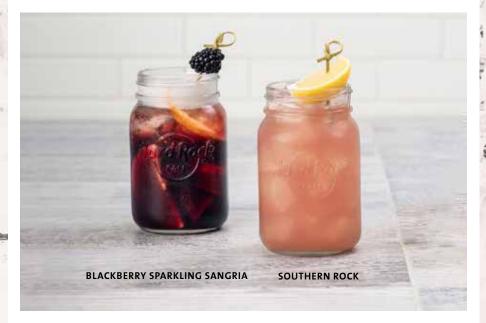

#### **SOUTHERN ROCK**

Jack Daniel's Whiskey, Southern Comfort, Chambord Raspberry Liqueur, Smirnoff Vodka and sour mix, topped with lemon lime soda. RM50 | with glass RM115

#### **BLACKBERRY SPARKLING SANGRIA**

A signature blend of red wine, the fres flavors of blackberries, cranberry juice and squeeze of orange, topped with sparkling wine. RM40 | with glass RM105