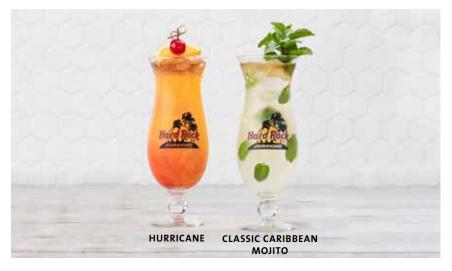

#### HURRICANE

NEW

*Our signature cocktail and a 1940's New Orleans classic!* Bacardi Superior Rum, a blend of orange, mango, pineapple juice and grenadine, finished with a float of Captain Morgan Dark Rum and Amaretto. RM48

#### **CLASSIC CARIBBEAN MOJITO**

A treasured favorite with a little extra jazz! Bacardi Superior Rum, fresh mint, lime juice and sparkling soda, with a premium Bacardi 8 floater and powdered sugar sprinkles. RM48