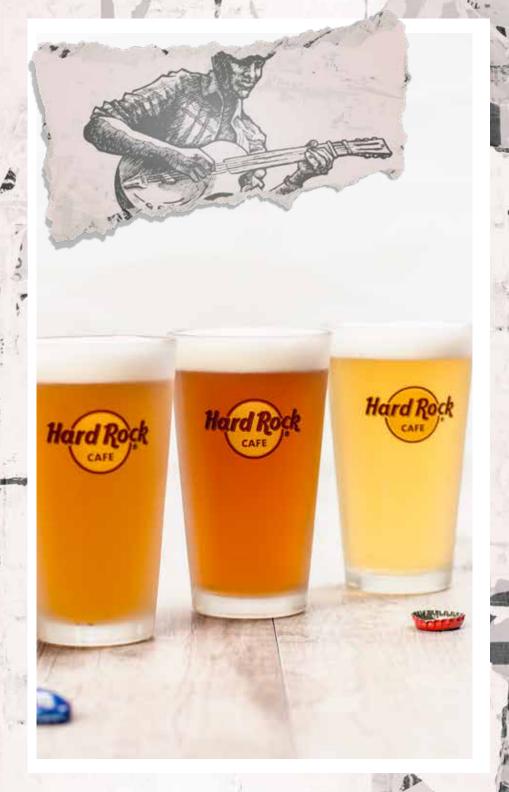

### BEER

**KRONENBOURG** 

#### **RM107 INCLUDES YOUR 20**oz COLLECTIBLE PINT GLASS

| DRAFT     | Half | Pint | Jug  |
|-----------|------|------|------|
| CARLSBERG | RM30 | RM42 | RM93 |
| ASAHI     |      | RM46 |      |

RM35

#### BOTTLE

| CARLSBERG SMOOTH DRAUGHT | RM30 |
|--------------------------|------|
| CARLSBERG                | RM30 |
| ROYAL STOUT              | RM30 |
| HEINEKEN                 | RM34 |
| CORONA                   | RM38 |
| BUDWEISER                | RM38 |
| STELLA ARTOIS            | RM38 |
| HOEGAARDEN               | RM38 |
| SOMERSBY APPLE CIDER     | RM38 |