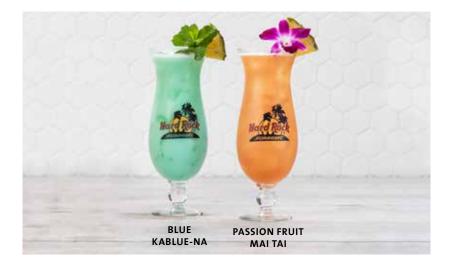

#### **BLUE KABLUE-NA**

Malibu Coconut Rum, Blue Curaçao, piña colada mix and lime juice. RM48

#### 1 PASSION FRUIT MAI TAI

A Tiki classic invented in the 1940's in California! Captain Morgan Spiced Rum, passion fruit and a blend of traditional Tiki flavors, topped with **an edible flower**. RM48