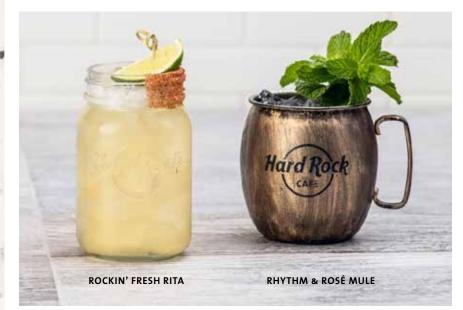

#### **ROCKIN' FRESH RITA**

Sauza Silver Tequila, fresh lime juice and agave nectar, finished with our signature sweet and savory rim. RM40 | with glass RM105

#### RHYTHM & ROSÉ MULE

Absolut Vodka and crisp Rosé, with the refreshing flavors of passion fruit, green tea and lime finished with Fever-Tree Ginger Beer, served in our signature Mule Mug. RM60