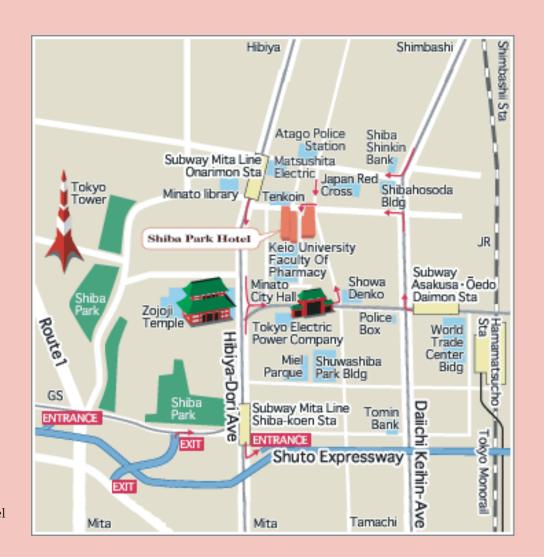

# Access Map to Shiba Park Hotel

## from Hamamatsucho Station (JR Line / Tokyo Monorail)

Approximately 8 minutes walk

- Take the North Exit and turn left out of the ticket gate, toward Tokyo Tower.
- Walk straight, and turn right after you cross the third traffic light, which is in front of the big Japanese-style gate.
- Walk straight and you will find the Shiba Park Hotel about 200m ahead.

#### from Daimon Station (Toei Oedo Line / Toei Asakusa Line)

Approximately 4 minutes walk

- Take the A6 Exit and walk straight toward the big Japanese-style gate.
- Turn right after you cross the traffic light, which is in front of the big Japanese-style gate.
- Walk straight and you will find the Shiba Park Hotel about 200m ahead.

### from Onarimon Station (Toei Mita Line)

Approximately 2 minutes walk

- Take the A2 Exit and walk along the street toward the pedestrian deck.
- Turn left at the first traffic light, and walk straight ahead.
- Turn right at the first corner, and you will find entrance to the Shiba Park Hotel