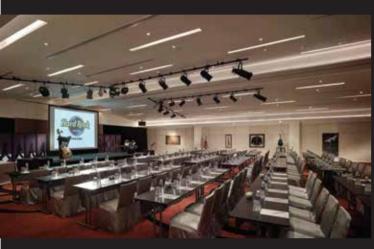

#### HARD ROCKERS FULL DAY MEETING AT RM120.00 NETT PER PERSON

## WITH THE FOLLOWING ROCKIN' INCLUSIONS;

- \* Usage of one main meeting room from 9am to 5pm
- \* One morning coffee/tea break with three snacks
- \* Executive luncheon at Hard Rock Cafe, Pizzeria or Starz Diner
- \* One afternoon coffee/tea break with three snacks