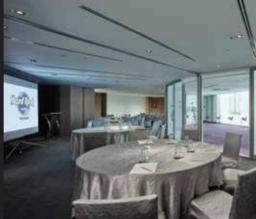

#### HARD ROCKERS HALF DAY MEETING AT RM110.00 NETT PER PERSON

## WITH THE FOLLOWING ROCKIN' INCLUSIONS;

- \* Usage of one main meeting room from 9am to 1pm or 1pm to 5pm
- \* One coffee/tea break with three snacks
- \* Executive luncheon at Hard Rock Cafe, Pizzeria or Starz Diner