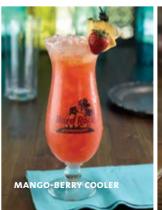

#### MANGO-BERRY COOLER RM29

with Hurricane Glass RM90

A tropical blend of mangoes, strawberries, pineapple juice, orange juice and sweet & sour topped with Sprite®.