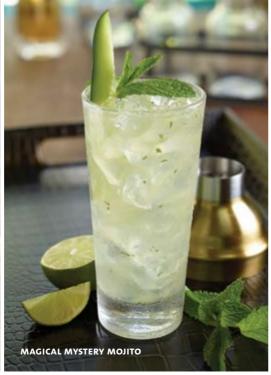

# MAGICAL MYSTERY MOJITO RM52 with Pint Glass RM115

Gin, Monin elderflower muddled with mint, lime and Monin Cucumber.