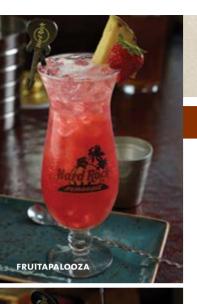

#### FRUITAPALOOZA RM41

with Hurricane Glass RM115

Malibu Coconut, banana liqueur, sweet & sour and strawberry puree, topped with Sprite  $^{\!\circ}\!\!.$ 