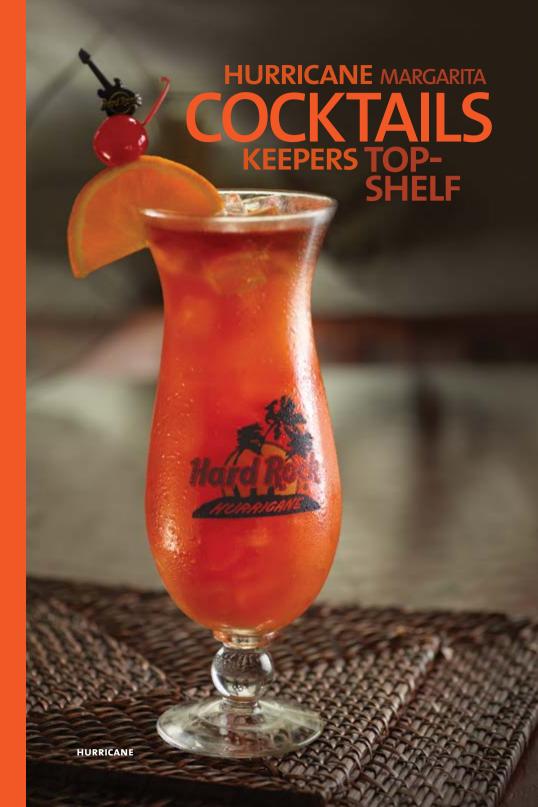

#### **HURRICANE RM45**

with Hurricane Glass RM115

A rumbling blend of orange, mango and pineapple juice, infused with Bacardi Superior Rum, Dark Rum, Disaronno and Grenadine and garnished with an orange and maraschino cherry.