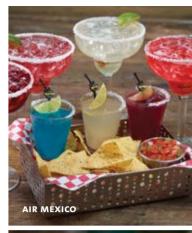

#### **AIR MEXICO RM88**

Take flight with a sample of three signature mini margaritas! Made with Silver Tequila and Cointreau Orange Liqueur – flavours include Blue Curacao, Monin Elderflower and Monin Raspberry. Accompanied by a personal-sized-portion of chips & salsa.