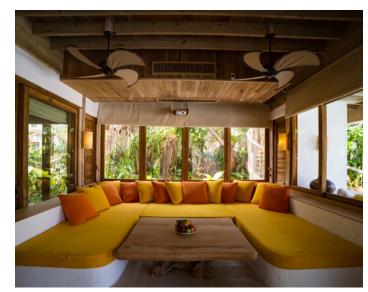

Frolic in your spacious three-bedroom villa suite and its refreshing pool. Hit the Maldivian white sand outside your door; we have placed your villa suite directly on the beach. Or take to the bicycles we have provided for you at your villa and explore the island trails.

## All the luxurious details

- Beach front villa with foyer entrance
- Three spacious bedrooms with king size beds
- Three large bathrooms each include large bathtubs and separate showers. Master indoor and outdoor bathroom complete with waterfall feature and steam facilities
- Expansive indoor and outdoor living areas
- Private outside sitting area with direct access to beach
- Extensive balcony on top floor with ocean views
- Private swimming pool complete with sunken dining table and seating
- In-villa wine cellar
- · Overhead fan, air conditioning, extensive mini bar and personal safe
- DVD player and Bose Hi-fi system with docking station for personal iPods
- iPods in all villas preloaded with music and movie selection
- Open-air garden bathroom with bathtub, shower and a double sink unit with large over hanging mirror
- Private outside sitting area with sun loungers and direct access to beach
- Bicycles are provided for all villas
- Wi-Fi connection is provided in villa on request
- Mr/Ms Friday (Butler) service for all villas
- IDD telephones