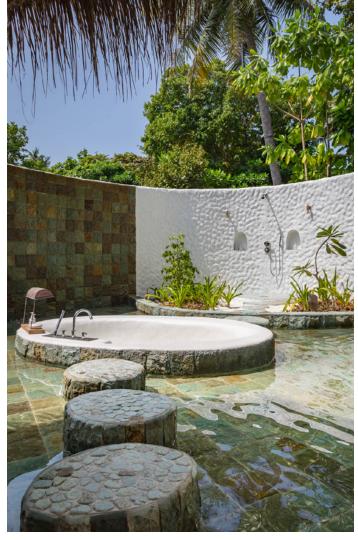

Frolic in your spacious three-bedroom villa suite and its refreshing pool. Hit the Maldivian white sand outside your door; we have placed your villa suite directly on the beach. Or take to the bicycles we have provided for you at your villa and explore the island trails.

## All the luxurious details

- Beach front villa with foyer entrance
- Three spacious bedrooms with king size beds
- Three large bathrooms each include large bathtubs and separate showers. Master indoor and outdoor bathroom complete with waterfall feature and steam facilities
- Expansive indoor and outdoor living areas
- Private outside sitting area with direct access to beach
- Extensive balcony on top floor with ocean views
- Private swimming pool complete with sunken dining table and seating
- In-villa wine cellar
- · Overhead fan, air conditioning, extensive mini bar and personal safe
- DVD player and Bose Hi-fi system with docking station for personal iPods
- iPods in all villas preloaded with music and movie selection
- Open-air garden bathroom with bathtub, shower and a double sink unit with large over hanging mirror
- Private outside sitting area with sun loungers and direct access to beach
- Bicycles are provided for all villas
- Wi-Fi connection is provided in villa on request
- Mr/Ms Friday (Butler) service for all villas
- IDD telephones