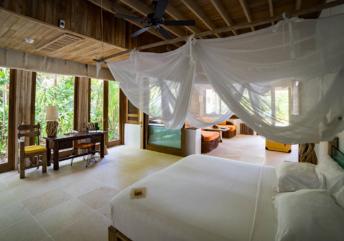

## All the luxurious details

- Beach front villa with foyer entrance
- Three spacious bedrooms with king size beds
- Three large bathrooms each include large bathtubs and separate showers. Master indoor and outdoor bathroom complete with waterfall feature and steam facilities
- Expansive indoor and outdoor living areas
- Private outside sitting area with direct access to beach
- Extensive balcony on top floor with ocean views
- Private swimming pool complete with sunken dining table and seating
- In-villa wine cellar
- · Overhead fan, air conditioning, extensive mini bar and personal safe
- DVD player and Bose Hi-fi system with docking station for personal iPods
- iPods in all villas preloaded with music and movie selection
- Open-air garden bathroom with bathtub, shower and a double sink unit with large over hanging mirror
- Private outside sitting area with sun loungers and direct access to beach
- Bicycles are provided for all villas
- Wi-Fi connection is provided in villa on request
- Mr/Ms Friday (Butler) service for all villas
- IDD telephones