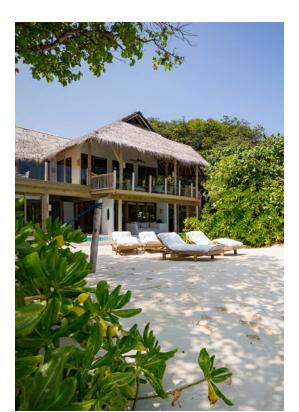

Frolic in your spacious three-bedroom villa suite and its refreshing pool. Hit the Maldivian white sand outside your door; we have placed your villa suite directly on the beach. Or take to the bicycles we have provided for you at your villa and explore the island trails.

## All the luxurious details

- Beach front villa with foyer entrance
- Three spacious bedrooms with king size beds
- Three large bathrooms each include large bathtubs and separate showers. Master indoor and outdoor bathroom complete with waterfall feature and steam facilities
- Expansive indoor and outdoor living areas
- Private outside sitting area with direct access to beach
- Extensive balcony on top floor with ocean views
- Private swimming pool complete with sunken dining table and seating
- In-villa wine cellar
- · Overhead fan, air conditioning, extensive mini bar and personal safe
- DVD player and Bose Hi-fi system with docking station for personal iPods
- iPods in all villas preloaded with music and movie selection
- Open-air garden bathroom with bathtub, shower and a double sink unit with large over hanging mirror
- Private outside sitting area with sun loungers and direct access to beach
- Bicycles are provided for all villas
- Wi-Fi connection is provided in villa on request
- Mr/Ms Friday (Butler) service for all villas
- IDD telephones