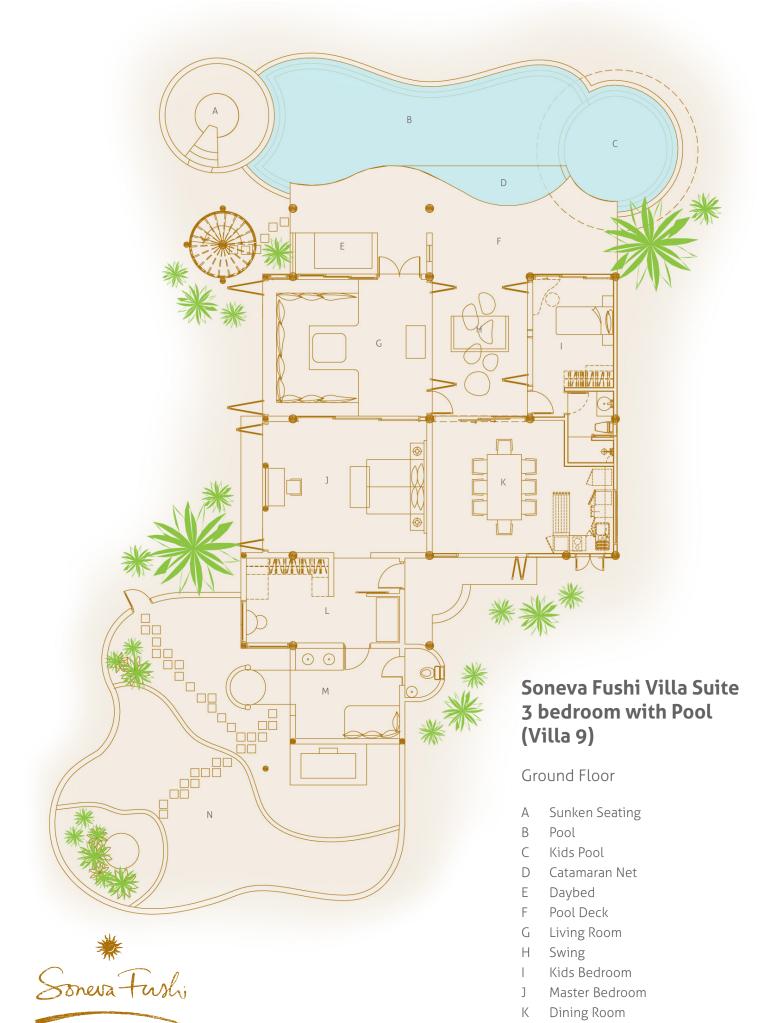

## Soneva Fushi Villa Suite 3 Bedroom With Pool (Villa 9)

Three bedrooms Total area 975 sqm.

With a children's bedroom and a library, this villa suite encourages the whole family to come together on the upper terrace.

Dressing Room

Outdoor Bathroom

Bathroom

Μ

Ν

Baa Atoll, Republic of Maldives T: +91 124 4511000 | E: reservations@soneva.com

- Balcony Α
- Daybed
- Guest Bedroom C
- D Walk-in closet
- Bathroom
- Open Deck F
- G Study