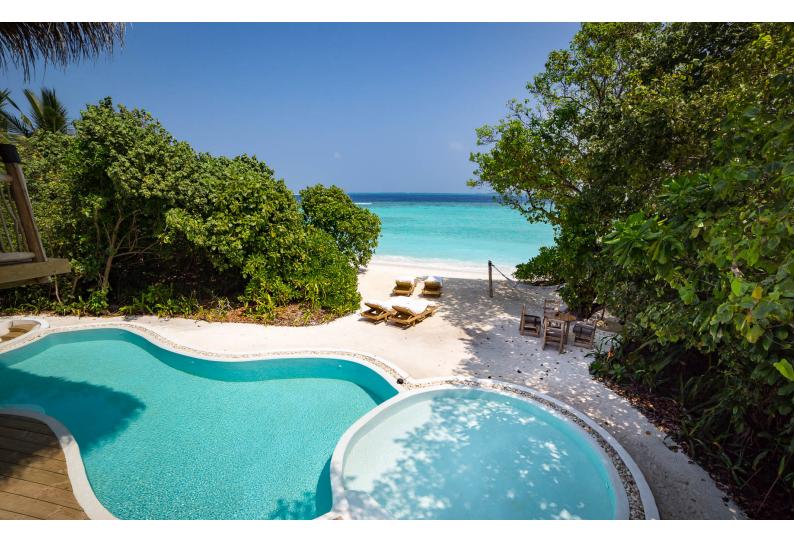

Frolic in your spacious three-bedroom villa suite and its refreshing pool. Hit the Maldivian white sand outside your door; we have placed your villa suite directly on the beach. Or take to the bicycles we have provided for you at your villa and explore the island trails.

## All the luxurious details

- Beach front villa with foyer entrance
- Three spacious bedrooms with king size beds
- Three large bathrooms each include large bathtubs and separate showers. Master indoor and outdoor bathroom complete with waterfall feature and steam facilities
- Expansive indoor and outdoor living areas
- Private outside sitting area with direct access to beach
- Extensive balcony on top floor with ocean views
- Private swimming pool complete with sunken dining table and seating
- In-villa wine cellar
- · Overhead fan, air conditioning, extensive mini bar and personal safe
- DVD player and Bose Hi-fi system with docking station for personal iPods
- iPods in all villas preloaded with music and movie selection
- Open-air garden bathroom with bathtub, shower and a double sink unit with large over hanging mirror
- Private outside sitting area with sun loungers and direct access to beach
- Bicycles are provided for all villas
- Wi-Fi connection is provided in villa on request
- Mr/Ms Friday (Butler) service for all villas
- IDD telephones