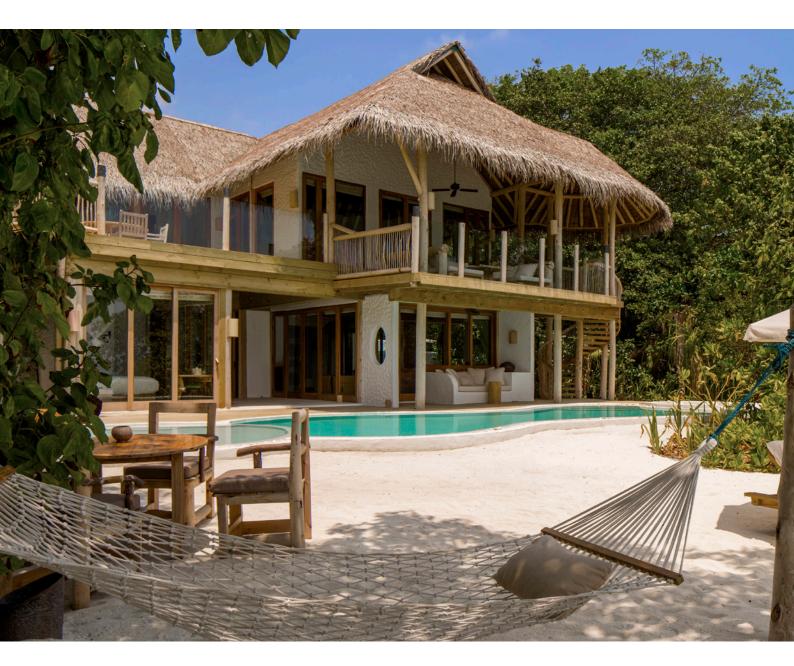

Who would not love to be shipwrecked on a lush magical isle like Soneva Fushi? We have even taken care of the hard part for you; the thatched roof has been woven, the beams hewn, the hammock strewn, your own "lagoon" (a private swimming pool) dug and tiled. All you and your family have to do is enjoy it.

Frolic in your spacious three-bedroom villa suite and its refreshing pool. Hit the Maldivian white sand outside your door; we have placed your villa suite directly on the beach. Or take to the bicycles we have provided for you at your villa and explore the island trails.

## All the luxurious details

- Beach front villa with foyer entrance
- Three spacious bedrooms with king size beds
- Three large bathrooms each include large bathtubs and separate showers. Master indoor and outdoor bathroom complete with waterfall feature and steam facilities
- Expansive indoor and outdoor living areas
- Private outside sitting area with direct access to beach
- Extensive balcony on top floor with ocean views
- Private swimming pool complete with sunken dining table and seating
- In-villa wine cellar
- · Overhead fan, air conditioning, extensive mini bar and personal safe
- DVD player and Bose Hi-fi system with docking station for personal iPods
- iPods in all villas preloaded with music and movie selection
- Open-air garden bathroom with bathtub, shower and a double sink unit with large over hanging mirror
- Private outside sitting area with sun loungers and direct access to beach
- Bicycles are provided for all villas
- Wi-Fi connection is provided in villa on request
- Mr/Ms Friday (Butler) service for all villas
- IDD telephones