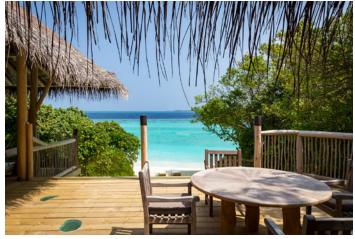

Frolic in your spacious three-bedroom villa suite and its refreshing pool. Hit the Maldivian white sand outside your door; we have placed your villa suite directly on the beach. Or take to the bicycles we have provided for you at your villa and explore the island trails.

## All the luxurious details

- Beach front villa with foyer entrance
- Three spacious bedrooms with king size beds
- Three large bathrooms each include large bathtubs and separate showers. Master indoor and outdoor bathroom complete with waterfall feature and steam facilities
- Expansive indoor and outdoor living areas
- Private outside sitting area with direct access to beach
- Extensive balcony on top floor with ocean views
- Private swimming pool complete with sunken dining table and seating
- In-villa wine cellar
- · Overhead fan, air conditioning, extensive mini bar and personal safe
- DVD player and Bose Hi-fi system with docking station for personal iPods
- iPods in all villas preloaded with music and movie selection
- Open-air garden bathroom with bathtub, shower and a double sink unit with large over hanging mirror
- Private outside sitting area with sun loungers and direct access to beach
- Bicycles are provided for all villas
- Wi-Fi connection is provided in villa on request
- Mr/Ms Friday (Butler) service for all villas
- IDD telephones