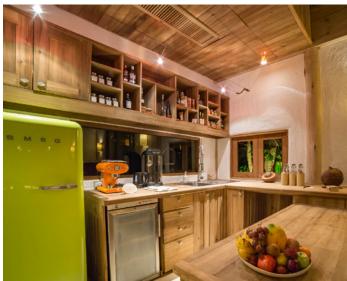

## Other Facilities

- Leisure room with full size snooker table
- Fully fitted pantry
- Library
- Private Gym suite

More images: http://www.soneva.com/soneva-fushi/villas/soneva-fushi-villa-suite-3-bedroom-with-pool/