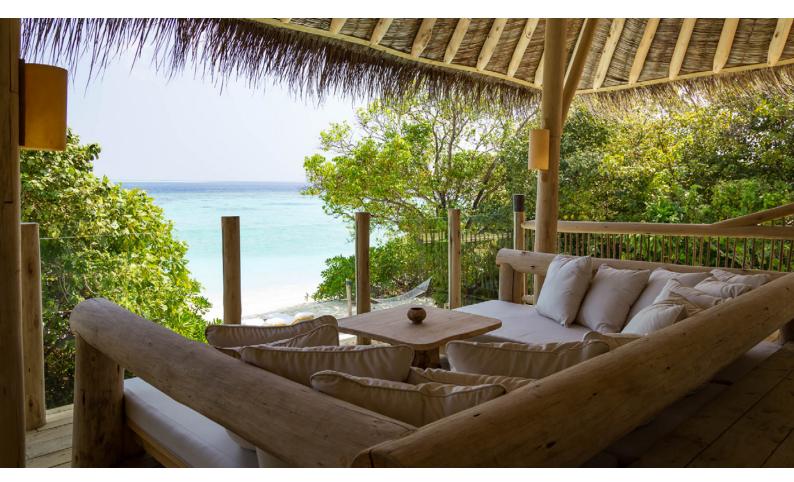

Frolic in your spacious three-bedroom villa suite and its refreshing pool. Hit the Maldivian white sand outside your door; we have placed your villa suite directly on the beach. Or take to the bicycles we have provided for you at your villa and explore the island trails.

## All the luxurious details

- Beach front villa with foyer entrance
- Three spacious bedrooms with king size beds
- Three large bathrooms each include large bathtubs and separate showers. Master indoor and outdoor bathroom complete with waterfall feature and steam facilities
- Expansive indoor and outdoor living areas
- Private outside sitting area with direct access to beach
- Extensive balcony on top floor with ocean views
- Private swimming pool complete with sunken dining table and seating
- In-villa wine cellar
- · Overhead fan, air conditioning, extensive mini bar and personal safe
- DVD player and Bose Hi-fi system with docking station for personal iPods
- iPods in all villas preloaded with music and movie selection
- Open-air garden bathroom with bathtub, shower and a double sink unit with large over hanging mirror
- Private outside sitting area with sun loungers and direct access to beach
- Bicycles are provided for all villas
- Wi-Fi connection is provided in villa on request
- Mr/Ms Friday (Butler) service for all villas
- IDD telephones