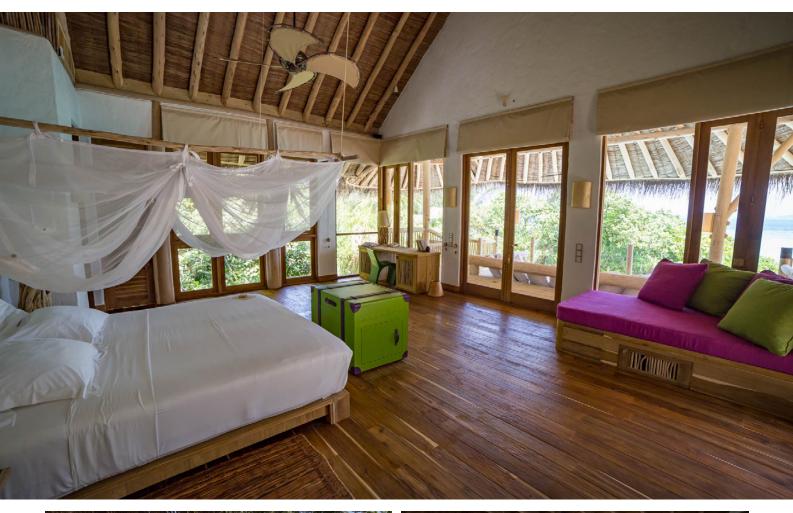

## Soneva Fushi Villa Suite 3 Bedroom With Pool (Villa 9)

Three bedrooms Total area 975 sqm.

With a children's bedroom and a library, this villa suite encourages the whole family to come together on the upper terrace.

## All the luxurious details

- Beach front villa with foyer entrance
- Three spacious bedrooms with king size beds
- Three large bathrooms each include large bathtubs and separate showers. Master indoor and outdoor bathroom complete with waterfall feature and steam facilities
- Expansive indoor and outdoor living areas
- Private outside sitting area with direct access to beach
- Extensive balcony on top floor with ocean views
- Private swimming pool complete with sunken dining table and seating
- In-villa wine cellar
- · Overhead fan, air conditioning, extensive mini bar and personal safe
- DVD player and Bose Hi-fi system with docking station for personal iPods
- iPods in all villas preloaded with music and movie selection
- Open-air garden bathroom with bathtub, shower and a double sink unit with large over hanging mirror
- Private outside sitting area with sun loungers and direct access to beach
- Bicycles are provided for all villas
- Wi-Fi connection is provided in villa on request
- Mr/Ms Friday (Butler) service for all villas
- IDD telephones