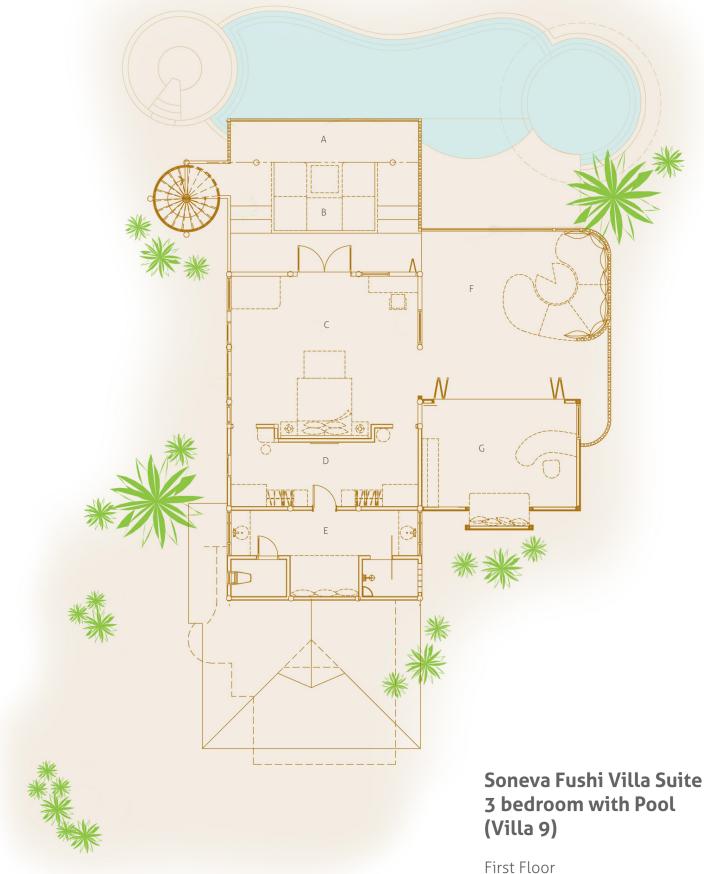

Dressing Room

Outdoor Bathroom

Bathroom

Μ

Ν

Baa Atoll, Republic of Maldives T: +91 124 4511000 | E: reservations@soneva.com

- Balcony Α
- Daybed
- Guest Bedroom C
- D Walk-in closet
- Bathroom
- Open Deck F
- G Study