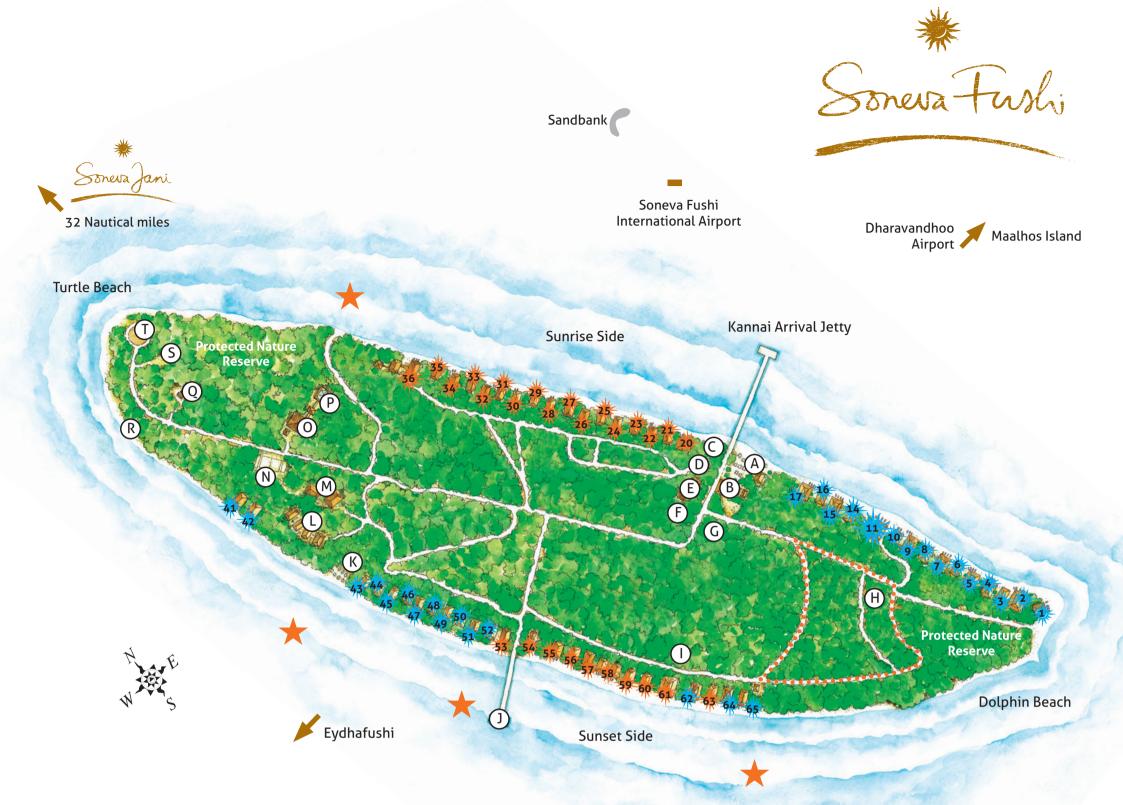

## No. Villa Description

- 1 Villa One (3 bedroom Private Residence)
- 2 Sunrise Retreat (3 bedroom Private Residence)
- 3 Crusoe Villa Suite 2 Bedroom with Pool
- 4 Crusoe Villa Suite 2 Bedroom with Pool
- 5 Soneva Fushi Villa Suite 3 Bedroom with Pool
- 6 Crusoe Villa Suite 2 Bedroom with Pool
- 7 Soneva Fushi Family Villa Suite with Pool
- 8 Crusoe Villa Suite 2 Bedroom with Pool
- 9 Soneva Fushi Villa Suite 3 Bedroom with Pool
- 10 Crusoe Villa Suite 2 Bedroom with Pool
- 11 Private Reserve (9 bedroom Private Residence)
- 14 Villa 14 (3 bedroom Private Residence)
- 15 Villa 15 (4 bedroom Private Residence)
- 16 Crusoe Villa Suite with Pool
- 17 Crusoe Villa Suite with Poo
- 20 Crusoe Villa with Pool
- 21 Crusoe Villa with Pool
- 22 Crusoe Villa
- 23 Crusoe Villa
- 24 Crusoe Villa
- 25 Crusoe Villa
- 26 Crusoe Villa
- 27 Crusoe Villa
- 28 Crusoe Villa with Pool
- 29 Crusoe Villa
- 30 Crusoe Villa
- 31 Crusoe Villa 2 Bedroom with Pool
- 32 Soneva Fushi Villa 2 Bedroom with Pool
- 33 Soneva Fushi Villa
- 34 Soneva Fushi Villa
- 35 Soneva Fushi Villa

## No. Villa Description

- 36 Jungle Reserve (4 bedroom Private Residence)
- 41 Villa 41 (3 bedroom Private Residence)
- 42 Villa 42 (6 bedroom Private Residence)
- 43 Soneva Fushi Family Villa Suite with Pool
- 44 Soneva Fushi Family Villa Suite with Pool
- 45 Soneva Fushi Family Villa Suite with Pool
- 46 Soneva Fushi Family Villa Suite with Pool
- 47 Soneva Fushi Family Villa Suite with Pool
- 47 Sofieva rusini rannity vitta Suite with Foo
- 48 Soneva Fushi Family Villa Suite with Pool
- 49 Soneva Fushi Family Villa Suite with Pool
- 50 Soneva Fushi Family Villa Suite with Pool
- 51 Soneva Fushi Family Villa Suite
- 52 Soneva Fushi Family Villa Suite with Pool
- 53 Crusoe Villa with Pool
- 54 Crusoe Villa with Poo
- 55 Crusoe Villa with Pool
- 56 Soneva Fushi Villa Suite with Pool
- 57 Soneva Fushi Villa Suite with Pool
- 58 Soneva Fushi Villa Suite with Pool
- 59 Soneva Fushi Villa Suite with Pool
- 60 Soneva Fushi Villa Suite with Pool
- 61 Sunset Retreat (2 bedroom Private Residence)
- 62 Crusoe Villa Suite 3 Bedroom with Pool
- 63 Soneva Fushi Villa Suite 2 Bedroom with Pool
- 64 Crusoe Villa Suite 3 Bedroom with Pool
- 65 Soneva Fushi Villa Suite 3 Bedroom with Pool

## **Resort Amenities**

- A Mihiree Mitha Restaurant
- B By the Bar
- (C) Watersports Champa
- D Down to Earth Restaurant
- (E) Guest Relation Champa
- (F) So Glasscycle Glass and Art Studio
- (G) Table Tennis Champa
- (H) The Den Children and Teenage Club
- (I) Vegetable Garden
- (J) Bar(a)bara
- (K) By the Beach Restaurant
- L Wine Cellar, Conference Room and Soleni Dive Center
- (M) Spa and Gym
- (N) Tennis Court
- O Fresh in the Garden Restaurant
- P Ever Soneva So Celestial (The Observatory)
- Q Eco Centro
- (R) Ship wreck
- S Turtle Beach Yoga Champa
- (T) Cinema Paradiso