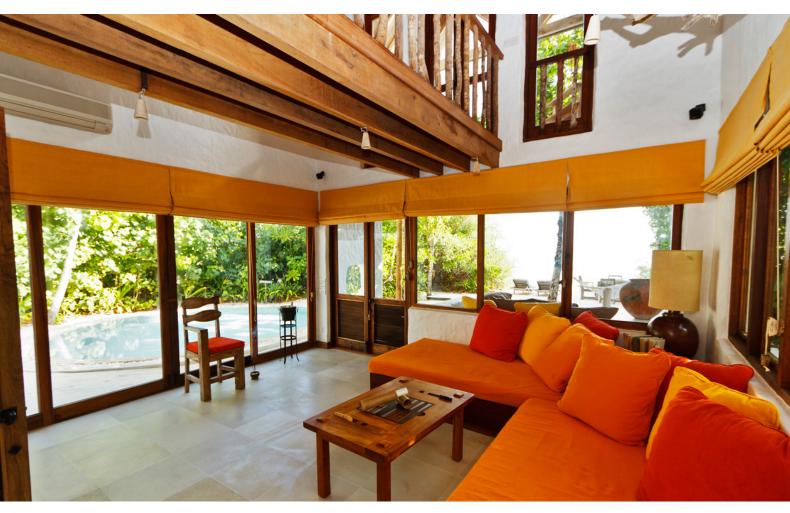

## Crusoe Villa 2 Bedroom with pool

Two Bedrooms Total area 649 sqm.

The original, secluded Robinson Crusoe villa with two bedrooms, a private pool, and upper terrace.

Strolling the pristine sands and jungle greenery of our island, far from any mainland shore, we fell in love with the feeling of being blissfully lost from the world, shipwrecked on a Maldivian deserted isle with only its natural bounty at our disposal. Embracing this sensation, we designed this villa with tropical whimsy: raw wood that retains its gnarls and bends, woven ropes, recycled planks, palm thatch.

You and your family can relish its Robinson Crusoe spirit as you laze amidst its terraces on levels high and low, splash around in its private pool, or lounge on the beach at your doorstep.

## All the luxurious details

- Beachfront villa with upstairs bedroom and en-suite toilet
- Downstairs living room with large daybed
- Guest bedroom with en-suite bathroom on ground floor
- Private swimming pool
- Free standing bathtub and two separate showers in garden
- Gangway with ropes leading to terrace
- Dining table and large daybed for two on terrace
- Staircase from garden directly to terrace
- Overhead fan, air conditioning, extensive mini bar and personal safe
- DVD player and Bose Hi-fi system with docking station for personal iPods
- iPods in all villas preloaded with music and movie selection
- Open-air garden bathroom with bathtub, shower and a double sink unit with large over hanging mirror
- Private outside sitting area with sun loungers and direct access to beach
- Bicycles are provided for all villas
- Wi-Fi connection is provided in villa on request
- Mr/Mrs Friday (Butler) service for all villas
- IDD telephones