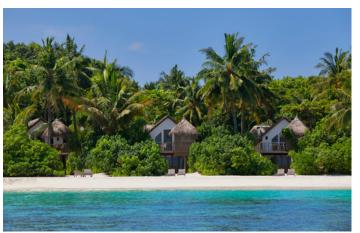

## Crusoe Villa 2 Bedroom with pool

Two Bedrooms Total area 649 sqm.

The original, secluded Robinson Crusoe villa with two bedrooms, a private pool, and upper terrace.

Strolling the pristine sands and jungle greenery of our island, far from any mainland shore, we fell in love with the feeling of being blissfully lost from the world, shipwrecked on a Maldivian deserted isle with only its natural bounty at our disposal. Embracing this sensation, we designed this villa with tropical whimsy: raw wood that retains its gnarls and bends, woven ropes, recycled planks, palm thatch.

You and your family can relish its Robinson Crusoe spirit as you laze amidst its terraces on levels high and low, splash around in its private pool, or lounge on the beach at your doorstep.