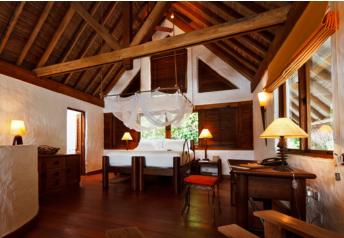

## All the luxurious details

- Beachfront villa with upstairs bedroom and en-suite toilet
- Downstairs living room with large daybed
- Guest bedroom with en-suite bathroom on ground floor
- Private swimming pool
- Free standing bathtub and two separate showers in garden
- Gangway with ropes leading to terrace
- Dining table and large daybed for two on terrace
- Staircase from garden directly to terrace
- Overhead fan, air conditioning, extensive mini bar and personal safe
- DVD player and Bose Hi-fi system with docking station for personal iPods
- iPods in all villas preloaded with music and movie selection
- Open-air garden bathroom with bathtub, shower and a double sink unit with large over hanging mirror
- Private outside sitting area with sun loungers and direct access to beach
- Bicycles are provided for all villas
- Wi-Fi connection is provided in villa on request
- Mr/Mrs Friday (Butler) service for all villas
- IDD telephones