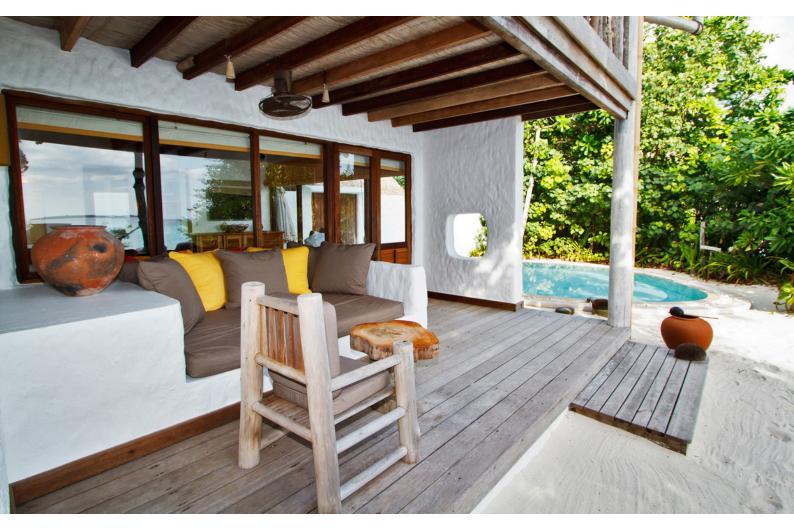

## All the luxurious details

- Beachfront villa with upstairs bedroom and en-suite toilet
- Downstairs living room with large daybed
- Guest bedroom with en-suite bathroom on ground floor
- Private swimming pool
- Free standing bathtub and two separate showers in garden
- Gangway with ropes leading to terrace
- Dining table and large daybed for two on terrace
- Staircase from garden directly to terrace
- Overhead fan, air conditioning, extensive mini bar and personal safe
- DVD player and Bose Hi-fi system with docking station for personal iPods
- iPods in all villas preloaded with music and movie selection
- Open-air garden bathroom with bathtub, shower and a double sink unit with large over hanging mirror
- Private outside sitting area with sun loungers and direct access to beach
- Bicycles are provided for all villas
- Wi-Fi connection is provided in villa on request
- Mr/Mrs Friday (Butler) service for all villas
- IDD telephones