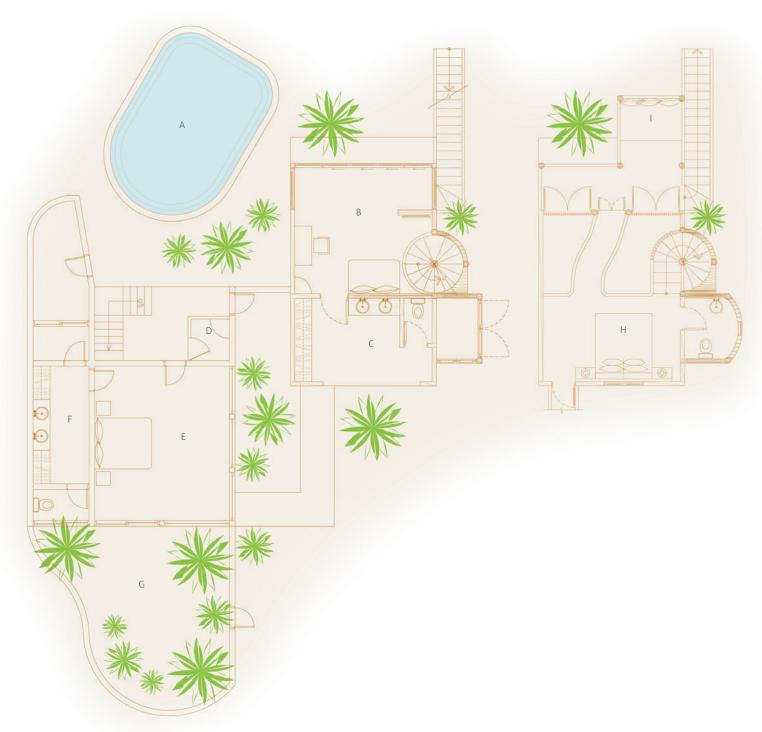

## Crusoe Villa 2 Bedroom with Pool

- A Pool
- B Living Room
- C Bathroom
- D Steam Room
- E Guest Bedroom
- F Guest Bathroom
- G Outdoor Bathroom
- H Master Bedroom
- I Daybed