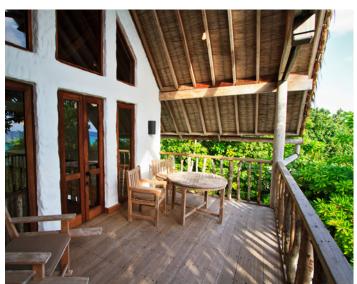

## All the luxurious details

- Beachfront villa with upstairs bedroom and en-suite toilet
- Downstairs living room with large daybed
- Guest bedroom with en-suite bathroom on ground floor
- Private swimming pool
- Free standing bathtub and two separate showers in garden
- Gangway with ropes leading to terrace
- Dining table and large daybed for two on terrace
- Staircase from garden directly to terrace
- Overhead fan, air conditioning, extensive mini bar and personal safe
- DVD player and Bose Hi-fi system with docking station for personal iPods
- iPods in all villas preloaded with music and movie selection
- Open-air garden bathroom with bathtub, shower and a double sink unit with large over hanging mirror
- Private outside sitting area with sun loungers and direct access to beach
- Bicycles are provided for all villas
- Wi-Fi connection is provided in villa on request
- Mr/Mrs Friday (Butler) service for all villas
- IDD telephones