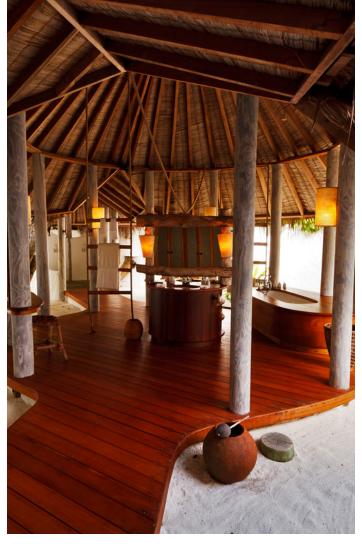

## All the luxurious details

- Beachfront villa with upstairs bedroom and en-suite toilet
- Downstairs living room with large daybed
- Guest bedroom with en-suite bathroom on ground floor
- Private swimming pool
- Free standing bathtub and two separate showers in garden
- Gangway with ropes leading to terrace
- Dining table and large daybed for two on terrace
- Staircase from garden directly to terrace
- Overhead fan, air conditioning, extensive mini bar and personal safe
- DVD player and Bose Hi-fi system with docking station for personal iPods
- iPods in all villas preloaded with music and movie selection
- Open-air garden bathroom with bathtub, shower and a double sink unit with large over hanging mirror
- Private outside sitting area with sun loungers and direct access to beach
- Bicycles are provided for all villas
- Wi-Fi connection is provided in villa on request
- Mr/Mrs Friday (Butler) service for all villas
- IDD telephones