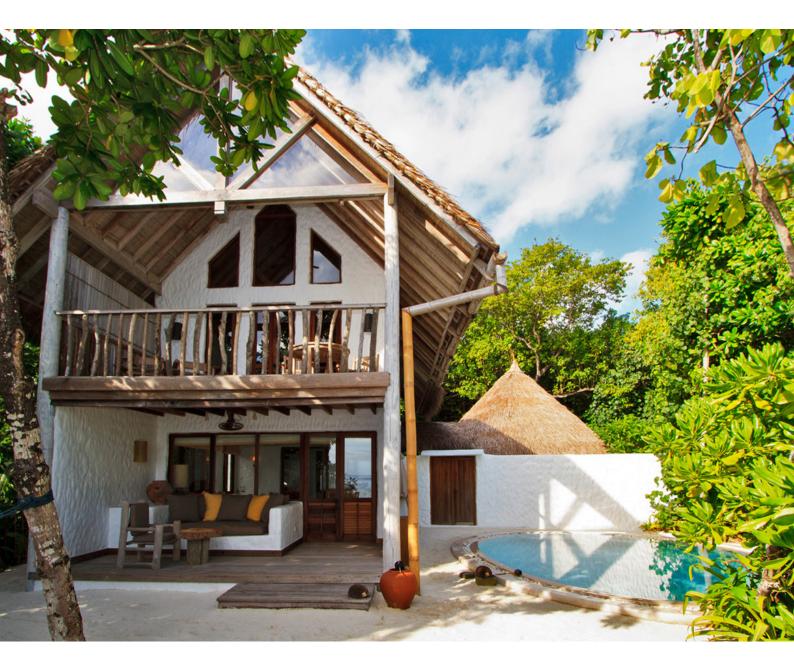

## Crusoe Villa 2 Bedroom with pool

Two Bedrooms Total area 649 sqm.

The original, secluded Robinson Crusoe villa with two bedrooms, a private pool, and upper terrace.

Strolling the pristine sands and jungle greenery of our island, far from any mainland shore, we fell in love with the feeling of being blissfully lost from the world, shipwrecked on a Maldivian deserted isle with only its natural bounty at our disposal. Embracing this sensation, we designed this villa with tropical whimsy: raw wood that retains its gnarls and bends, woven ropes, recycled planks, palm thatch.

You and your family can relish its Robinson Crusoe spirit as you laze amidst its terraces on levels high and low, splash around in its private pool, or lounge on the beach at your doorstep.

## All the luxurious details

- Beachfront villa with upstairs bedroom and en-suite toilet
- Downstairs living room with large daybed
- Guest bedroom with en-suite bathroom on ground floor
- Private swimming pool
- Free standing bathtub and two separate showers in garden
- Gangway with ropes leading to terrace
- Dining table and large daybed for two on terrace
- Staircase from garden directly to terrace
- Overhead fan, air conditioning, extensive mini bar and personal safe
- DVD player and Bose Hi-fi system with docking station for personal iPods
- iPods in all villas preloaded with music and movie selection
- Open-air garden bathroom with bathtub, shower and a double sink unit with large over hanging mirror
- Private outside sitting area with sun loungers and direct access to beach
- Bicycles are provided for all villas
- Wi-Fi connection is provided in villa on request
- Mr/Mrs Friday (Butler) service for all villas
- IDD telephones