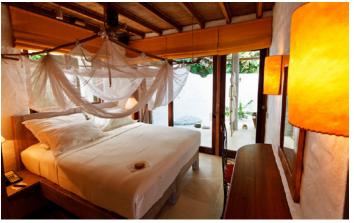

## All the luxurious details

- Beachfront villa with upstairs bedroom and en-suite toilet
- Downstairs living room with large daybed
- Guest bedroom with en-suite bathroom on ground floor
- Private swimming pool
- Free standing bathtub and two separate showers in garden
- Gangway with ropes leading to terrace
- Dining table and large daybed for two on terrace
- Staircase from garden directly to terrace
- Overhead fan, air conditioning, extensive mini bar and personal safe
- DVD player and Bose Hi-fi system with docking station for personal iPods
- iPods in all villas preloaded with music and movie selection
- Open-air garden bathroom with bathtub, shower and a double sink unit with large over hanging mirror
- Private outside sitting area with sun loungers and direct access to beach
- Bicycles are provided for all villas
- Wi-Fi connection is provided in villa on request
- Mr/Mrs Friday (Butler) service for all villas
- IDD telephones