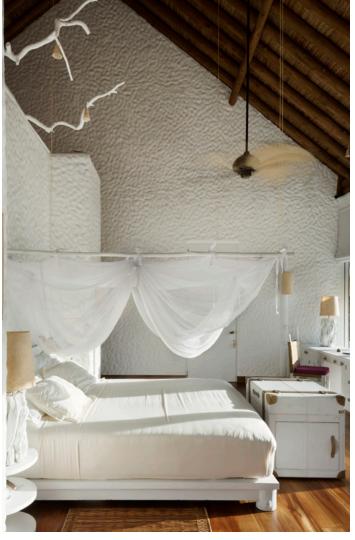

Clean lines with a luxurious minimalist aesthetic. Space to unwind and relax amid exotic surrounds, complemented by tropical indoor-outdoor spaces. The private residence's ground floor bedrooms come with spacious open-air bathrooms, accompanied by a beautiful natural waterfall. The generous master bedroom is ideal for quieter moments, perfect for basking in spectacular views of the setting sun, or indulging in your personal steam room.

Stroll around your own residential hideaway and get closer to the lush jungle on expansive walkways and wooden decks, followed by a lazy day in the villa's steam room and sauna, or your beachfront swimming pool. Inside the villa, you can enjoy a private wine cellar and a spacious lounge complete with large TV, as well as a kitchen with open-plan dining. As evening draws in, the sunken dining area as well as large lounging sofas is ideal for intimate gatherings, taking in the quiet of a secluded retreat.