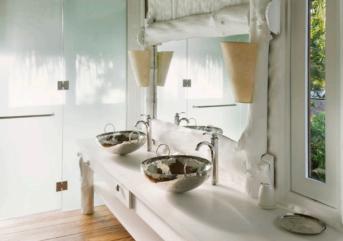

## All the luxurious details

Combinable with Villa 41

- Beachfront villa
- Master bedroom with attached circular daybed with roof
- Five additional guest bedrooms, including two connecting bedrooms
- Option to connect Villa 41 for a combined 9 bedroom villa
- Dining area, living room, open-plan kitchen, wine cellar and TV lounge
- Spa, sauna and steam bath
- Fitness room
- Swimming pool and sunken sala with roof, children's swimming pool and plunge pool
- Overhead fan, air conditioning, extensive minibar and personal safes in all rooms
- DVD player and Bose Hi-Fi system with docking station for personal iPods
- iPods in all villas preloaded for personalized music and movie options
- Two rooms with open-air garden bathroom with bathtub, shower and a double sink unit with large over hanging mirror
- Private outside sitting area with sunloungers and direct access to beach
- Bicycles are provided for all villas
- Wi-Fi connection is provided in villa on request
- Mr/Mrs Friday (Butler) service for all villas
- IDD telephones