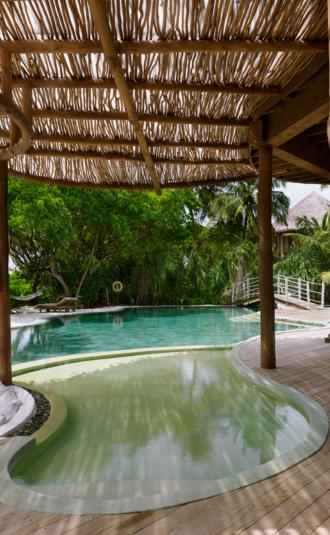

Stroll around your own residential hideaway and get closer to the lush jungle on expansive walkways and wooden decks, followed by a lazy day in the villa's steam room and sauna, or your beachfront swimming pool. Inside the villa, you can enjoy a private wine cellar and a spacious lounge complete with large TV, as well as a kitchen with open-plan dining. As evening draws in, the sunken dining area as well as large lounging sofas is ideal for intimate gatherings, taking in the quiet of a secluded retreat.

## All the luxurious details

Combinable with Villa 41

- Beachfront villa
- Master bedroom with attached circular daybed with roof
- Five additional guest bedrooms, including two connecting bedrooms
- Option to connect Villa 41 for a combined 9 bedroom villa
- Dining area, living room, open-plan kitchen, wine cellar and TV lounge
- Spa, sauna and steam bath
- Fitness room
- Swimming pool and sunken sala with roof, children's swimming pool and plunge pool
- Overhead fan, air conditioning, extensive minibar and personal safes in all rooms
- DVD player and Bose Hi-Fi system with docking station for personal iPods
- iPods in all villas preloaded for personalized music and movie options
- Two rooms with open-air garden bathroom with bathtub, shower and a double sink unit with large over hanging mirror
- Private outside sitting area with sunloungers and direct access to beach
- Bicycles are provided for all villas
- Wi-Fi connection is provided in villa on request
- Mr/Mrs Friday (Butler) service for all villas
- IDD telephones