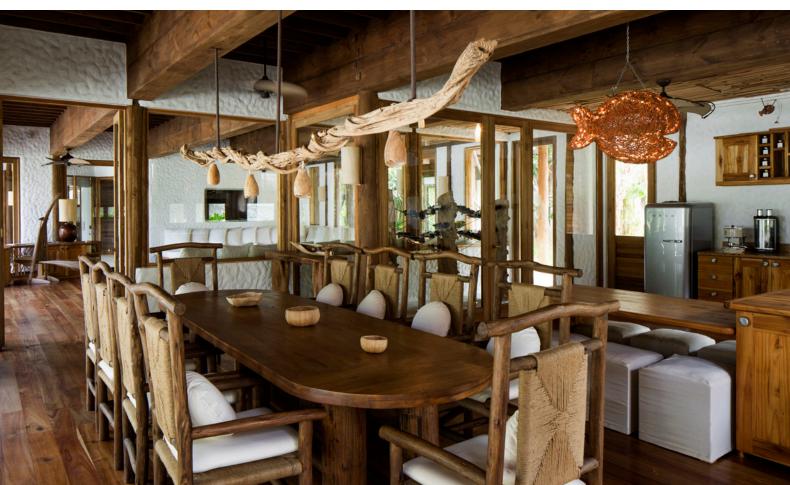

Stroll around your own residential hideaway and get closer to the lush jungle on expansive walkways and wooden decks, followed by a lazy day in the villa's steam room and sauna, or your beachfront swimming pool. Inside the villa, you can enjoy a private wine cellar and a spacious lounge complete with large TV, as well as a kitchen with open-plan dining. As evening draws in, the sunken dining area as well as large lounging sofas is ideal for intimate gatherings, taking in the quiet of a secluded retreat.

## All the luxurious details

Combinable with Villa 41

- Beachfront villa
- Master bedroom with attached circular daybed with roof
- Five additional guest bedrooms, including two connecting bedrooms
- Option to connect Villa 41 for a combined 9 bedroom villa
- Dining area, living room, open-plan kitchen, wine cellar and TV lounge
- Spa, sauna and steam bath
- Fitness room
- Swimming pool and sunken sala with roof, children's swimming pool and plunge pool
- Overhead fan, air conditioning, extensive minibar and personal safes in all rooms
- DVD player and Bose Hi-Fi system with docking station for personal iPods
- iPods in all villas preloaded for personalized music and movie options
- Two rooms with open-air garden bathroom with bathtub, shower and a double sink unit with large over hanging mirror
- Private outside sitting area with sunloungers and direct access to beach
- Bicycles are provided for all villas
- Wi-Fi connection is provided in villa on request
- Mr/Mrs Friday (Butler) service for all villas
- IDD telephones