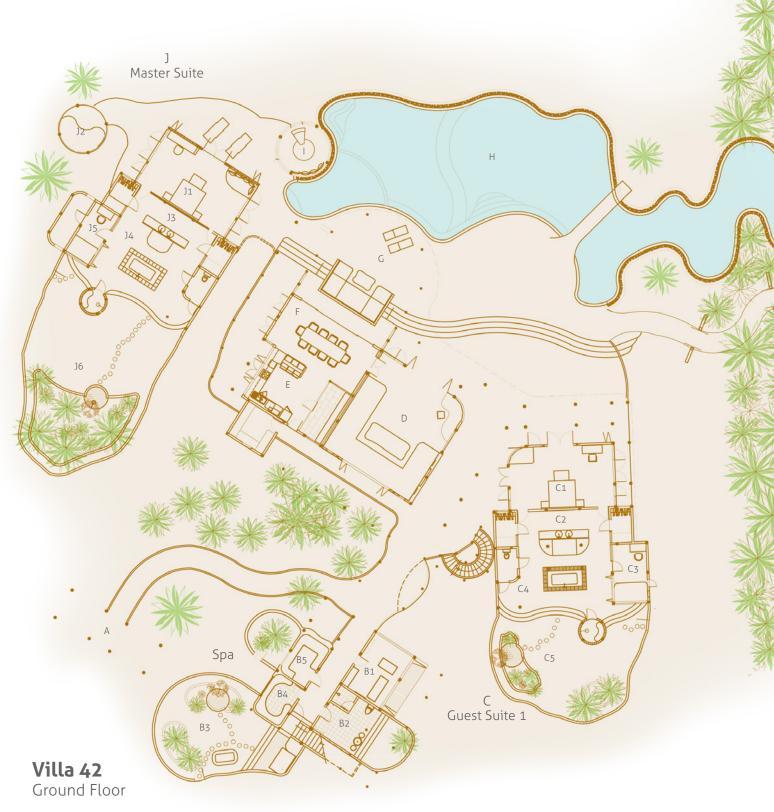

More images: http://www.soneva.com/soneva-fushi/villas/villa-42/

Α Entrance

В Spa

B1 Treatment Room

B2 Bathroom

B3 Outdoor Bathroom

B4 Steam Room

B5 Sauna

**Guest Suite 1** 

C1 Bedroom

C2 Walk-in closet

C3 Dressing Room C4 Bathroom

C5 Outdoor Bathroom

D Living Room Ε Kitchen

Dining Area

G Pool Deck

Н Pool

Sunken Seating

J **Master Suite** 

J1 Bedroom

J2 Daybed

J3 Walk-in closet

J4 Bathroom

J5 Dressing Room

J6 Outdoor Bathroom

Baa Atoll, Republic of Maldives T: +91 124 4511000 | E: reservations@soneva.com