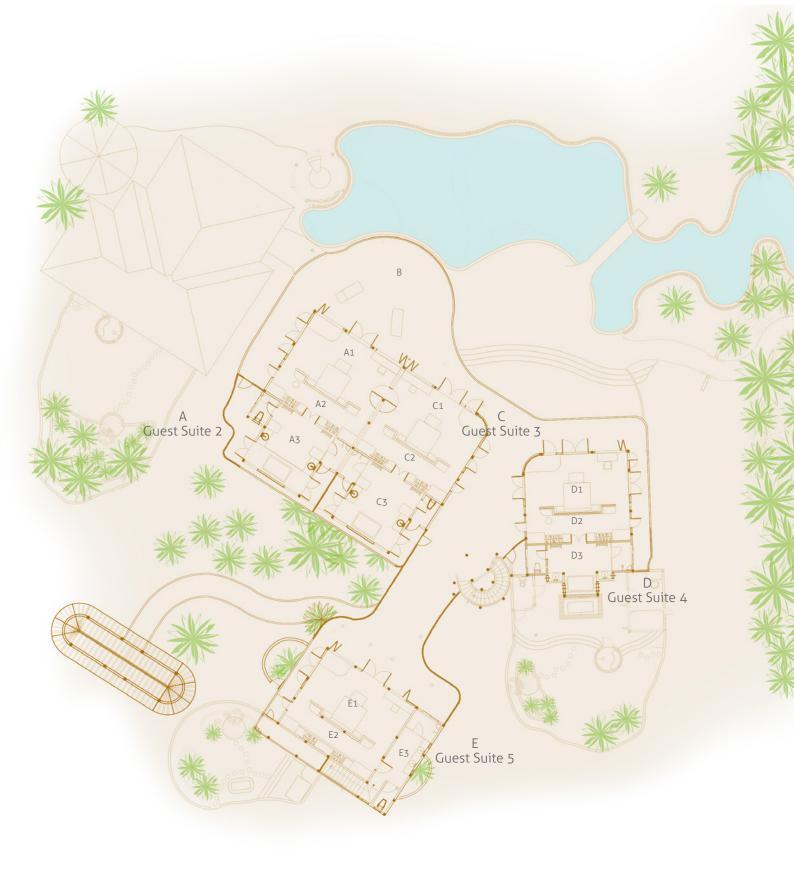

## Villa 42

First Floor

- A Guest Suite 2
  - A1 Bedroom A2 Dressing Room
  - A3 Bathroom
- B Deck
- C Guest Suite 3
  - C1 Bedroom
  - C2 Dressing Room
  - C3 Bathroom

- D Guest Suite 4
  - D1 Bedroom
  - D2 Dressing Room
  - D3 Bathroom
- E Guest Suite 5
  - E1 Bedroom
  - E2 Dressing Room
  - E3 Bathroom