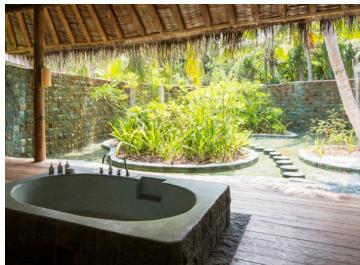

Clean lines with a luxurious minimalist aesthetic. Space to unwind and relax amid exotic surrounds, complemented by tropical indoor-outdoor spaces. The private residence's ground floor bedrooms come with spacious open-air bathrooms, accompanied by a beautiful natural waterfall. The generous master bedroom is ideal for quieter moments, perfect for basking in spectacular views of the setting sun, or indulging in your personal steam room.

## All the luxurious details

Combinable with Villa 41

- Beachfront villa
- Master bedroom with attached circular daybed with roof
- Five additional guest bedrooms, including two connecting bedrooms
- Option to connect Villa 41 for a combined 9 bedroom villa
- Dining area, living room, open-plan kitchen, wine cellar and TV lounge
- Spa, sauna and steam bath
- Fitness room
- Swimming pool and sunken sala with roof, children's swimming pool and plunge pool
- Overhead fan, air conditioning, extensive minibar and personal safes in all rooms
- DVD player and Bose Hi-Fi system with docking station for personal iPods
- iPods in all villas preloaded for personalized music and movie options
- Two rooms with open-air garden bathroom with bathtub, shower and a double sink unit with large over hanging mirror
- Private outside sitting area with sunloungers and direct access to beach
- Bicycles are provided for all villas
- Wi-Fi connection is provided in villa on request
- Mr/Mrs Friday (Butler) service for all villas
- IDD telephones