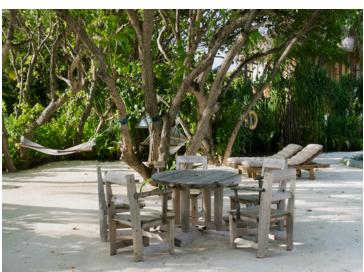

Stroll around your own residential hideaway and get closer to the lush jungle on expansive walkways and wooden decks, followed by a lazy day in the villa's steam room and sauna, or your beachfront swimming pool. Inside the villa, you can enjoy a private wine cellar and a spacious lounge complete with large TV, as well as a kitchen with open-plan dining. As evening draws in, the sunken dining area as well as large lounging sofas is ideal for intimate gatherings, taking in the quiet of a secluded retreat.