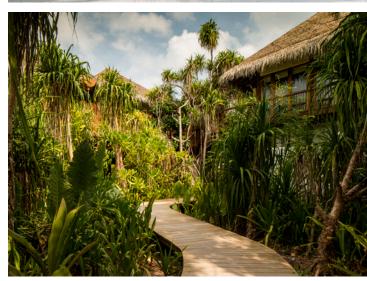

Stroll around your own residential hideaway and get closer to the lush jungle on expansive walkways and wooden decks, followed by a lazy day in the villa's steam room and sauna, or your beachfront swimming pool. Inside the villa, you can enjoy a private wine cellar and a spacious lounge complete with large TV, as well as a kitchen with open-plan dining. As evening draws in, the sunken dining area as well as large lounging sofas is ideal for intimate gatherings, taking in the quiet of a secluded retreat.