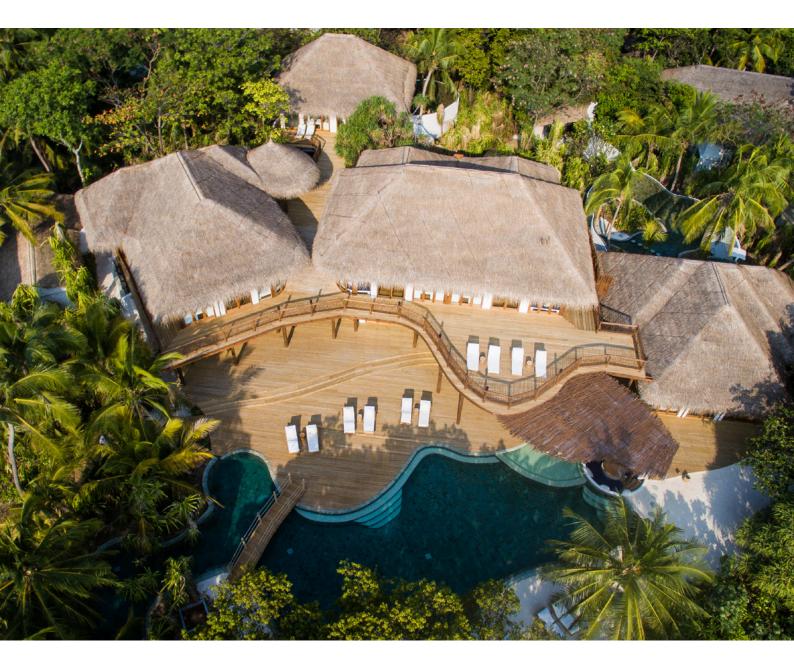

## Villa 42

Six bedrooms Total area 2,250 sqm

With six bedrooms, this expansive villa is combinable with Villa 41. Alone, it offers a private pool, kitchen, spa, sauna, steam room, fitness room, and much more.

Stroll around your own residential hideaway and get closer to the lush jungle on expansive walkways and wooden decks, followed by a lazy day in the villa's steam room and sauna, or your beachfront swimming pool. Inside the villa, you can enjoy a private wine cellar and a spacious lounge complete with large TV, as well as a kitchen with open-plan dining. As evening draws in, the sunken dining area as well as large lounging sofas is ideal for intimate gatherings, taking in the quiet of a secluded retreat.

## All the luxurious details

Combinable with Villa 41

- Beachfront villa
- Master bedroom with attached circular daybed with roof
- Five additional guest bedrooms, including two connecting bedrooms
- Option to connect Villa 41 for a combined 9 bedroom villa
- Dining area, living room, open-plan kitchen, wine cellar and TV lounge
- Spa, sauna and steam bath
- Fitness room
- Swimming pool and sunken sala with roof, children's swimming pool and plunge pool
- Overhead fan, air conditioning, extensive minibar and personal safes in all rooms
- DVD player and Bose Hi-Fi system with docking station for personal iPods
- iPods in all villas preloaded for personalized music and movie options
- Two rooms with open-air garden bathroom with bathtub, shower and a double sink unit with large over hanging mirror
- Private outside sitting area with sunloungers and direct access to beach
- Bicycles are provided for all villas
- Wi-Fi connection is provided in villa on request
- Mr/Mrs Friday (Butler) service for all villas
- IDD telephones