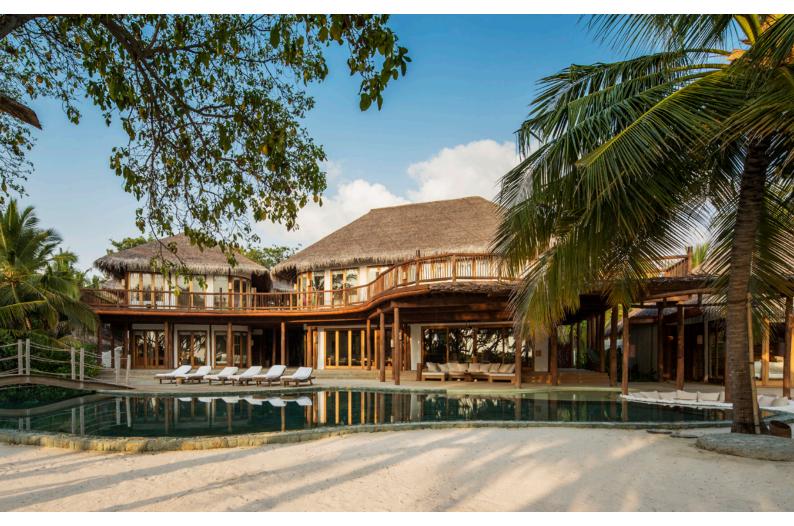

Clean lines with a luxurious minimalist aesthetic. Space to unwind and relax amid exotic surrounds, complemented by tropical indoor-outdoor spaces. The private residence's ground floor bedrooms come with spacious open-air bathrooms, accompanied by a beautiful natural waterfall. The generous master bedroom is ideal for quieter moments, perfect for basking in spectacular views of the setting sun, or indulging in your personal steam room.

Stroll around your own residential hideaway and get closer to the lush jungle on expansive walkways and wooden decks, followed by a lazy day in the villa's steam room and sauna, or your beachfront swimming pool. Inside the villa, you can enjoy a private wine cellar and a spacious lounge complete with large TV, as well as a kitchen with open-plan dining. As evening draws in, the sunken dining area as well as large lounging sofas is ideal for intimate gatherings, taking in the quiet of a secluded retreat.