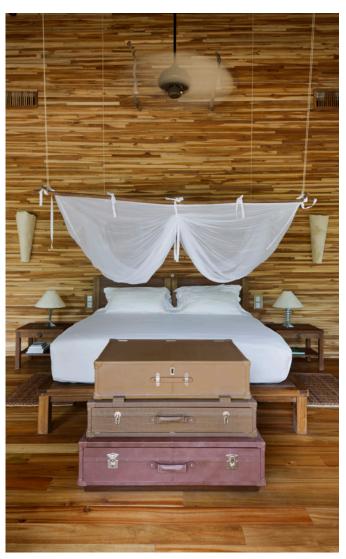

Clean lines with a luxurious minimalist aesthetic. Space to unwind and relax amid exotic surrounds, complemented by tropical indoor-outdoor spaces. The private residence's ground floor bedrooms come with spacious open-air bathrooms, accompanied by a beautiful natural waterfall. The generous master bedroom is ideal for quieter moments, perfect for basking in spectacular views of the setting sun, or indulging in your personal steam room.

## All the luxurious details

Combinable with Villa 41

- Beachfront villa
- Master bedroom with attached circular daybed with roof
- Five additional guest bedrooms, including two connecting bedrooms
- Option to connect Villa 41 for a combined 9 bedroom villa
- Dining area, living room, open-plan kitchen, wine cellar and TV lounge
- Spa, sauna and steam bath
- Fitness room
- Swimming pool and sunken sala with roof, children's swimming pool and plunge pool
- Overhead fan, air conditioning, extensive minibar and personal safes in all rooms
- DVD player and Bose Hi-Fi system with docking station for personal iPods
- iPods in all villas preloaded for personalized music and movie options
- Two rooms with open-air garden bathroom with bathtub, shower and a double sink unit with large over hanging mirror
- Private outside sitting area with sunloungers and direct access to beach
- Bicycles are provided for all villas
- Wi-Fi connection is provided in villa on request
- Mr/Mrs Friday (Butler) service for all villas
- IDD telephones