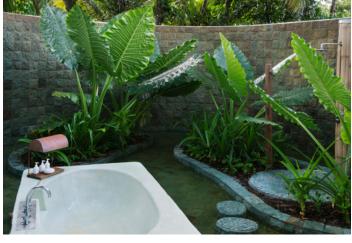

Clean lines with a luxurious minimalist aesthetic. Space to unwind and relax amid exotic surrounds, complemented by tropical indoor-outdoor spaces. The private residence's ground floor bedrooms come with spacious open-air bathrooms, accompanied by a beautiful natural waterfall. The generous master bedroom is ideal for quieter moments, perfect for basking in spectacular views of the setting sun, or indulging in your personal steam room.

## All the luxurious details

Combinable with Villa 41

- Beachfront villa
- Master bedroom with attached circular daybed with roof
- Five additional guest bedrooms, including two connecting bedrooms
- Option to connect Villa 41 for a combined 9 bedroom villa
- Dining area, living room, open-plan kitchen, wine cellar and TV lounge
- Spa, sauna and steam bath
- Fitness room
- Swimming pool and sunken sala with roof, children's swimming pool and plunge pool
- Overhead fan, air conditioning, extensive minibar and personal safes in all rooms
- DVD player and Bose Hi-Fi system with docking station for personal iPods
- iPods in all villas preloaded for personalized music and movie options
- Two rooms with open-air garden bathroom with bathtub, shower and a double sink unit with large over hanging mirror
- Private outside sitting area with sunloungers and direct access to beach
- Bicycles are provided for all villas
- Wi-Fi connection is provided in villa on request
- Mr/Mrs Friday (Butler) service for all villas
- IDD telephones