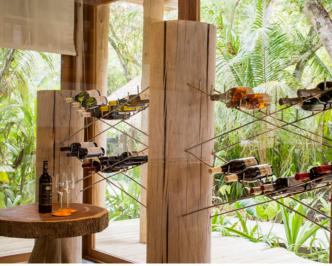

# Villa 14

Three bedrooms Total area 2,250 sqm

With a private pool, kitchen, study room, spa, sauna, steam room, fitness room, wine cellar, and walk-in minibar, it's easy to feel at home in this villa.

Feel at home...in paradise...in this rustic-chic residential style villa. A vision in thatch, bamboo and sustainable woods, your family or friends will live out their castaway-style holiday in spacious indoor-outdoor living areas.

### All the luxurious details

- Beach front villa
- Master bedroom with attached circular daybed with roof
- Two guest bedrooms
- Dinning / Living room / Kitchen and Wine cellar and the storage room
- Spa (Sauna / Steam bath and massage room )
- GYM
- Swimming pool with sunken sala with roof
- Overhead fan, air conditioning, extensive mini bar and personal safe
- DVD player and Bose Hi-fi system with docking station for personal iPods
- iPods in all villas preloaded with music and movie selection
- Open-air garden bathroom with bathtub, shower and a double sink unit with large over hanging mirror
- Private outside sitting area with sun loungers and direct access to beach
- Bicycles are provided for all villas
- Wi-Fi connection is provided in villa on request
- Mr/Mrs Friday (Butler) service for all villas
- IDD telephones