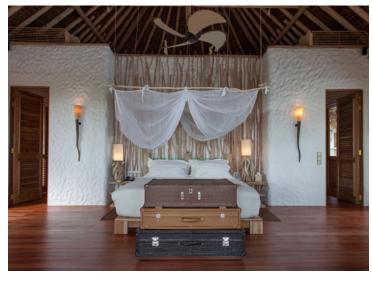

### All the luxurious details

- Beach front villa
- Master bedroom with attached circular daybed with roof
- Two guest bedrooms
- Dinning / Living room / Kitchen and Wine cellar and the storage room
- Spa (Sauna / Steam bath and massage room )
- GYM
- Swimming pool with sunken sala with roof
- Overhead fan, air conditioning, extensive mini bar and personal safe
- DVD player and Bose Hi-fi system with docking station for personal iPods
- iPods in all villas preloaded with music and movie selection
- Open-air garden bathroom with bathtub, shower and a double sink unit with large over hanging mirror
- Private outside sitting area with sun loungers and direct access to beach
- Bicycles are provided for all villas
- Wi-Fi connection is provided in villa on request
- Mr/Mrs Friday (Butler) service for all villas
- IDD telephones

#### **Master Suite**

- H1 Bedroom
- H2 Dressing Room H3 Bathroom
- H4 Outdoor Bathroom
- H5 Daybed
- Pool