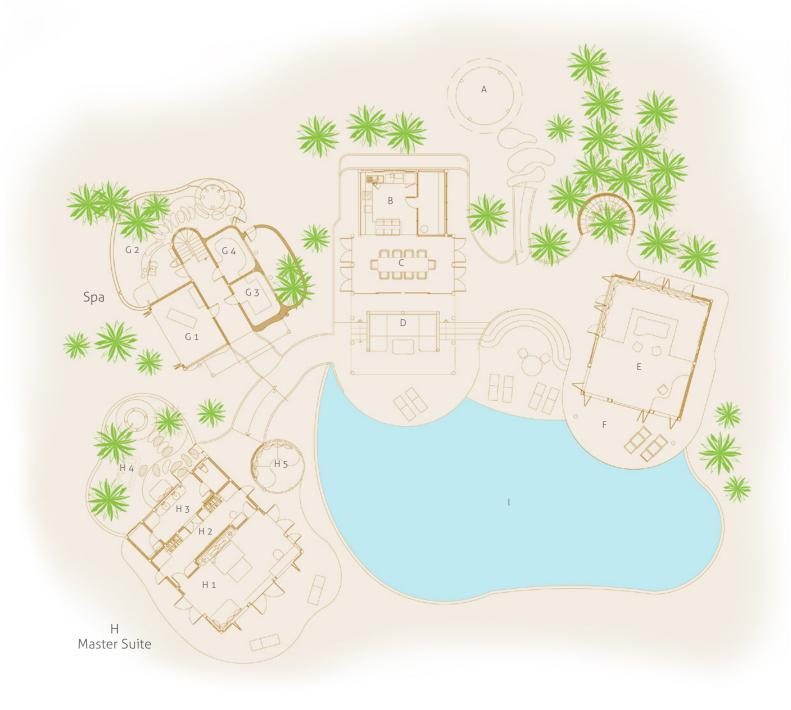

## Villa 14 Ground Floor

- Entrance
- В Kitchen
- C Dining Room
- D Daybed
- Ε Living Room
- Pool Deck
- G Spa

  - G1 Gym G2 Bathroom
  - G3 Sauna
  - G4 Steam Room

#### **Master Suite**

- H1 Bedroom
- H2 Dressing Room H3 Bathroom
- H4 Outdoor Bathroom
- H5 Daybed
- Pool