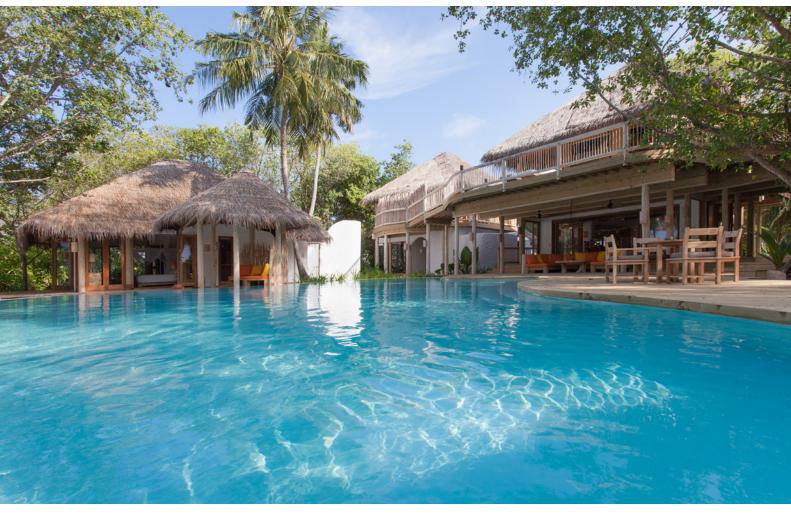

# Villa 14

Three bedrooms Total area 2,250 sqm

With a private pool, kitchen, study room, spa, sauna, steam room, fitness room, wine cellar, and walk-in minibar, it's easy to feel at home in this villa.

Feel at home...in paradise...in this rustic-chic residential style villa. A vision in thatch, bamboo and sustainable woods, your family or friends will live out their castaway-style holiday in spacious indoor-outdoor living areas.

Balconies and terraces. Daybeds and sun loungers. Soft cushions or the swinging hammock. Starlit bathing. We offer you an expanse of spaces to while away the day, soaking in the sun or sheltering in shade. Your personal Mr or Ms Friday is on hand to cater to every wish.

### All the luxurious details

- Beach front villa
- Master bedroom with attached circular daybed with roof
- Two guest bedrooms
- Dinning / Living room / Kitchen and Wine cellar and the storage room
- Spa (Sauna / Steam bath and massage room )
- GYM
- Swimming pool with sunken sala with roof
- Overhead fan, air conditioning, extensive mini bar and personal safe
- DVD player and Bose Hi-fi system with docking station for personal iPods
- iPods in all villas preloaded with music and movie selection
- Open-air garden bathroom with bathtub, shower and a double sink unit with large over hanging mirror
- Private outside sitting area with sun loungers and direct access to beach
- Bicycles are provided for all villas
- Wi-Fi connection is provided in villa on request
- Mr/Mrs Friday (Butler) service for all villas
- IDD telephones