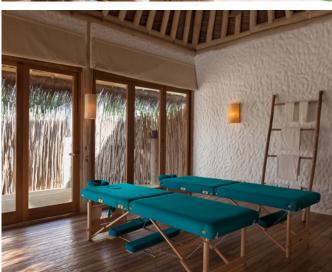

# Villa 14

Three bedrooms Total area 2,250 sqm

With a private pool, kitchen, study room, spa, sauna, steam room, fitness room, wine cellar, and walk-in minibar, it's easy to feel at home in this villa.

Feel at home...in paradise...in this rustic-chic residential style villa. A vision in thatch, bamboo and sustainable woods, your family or friends will live out their castaway-style holiday in spacious indoor-outdoor living areas.

### All the luxurious details

- Beach front villa
- Master bedroom with attached circular daybed with roof
- Two guest bedrooms
- Dinning / Living room / Kitchen and Wine cellar and the storage room
- Spa (Sauna / Steam bath and massage room )
- GYM
- Swimming pool with sunken sala with roof
- Overhead fan, air conditioning, extensive mini bar and personal safe
- DVD player and Bose Hi-fi system with docking station for personal iPods
- iPods in all villas preloaded with music and movie selection
- Open-air garden bathroom with bathtub, shower and a double sink unit with large over hanging mirror
- Private outside sitting area with sun loungers and direct access to beach
- Bicycles are provided for all villas
- Wi-Fi connection is provided in villa on request
- Mr/Mrs Friday (Butler) service for all villas
- IDD telephones

## Villa 14 Ground Floor

- Entrance
- В Kitchen
- C Dining Room
- D Daybed
- Ε Living Room
- Pool Deck
- G Spa

  - G1 Gym G2 Bathroom
  - G3 Sauna
  - G4 Steam Room