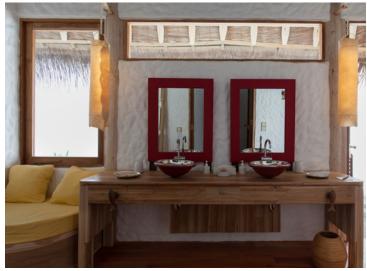

### All the luxurious details

- Beach front villa
- Master bedroom with attached circular daybed with roof
- Two guest bedrooms
- Dinning / Living room / Kitchen and Wine cellar and the storage room
- Spa (Sauna / Steam bath and massage room )
- GYM
- Swimming pool with sunken sala with roof
- Overhead fan, air conditioning, extensive mini bar and personal safe
- DVD player and Bose Hi-fi system with docking station for personal iPods
- iPods in all villas preloaded with music and movie selection
- Open-air garden bathroom with bathtub, shower and a double sink unit with large over hanging mirror
- Private outside sitting area with sun loungers and direct access to beach
- Bicycles are provided for all villas
- Wi-Fi connection is provided in villa on request
- Mr/Mrs Friday (Butler) service for all villas
- IDD telephones

#### **Master Suite**

- H1 Bedroom
- H2 Dressing Room H3 Bathroom
- H4 Outdoor Bathroom
- H5 Daybed
- Pool