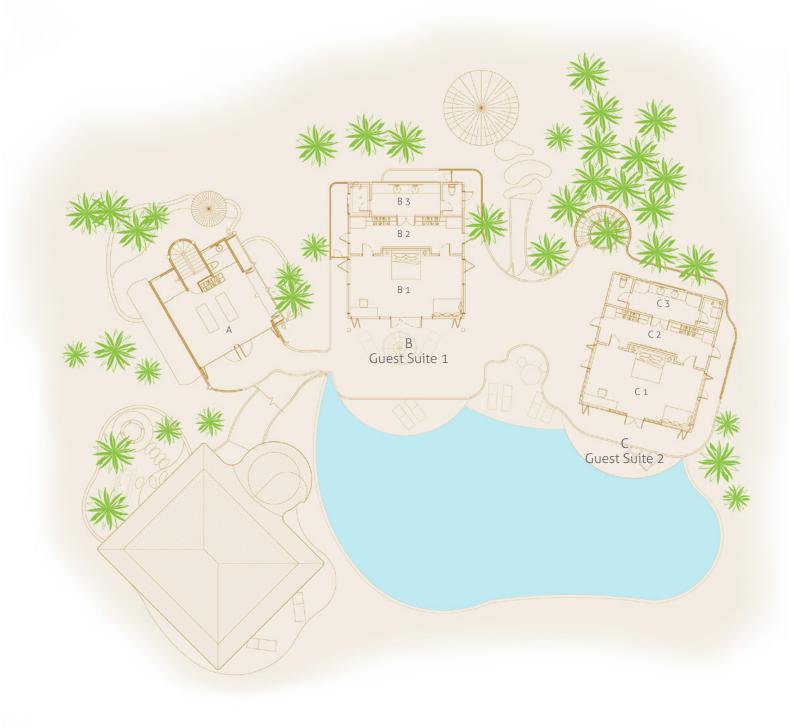

## Villa 14

First Floor

- A Spa Treatment Room
- B Guest Suite 1
  - B1 Bedroom
  - B2 Dressing Room
  - B3 Bathroom
- C Guest Suite 2
  - C1 Bedroom
  - C2 Dressing Room
  - C3 Bathroom