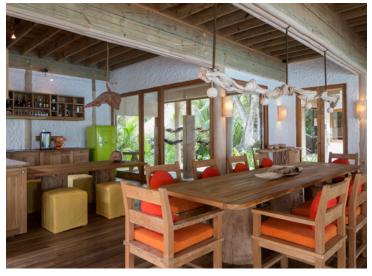

# Villa 14

Three bedrooms Total area 2,250 sqm

With a private pool, kitchen, study room, spa, sauna, steam room, fitness room, wine cellar, and walk-in minibar, it's easy to feel at home in this villa.

Feel at home...in paradise...in this rustic-chic residential style villa. A vision in thatch, bamboo and sustainable woods, your family or friends will live out their castaway-style holiday in spacious indoor-outdoor living areas.

### All the luxurious details

- Beach front villa
- Master bedroom with attached circular daybed with roof
- Two guest bedrooms
- Dinning / Living room / Kitchen and Wine cellar and the storage room
- Spa (Sauna / Steam bath and massage room )
- GYM
- Swimming pool with sunken sala with roof
- Overhead fan, air conditioning, extensive mini bar and personal safe
- DVD player and Bose Hi-fi system with docking station for personal iPods
- iPods in all villas preloaded with music and movie selection
- Open-air garden bathroom with bathtub, shower and a double sink unit with large over hanging mirror
- Private outside sitting area with sun loungers and direct access to beach
- Bicycles are provided for all villas
- Wi-Fi connection is provided in villa on request
- Mr/Mrs Friday (Butler) service for all villas
- IDD telephones