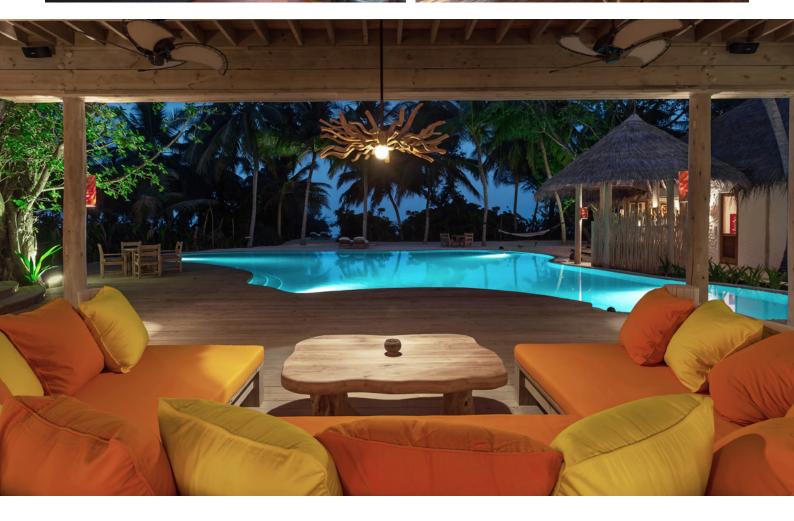

Balconies and terraces. Daybeds and sun loungers. Soft cushions or the swinging hammock. Starlit bathing. We offer you an expanse of spaces to while away the day, soaking in the sun or sheltering in shade. Your personal Mr or Ms Friday is on hand to cater to every wish.

### All the luxurious details

- Beach front villa
- Master bedroom with attached circular daybed with roof
- Two guest bedrooms
- Dinning / Living room / Kitchen and Wine cellar and the storage room
- Spa (Sauna / Steam bath and massage room )
- GYM
- Swimming pool with sunken sala with roof
- Overhead fan, air conditioning, extensive mini bar and personal safe
- DVD player and Bose Hi-fi system with docking station for personal iPods
- iPods in all villas preloaded with music and movie selection
- Open-air garden bathroom with bathtub, shower and a double sink unit with large over hanging mirror
- Private outside sitting area with sun loungers and direct access to beach
- Bicycles are provided for all villas
- Wi-Fi connection is provided in villa on request
- Mr/Mrs Friday (Butler) service for all villas
- IDD telephones