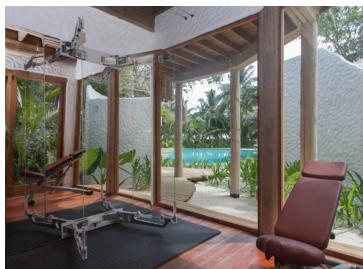

# Villa 14

Three bedrooms Total area 2,250 sqm

With a private pool, kitchen, study room, spa, sauna, steam room, fitness room, wine cellar, and walk-in minibar, it's easy to feel at home in this villa.

Feel at home...in paradise...in this rustic-chic residential style villa. A vision in thatch, bamboo and sustainable woods, your family or friends will live out their castaway-style holiday in spacious indoor-outdoor living areas.

### All the luxurious details

- Beach front villa
- Master bedroom with attached circular daybed with roof
- Two guest bedrooms
- Dinning / Living room / Kitchen and Wine cellar and the storage room
- Spa (Sauna / Steam bath and massage room )
- GYM
- Swimming pool with sunken sala with roof
- Overhead fan, air conditioning, extensive mini bar and personal safe
- DVD player and Bose Hi-fi system with docking station for personal iPods
- iPods in all villas preloaded with music and movie selection
- Open-air garden bathroom with bathtub, shower and a double sink unit with large over hanging mirror
- Private outside sitting area with sun loungers and direct access to beach
- Bicycles are provided for all villas
- Wi-Fi connection is provided in villa on request
- Mr/Mrs Friday (Butler) service for all villas
- IDD telephones

## Villa 14 Ground Floor

- Entrance
- В Kitchen
- C Dining Room
- D Daybed
- Ε Living Room
- Pool Deck
- G Spa

  - G1 Gym G2 Bathroom
  - G3 Sauna
  - G4 Steam Room