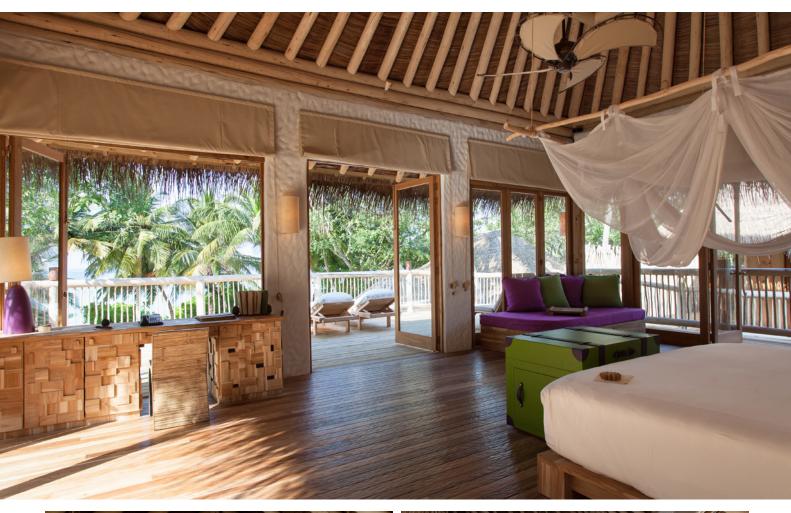

# Villa 14

Three bedrooms Total area 2,250 sqm

With a private pool, kitchen, study room, spa, sauna, steam room, fitness room, wine cellar, and walk-in minibar, it's easy to feel at home in this villa.

Feel at home...in paradise...in this rustic-chic residential style villa. A vision in thatch, bamboo and sustainable woods, your family or friends will live out their castaway-style holiday in spacious indoor-outdoor living areas.

Balconies and terraces. Daybeds and sun loungers. Soft cushions or the swinging hammock. Starlit bathing. We offer you an expanse of spaces to while away the day, soaking in the sun or sheltering in shade. Your personal Mr or Ms Friday is on hand to cater to every wish.

### All the luxurious details

- Beach front villa
- Master bedroom with attached circular daybed with roof
- Two guest bedrooms
- Dinning / Living room / Kitchen and Wine cellar and the storage room
- Spa (Sauna / Steam bath and massage room )
- GYM
- Swimming pool with sunken sala with roof
- Overhead fan, air conditioning, extensive mini bar and personal safe
- DVD player and Bose Hi-fi system with docking station for personal iPods
- iPods in all villas preloaded with music and movie selection
- Open-air garden bathroom with bathtub, shower and a double sink unit with large over hanging mirror
- Private outside sitting area with sun loungers and direct access to beach
- Bicycles are provided for all villas
- Wi-Fi connection is provided in villa on request
- Mr/Mrs Friday (Butler) service for all villas
- IDD telephones