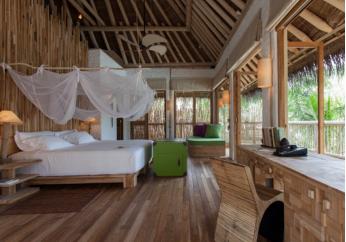

# Villa 14

Three bedrooms Total area 2,250 sqm

With a private pool, kitchen, study room, spa, sauna, steam room, fitness room, wine cellar, and walk-in minibar, it's easy to feel at home in this villa.

Feel at home...in paradise...in this rustic-chic residential style villa. A vision in thatch, bamboo and sustainable woods, your family or friends will live out their castaway-style holiday in spacious indoor-outdoor living areas.

## Villa 14

First Floor

- A Spa Treatment Room
- B Guest Suite 1
  - B1 Bedroom
  - B2 Dressing Room
  - B3 Bathroom
- C Guest Suite 2
  - C1 Bedroom
  - C2 Dressing Room
  - C3 Bathroom