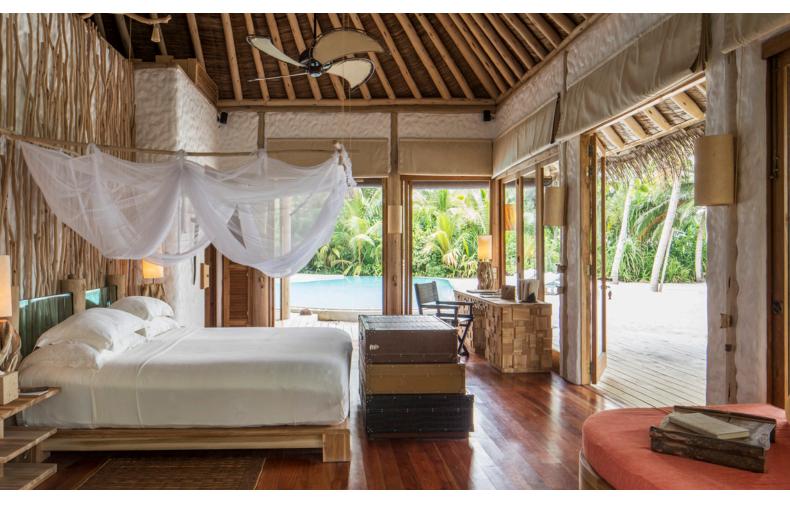

### All the luxurious details

- Beach front villa
- Master bedroom with attached circular daybed with roof
- Two guest bedrooms
- Dinning / Living room / Kitchen and Wine cellar and the storage room
- Spa (Sauna / Steam bath and massage room )
- GYM
- Swimming pool with sunken sala with roof
- Overhead fan, air conditioning, extensive mini bar and personal safe
- DVD player and Bose Hi-fi system with docking station for personal iPods
- iPods in all villas preloaded with music and movie selection
- Open-air garden bathroom with bathtub, shower and a double sink unit with large over hanging mirror
- Private outside sitting area with sun loungers and direct access to beach
- Bicycles are provided for all villas
- Wi-Fi connection is provided in villa on request
- Mr/Mrs Friday (Butler) service for all villas
- IDD telephones

#### **Master Suite**

- H1 Bedroom
- H2 Dressing Room H3 Bathroom
- H4 Outdoor Bathroom
- H5 Daybed
- Pool