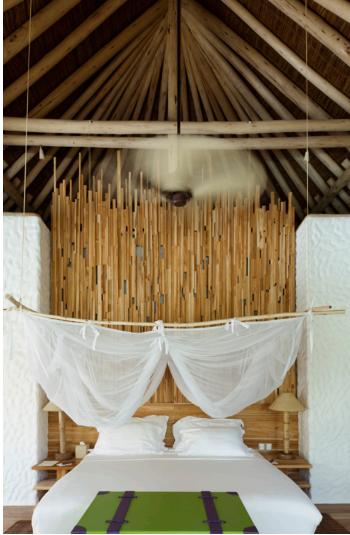

# Villa 14

Three bedrooms Total area 2,250 sqm

With a private pool, kitchen, study room, spa, sauna, steam room, fitness room, wine cellar, and walk-in minibar, it's easy to feel at home in this villa.

Feel at home...in paradise...in this rustic-chic residential style villa. A vision in thatch, bamboo and sustainable woods, your family or friends will live out their castaway-style holiday in spacious indoor-outdoor living areas.

#### **Master Suite**

- H1 Bedroom
- H2 Dressing Room H3 Bathroom
- H4 Outdoor Bathroom
- H5 Daybed
- Pool