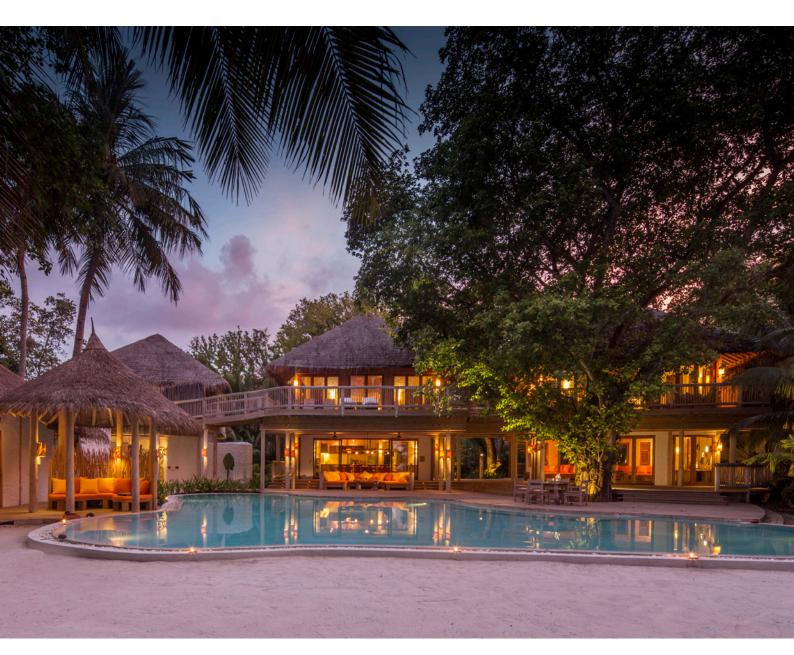

# Villa 14

Three bedrooms Total area 2,250 sqm

With a private pool, kitchen, study room, spa, sauna, steam room, fitness room, wine cellar, and walk-in minibar, it's easy to feel at home in this villa.

Feel at home...in paradise...in this rustic-chic residential style villa. A vision in thatch, bamboo and sustainable woods, your family or friends will live out their castaway-style holiday in spacious indoor-outdoor living areas.

Balconies and terraces. Daybeds and sun loungers. Soft cushions or the swinging hammock. Starlit bathing. We offer you an expanse of spaces to while away the day, soaking in the sun or sheltering in shade. Your personal Mr or Ms Friday is on hand to cater to every wish.

### All the luxurious details

- Beach front villa
- Master bedroom with attached circular daybed with roof
- Two guest bedrooms
- Dinning / Living room / Kitchen and Wine cellar and the storage room
- Spa (Sauna / Steam bath and massage room )
- GYM
- Swimming pool with sunken sala with roof
- Overhead fan, air conditioning, extensive mini bar and personal safe
- DVD player and Bose Hi-fi system with docking station for personal iPods
- iPods in all villas preloaded with music and movie selection
- Open-air garden bathroom with bathtub, shower and a double sink unit with large over hanging mirror
- Private outside sitting area with sun loungers and direct access to beach
- Bicycles are provided for all villas
- Wi-Fi connection is provided in villa on request
- Mr/Mrs Friday (Butler) service for all villas
- IDD telephones