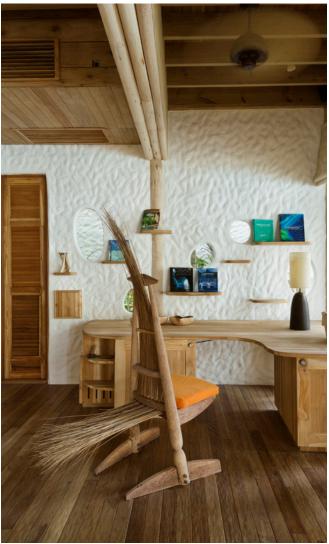

# Villa 14

Three bedrooms Total area 2,250 sqm

With a private pool, kitchen, study room, spa, sauna, steam room, fitness room, wine cellar, and walk-in minibar, it's easy to feel at home in this villa.

Feel at home...in paradise...in this rustic-chic residential style villa. A vision in thatch, bamboo and sustainable woods, your family or friends will live out their castaway-style holiday in spacious indoor-outdoor living areas.

### All the luxurious details

- Beach front villa
- Master bedroom with attached circular daybed with roof
- Two guest bedrooms
- Dinning / Living room / Kitchen and Wine cellar and the storage room
- Spa (Sauna / Steam bath and massage room )
- GYM
- Swimming pool with sunken sala with roof
- Overhead fan, air conditioning, extensive mini bar and personal safe
- DVD player and Bose Hi-fi system with docking station for personal iPods
- iPods in all villas preloaded with music and movie selection
- Open-air garden bathroom with bathtub, shower and a double sink unit with large over hanging mirror
- Private outside sitting area with sun loungers and direct access to beach
- Bicycles are provided for all villas
- Wi-Fi connection is provided in villa on request
- Mr/Mrs Friday (Butler) service for all villas
- IDD telephones