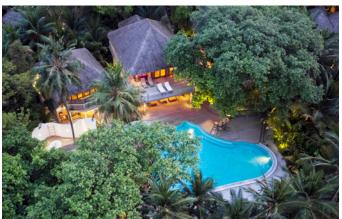

# Villa 14

Three bedrooms Total area 2,250 sqm

With a private pool, kitchen, study room, spa, sauna, steam room, fitness room, wine cellar, and walk-in minibar, it's easy to feel at home in this villa.

Feel at home...in paradise...in this rustic-chic residential style villa. A vision in thatch, bamboo and sustainable woods, your family or friends will live out their castaway-style holiday in spacious indoor-outdoor living areas.

### All the luxurious details

- Beach front villa
- Master bedroom with attached circular daybed with roof
- Two guest bedrooms
- Dinning / Living room / Kitchen and Wine cellar and the storage room
- Spa (Sauna / Steam bath and massage room )
- GYM
- Swimming pool with sunken sala with roof
- Overhead fan, air conditioning, extensive mini bar and personal safe
- DVD player and Bose Hi-fi system with docking station for personal iPods
- iPods in all villas preloaded with music and movie selection
- Open-air garden bathroom with bathtub, shower and a double sink unit with large over hanging mirror
- Private outside sitting area with sun loungers and direct access to beach
- Bicycles are provided for all villas
- Wi-Fi connection is provided in villa on request
- Mr/Mrs Friday (Butler) service for all villas
- IDD telephones