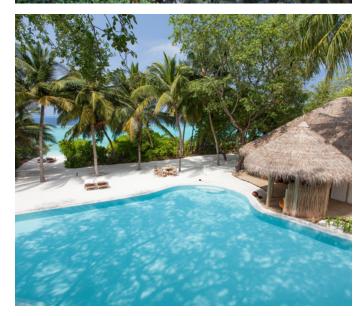

# Villa 14

Three bedrooms Total area 2,250 sqm

With a private pool, kitchen, study room, spa, sauna, steam room, fitness room, wine cellar, and walk-in minibar, it's easy to feel at home in this villa.

Feel at home...in paradise...in this rustic-chic residential style villa. A vision in thatch, bamboo and sustainable woods, your family or friends will live out their castaway-style holiday in spacious indoor-outdoor living areas.

### All the luxurious details

- Beach front villa
- Master bedroom with attached circular daybed with roof
- Two guest bedrooms
- Dinning / Living room / Kitchen and Wine cellar and the storage room
- Spa (Sauna / Steam bath and massage room )
- GYM
- Swimming pool with sunken sala with roof
- Overhead fan, air conditioning, extensive mini bar and personal safe
- DVD player and Bose Hi-fi system with docking station for personal iPods
- iPods in all villas preloaded with music and movie selection
- Open-air garden bathroom with bathtub, shower and a double sink unit with large over hanging mirror
- Private outside sitting area with sun loungers and direct access to beach
- Bicycles are provided for all villas
- Wi-Fi connection is provided in villa on request
- Mr/Mrs Friday (Butler) service for all villas
- IDD telephones