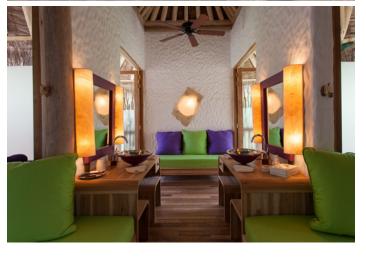

# Villa 14

Three bedrooms Total area 2,250 sqm

With a private pool, kitchen, study room, spa, sauna, steam room, fitness room, wine cellar, and walk-in minibar, it's easy to feel at home in this villa.

Feel at home...in paradise...in this rustic-chic residential style villa. A vision in thatch, bamboo and sustainable woods, your family or friends will live out their castaway-style holiday in spacious indoor-outdoor living areas.

Balconies and terraces. Daybeds and sun loungers. Soft cushions or the swinging hammock. Starlit bathing. We offer you an expanse of spaces to while away the day, soaking in the sun or sheltering in shade. Your personal Mr or Ms Friday is on hand to cater to every wish.