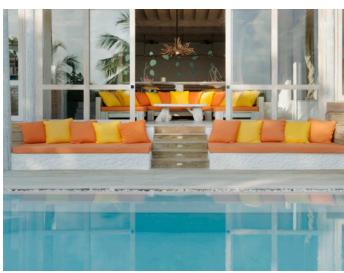

The luxurious three-bedroom escape is a luxurious playground of bamboo and other sustainable woods under a traditional thatched roof. Explore dramatic indoor living areas and tropical open living spaces, romantic terraces, scenic decks, idyllic walkways and a huge private seaside swimming pool.

## All the luxurious details

- Beach front villa with foyer entrance
- Three spacious bedrooms with king size beds
- Three large bathrooms each include large bathtubs and separate showers. Master indoor and outdoor bathroom complete with waterfall feature and steam facilities
- Expansive indoor and outdoor living areas
- Private outside sitting area with direct access to beach
- Extensive balcony on top floor with ocean views
- Private swimming pool complete with sunken dining table and seating
- In-villa wine cellar
- Overhead fan, air conditioning, extensive mini bar and personal safe
- DVD player and Bose Hi-fi system with docking station for personal iPods
- iPods in all villas preloaded with music and movie selection
- Open-air garden bathroom with bathtub, shower and a double sink unit with large over hanging mirror
- Private outside sitting area with sun loungers and direct access to beach
- Bicycles are provided for all villas
- Wi-Fi connection is provided in villa on request
- Mr/Mrs Friday (Butler) service for all villas
- IDD telephones