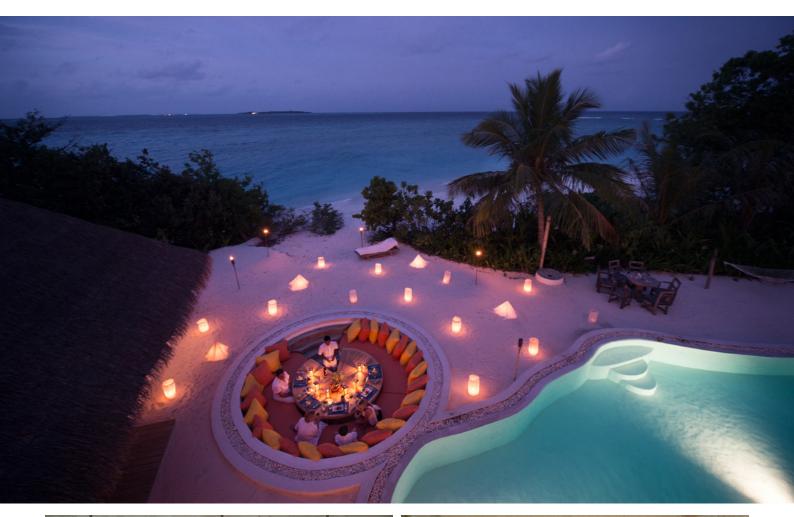

## All the luxurious details

- Beach front villa with foyer entrance
- Three spacious bedrooms with king size beds
- Three large bathrooms each include large bathtubs and separate showers. Master indoor and outdoor bathroom complete with waterfall feature and steam facilities
- Expansive indoor and outdoor living areas
- Private outside sitting area with direct access to beach
- Extensive balcony on top floor with ocean views
- Private swimming pool complete with sunken dining table and seating
- In-villa wine cellar
- Overhead fan, air conditioning, extensive mini bar and personal safe
- DVD player and Bose Hi-fi system with docking station for personal iPods
- iPods in all villas preloaded with music and movie selection
- Open-air garden bathroom with bathtub, shower and a double sink unit with large over hanging mirror
- Private outside sitting area with sun loungers and direct access to beach
- Bicycles are provided for all villas
- Wi-Fi connection is provided in villa on request
- Mr/Mrs Friday (Butler) service for all villas
- IDD telephones