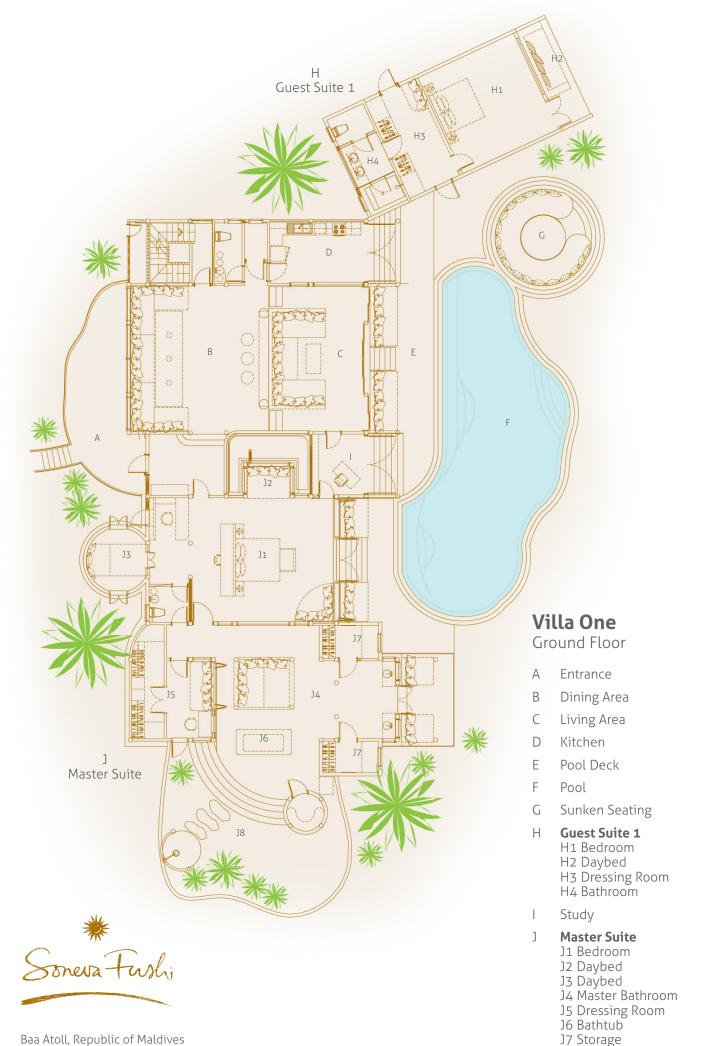

## Villa One

Three bedrooms
Total area 1,400 sqm.

Offering a private pool, kitchen, study room, library, steam room, fitness room, and upper terrace, this villa can entertain a large family or a group of friends.

## All the luxurious details

- Beach front villa with foyer entrance
- Three spacious bedrooms with king size beds
- Three large bathrooms each include large bathtubs and separate showers. Master indoor and outdoor bathroom complete with waterfall feature and steam facilities
- Expansive indoor and outdoor living areas
- Private outside sitting area with direct access to beach
- Extensive balcony on top floor with ocean views
- Private swimming pool complete with sunken dining table and seating
- In-villa wine cellar
- Overhead fan, air conditioning, extensive mini bar and personal safe
- DVD player and Bose Hi-fi system with docking station for personal iPods
- iPods in all villas preloaded with music and movie selection
- Open-air garden bathroom with bathtub, shower and a double sink unit with large over hanging mirror
- Private outside sitting area with sun loungers and direct access to beach
- Bicycles are provided for all villas
- Wi-Fi connection is provided in villa on request
- Mr/Mrs Friday (Butler) service for all villas
- IDD telephones

## **Other Facilities**

- Leisure room with full size snooker table
- Fully fitted pantry
- Library
- Private Gym suite

More images: http://www.soneva.com/soneva-fushi/villas/villa-one/

J8 Outdoor Bathroom

Baa Atoll, Republic of Maldives T: +91 124 4511000 | E: reservations@soneva.com

Baa Atoll, Republic of Maldives T: +91 124 4511000 | E: reservations@soneva.com

- Gym D
- **Guest Suite 2** E1 Bedroom H3 Walk-in Closet H<sub>3</sub> Bathroom