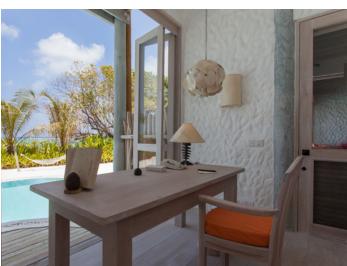

## All the luxurious details

- Beach front villa with foyer entrance
- Three spacious bedrooms with king size beds
- Three large bathrooms each include large bathtubs and separate showers. Master indoor and outdoor bathroom complete with waterfall feature and steam facilities
- Expansive indoor and outdoor living areas
- Private outside sitting area with direct access to beach
- Extensive balcony on top floor with ocean views
- Private swimming pool complete with sunken dining table and seating
- In-villa wine cellar
- Overhead fan, air conditioning, extensive mini bar and personal safe
- DVD player and Bose Hi-fi system with docking station for personal iPods
- iPods in all villas preloaded with music and movie selection
- Open-air garden bathroom with bathtub, shower and a double sink unit with large over hanging mirror
- Private outside sitting area with sun loungers and direct access to beach
- Bicycles are provided for all villas
- Wi-Fi connection is provided in villa on request
- Mr/Mrs Friday (Butler) service for all villas
- IDD telephones