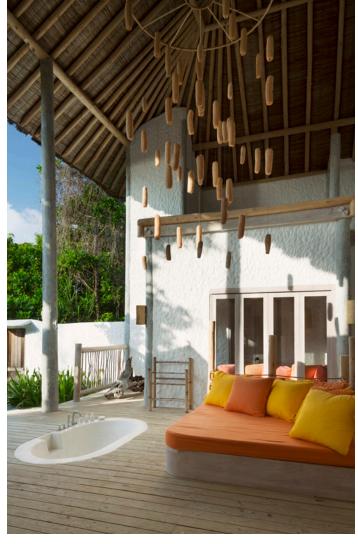

The luxurious three-bedroom escape is a luxurious playground of bamboo and other sustainable woods under a traditional thatched roof. Explore dramatic indoor living areas and tropical open living spaces, romantic terraces, scenic decks, idyllic walkways and a huge private seaside swimming pool.

## All the luxurious details

- Beach front villa with foyer entrance
- Three spacious bedrooms with king size beds
- Three large bathrooms each include large bathtubs and separate showers. Master indoor and outdoor bathroom complete with waterfall feature and steam facilities
- Expansive indoor and outdoor living areas
- Private outside sitting area with direct access to beach
- Extensive balcony on top floor with ocean views
- Private swimming pool complete with sunken dining table and seating
- In-villa wine cellar
- Overhead fan, air conditioning, extensive mini bar and personal safe
- DVD player and Bose Hi-fi system with docking station for personal iPods
- iPods in all villas preloaded with music and movie selection
- Open-air garden bathroom with bathtub, shower and a double sink unit with large over hanging mirror
- Private outside sitting area with sun loungers and direct access to beach
- Bicycles are provided for all villas
- Wi-Fi connection is provided in villa on request
- Mr/Mrs Friday (Butler) service for all villas
- IDD telephones