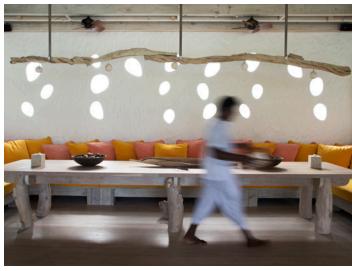

The luxurious three-bedroom escape is a luxurious playground of bamboo and other sustainable woods under a traditional thatched roof. Explore dramatic indoor living areas and tropical open living spaces, romantic terraces, scenic decks, idyllic walkways and a huge private seaside swimming pool.

## All the luxurious details

- Beach front villa with foyer entrance
- Three spacious bedrooms with king size beds
- Three large bathrooms each include large bathtubs and separate showers. Master indoor and outdoor bathroom complete with waterfall feature and steam facilities
- Expansive indoor and outdoor living areas
- Private outside sitting area with direct access to beach
- Extensive balcony on top floor with ocean views
- Private swimming pool complete with sunken dining table and seating
- In-villa wine cellar
- Overhead fan, air conditioning, extensive mini bar and personal safe
- DVD player and Bose Hi-fi system with docking station for personal iPods
- iPods in all villas preloaded with music and movie selection
- Open-air garden bathroom with bathtub, shower and a double sink unit with large over hanging mirror
- Private outside sitting area with sun loungers and direct access to beach
- Bicycles are provided for all villas
- Wi-Fi connection is provided in villa on request
- Mr/Mrs Friday (Butler) service for all villas
- IDD telephones