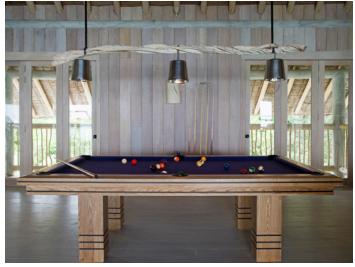

## **Other Facilities**

- Leisure room with full size snooker table
- Fully fitted pantry
- Library
- Private Gym suite

More images: http://www.soneva.com/soneva-fushi/villas/villa-one/

J8 Outdoor Bathroom