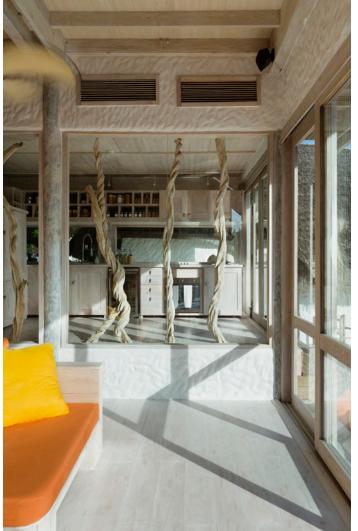

## Villa One

Three bedrooms
Total area 1,400 sqm.

Offering a private pool, kitchen, study room, library, steam room, fitness room, and upper terrace, this villa can entertain a large family or a group of friends.

The luxurious three-bedroom escape is a luxurious playground of bamboo and other sustainable woods under a traditional thatched roof. Explore dramatic indoor living areas and tropical open living spaces, romantic terraces, scenic decks, idyllic walkways and a huge private seaside swimming pool.