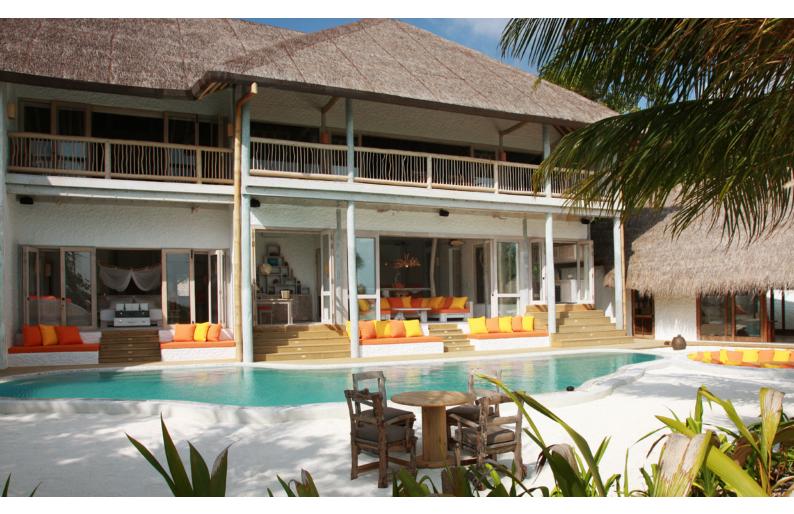

The luxurious three-bedroom escape is a luxurious playground of bamboo and other sustainable woods under a traditional thatched roof. Explore dramatic indoor living areas and tropical open living spaces, romantic terraces, scenic decks, idyllic walkways and a huge private seaside swimming pool.

## All the luxurious details

- Beach front villa with foyer entrance
- Three spacious bedrooms with king size beds
- Three large bathrooms each include large bathtubs and separate showers. Master indoor and outdoor bathroom complete with waterfall feature and steam facilities
- Expansive indoor and outdoor living areas
- Private outside sitting area with direct access to beach
- Extensive balcony on top floor with ocean views
- Private swimming pool complete with sunken dining table and seating
- In-villa wine cellar
- Overhead fan, air conditioning, extensive mini bar and personal safe
- DVD player and Bose Hi-fi system with docking station for personal iPods
- iPods in all villas preloaded with music and movie selection
- Open-air garden bathroom with bathtub, shower and a double sink unit with large over hanging mirror
- Private outside sitting area with sun loungers and direct access to beach
- Bicycles are provided for all villas
- Wi-Fi connection is provided in villa on request
- Mr/Mrs Friday (Butler) service for all villas
- IDD telephones