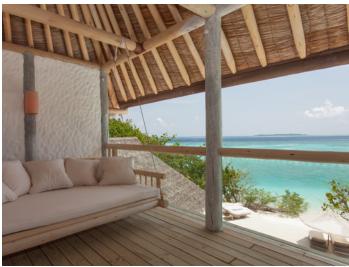

The luxurious three-bedroom escape is a luxurious playground of bamboo and other sustainable woods under a traditional thatched roof. Explore dramatic indoor living areas and tropical open living spaces, romantic terraces, scenic decks, idyllic walkways and a huge private seaside swimming pool.

## All the luxurious details

- Beach front villa with foyer entrance
- Three spacious bedrooms with king size beds
- Three large bathrooms each include large bathtubs and separate showers. Master indoor and outdoor bathroom complete with waterfall feature and steam facilities
- Expansive indoor and outdoor living areas
- Private outside sitting area with direct access to beach
- Extensive balcony on top floor with ocean views
- Private swimming pool complete with sunken dining table and seating
- In-villa wine cellar
- Overhead fan, air conditioning, extensive mini bar and personal safe
- DVD player and Bose Hi-fi system with docking station for personal iPods
- iPods in all villas preloaded with music and movie selection
- Open-air garden bathroom with bathtub, shower and a double sink unit with large over hanging mirror
- Private outside sitting area with sun loungers and direct access to beach
- Bicycles are provided for all villas
- Wi-Fi connection is provided in villa on request
- Mr/Mrs Friday (Butler) service for all villas
- IDD telephones