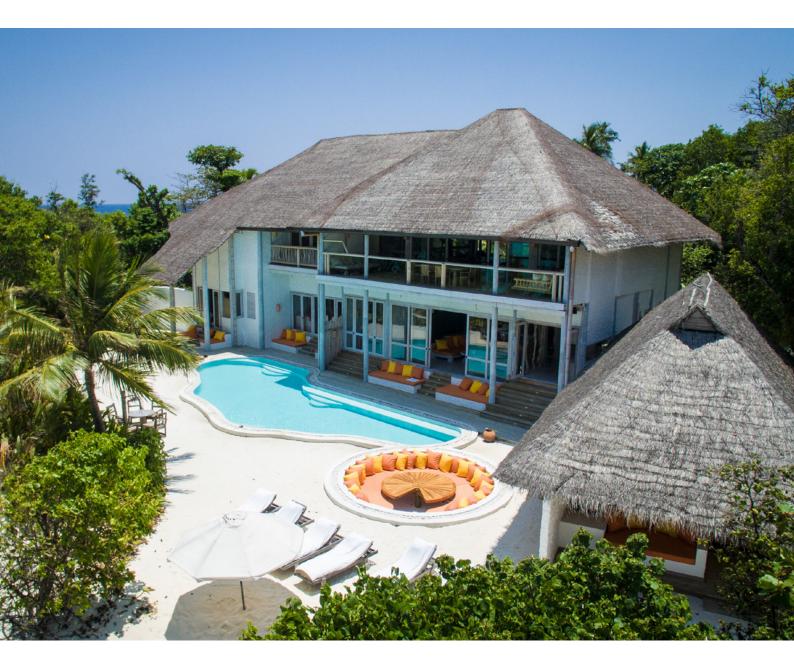

## Villa One

Three bedrooms
Total area 1,400 sqm.

Offering a private pool, kitchen, study room, library, steam room, fitness room, and upper terrace, this villa can entertain a large family or a group of friends.

The luxurious three-bedroom escape is a luxurious playground of bamboo and other sustainable woods under a traditional thatched roof. Explore dramatic indoor living areas and tropical open living spaces, romantic terraces, scenic decks, idyllic walkways and a huge private seaside swimming pool.

## All the luxurious details

- Beach front villa with foyer entrance
- Three spacious bedrooms with king size beds
- Three large bathrooms each include large bathtubs and separate showers. Master indoor and outdoor bathroom complete with waterfall feature and steam facilities
- Expansive indoor and outdoor living areas
- Private outside sitting area with direct access to beach
- Extensive balcony on top floor with ocean views
- Private swimming pool complete with sunken dining table and seating
- In-villa wine cellar
- Overhead fan, air conditioning, extensive mini bar and personal safe
- DVD player and Bose Hi-fi system with docking station for personal iPods
- iPods in all villas preloaded with music and movie selection
- Open-air garden bathroom with bathtub, shower and a double sink unit with large over hanging mirror
- Private outside sitting area with sun loungers and direct access to beach
- Bicycles are provided for all villas
- Wi-Fi connection is provided in villa on request
- Mr/Mrs Friday (Butler) service for all villas
- IDD telephones