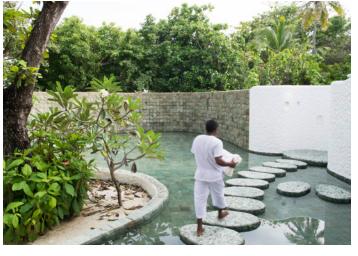

The luxurious three-bedroom escape is a luxurious playground of bamboo and other sustainable woods under a traditional thatched roof. Explore dramatic indoor living areas and tropical open living spaces, romantic terraces, scenic decks, idyllic walkways and a huge private seaside swimming pool.

## All the luxurious details

- Beach front villa with foyer entrance
- Three spacious bedrooms with king size beds
- Three large bathrooms each include large bathtubs and separate showers. Master indoor and outdoor bathroom complete with waterfall feature and steam facilities
- Expansive indoor and outdoor living areas
- Private outside sitting area with direct access to beach
- Extensive balcony on top floor with ocean views
- Private swimming pool complete with sunken dining table and seating
- In-villa wine cellar
- Overhead fan, air conditioning, extensive mini bar and personal safe
- DVD player and Bose Hi-fi system with docking station for personal iPods
- iPods in all villas preloaded with music and movie selection
- Open-air garden bathroom with bathtub, shower and a double sink unit with large over hanging mirror
- Private outside sitting area with sun loungers and direct access to beach
- Bicycles are provided for all villas
- Wi-Fi connection is provided in villa on request
- Mr/Mrs Friday (Butler) service for all villas
- IDD telephones