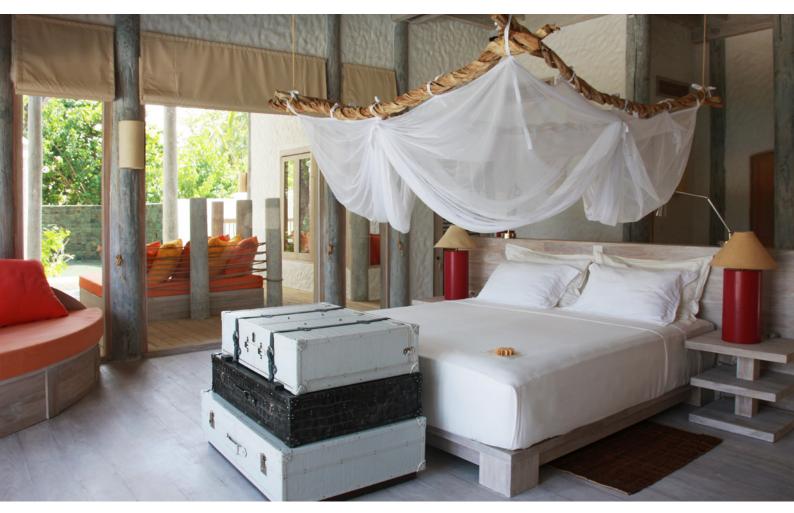

The luxurious three-bedroom escape is a luxurious playground of bamboo and other sustainable woods under a traditional thatched roof. Explore dramatic indoor living areas and tropical open living spaces, romantic terraces, scenic decks, idyllic walkways and a huge private seaside swimming pool.

## All the luxurious details

- Beach front villa with foyer entrance
- Three spacious bedrooms with king size beds
- Three large bathrooms each include large bathtubs and separate showers. Master indoor and outdoor bathroom complete with waterfall feature and steam facilities
- Expansive indoor and outdoor living areas
- Private outside sitting area with direct access to beach
- Extensive balcony on top floor with ocean views
- Private swimming pool complete with sunken dining table and seating
- In-villa wine cellar
- Overhead fan, air conditioning, extensive mini bar and personal safe
- DVD player and Bose Hi-fi system with docking station for personal iPods
- iPods in all villas preloaded with music and movie selection
- Open-air garden bathroom with bathtub, shower and a double sink unit with large over hanging mirror
- Private outside sitting area with sun loungers and direct access to beach
- Bicycles are provided for all villas
- Wi-Fi connection is provided in villa on request
- Mr/Mrs Friday (Butler) service for all villas
- IDD telephones