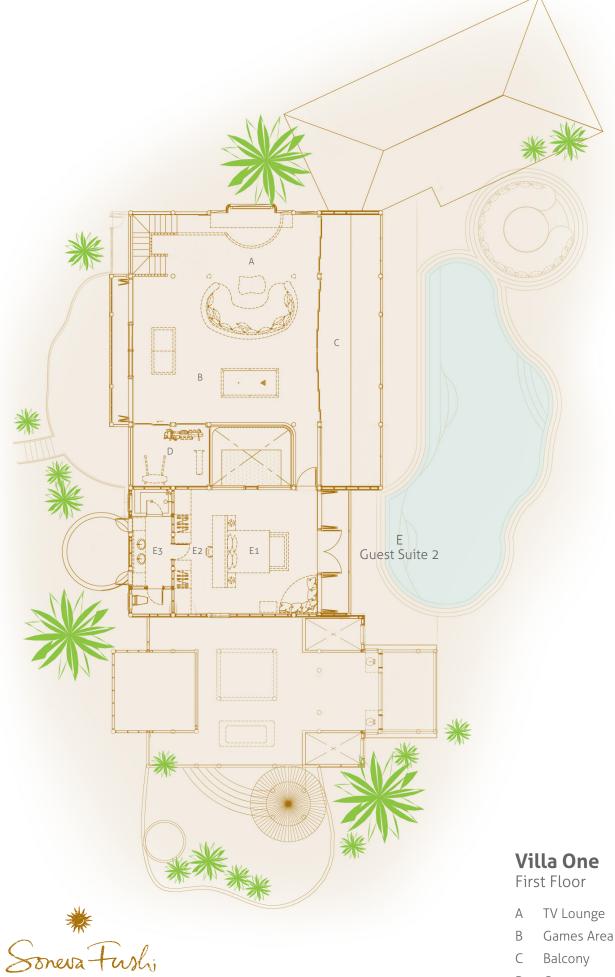

## **Other Facilities**

- Leisure room with full size snooker table
- Fully fitted pantry
- Library
- Private Gym suite

More images: http://www.soneva.com/soneva-fushi/villas/villa-one/

J8 Outdoor Bathroom

Baa Atoll, Republic of Maldives T: +91 124 4511000 | E: reservations@soneva.com

Baa Atoll, Republic of Maldives T: +91 124 4511000 | E: reservations@soneva.com

- Gym D
- **Guest Suite 2** E1 Bedroom H3 Walk-in Closet H<sub>3</sub> Bathroom