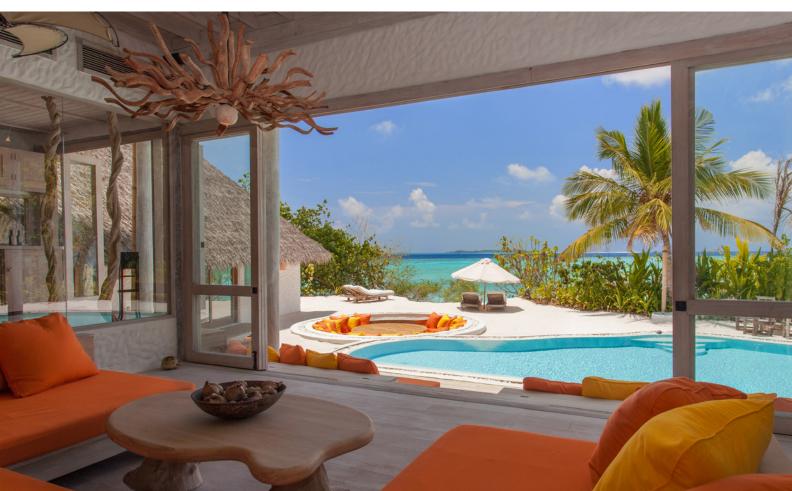

The luxurious three-bedroom escape is a luxurious playground of bamboo and other sustainable woods under a traditional thatched roof. Explore dramatic indoor living areas and tropical open living spaces, romantic terraces, scenic decks, idyllic walkways and a huge private seaside swimming pool.

## All the luxurious details

- Beach front villa with foyer entrance
- Three spacious bedrooms with king size beds
- Three large bathrooms each include large bathtubs and separate showers. Master indoor and outdoor bathroom complete with waterfall feature and steam facilities
- Expansive indoor and outdoor living areas
- Private outside sitting area with direct access to beach
- Extensive balcony on top floor with ocean views
- Private swimming pool complete with sunken dining table and seating
- In-villa wine cellar
- Overhead fan, air conditioning, extensive mini bar and personal safe
- DVD player and Bose Hi-fi system with docking station for personal iPods
- iPods in all villas preloaded with music and movie selection
- Open-air garden bathroom with bathtub, shower and a double sink unit with large over hanging mirror
- Private outside sitting area with sun loungers and direct access to beach
- Bicycles are provided for all villas
- Wi-Fi connection is provided in villa on request
- Mr/Mrs Friday (Butler) service for all villas
- IDD telephones