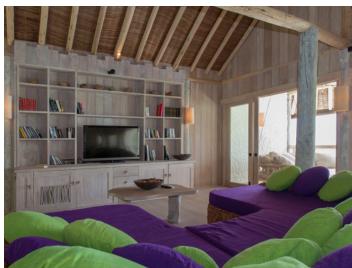

The luxurious three-bedroom escape is a luxurious playground of bamboo and other sustainable woods under a traditional thatched roof. Explore dramatic indoor living areas and tropical open living spaces, romantic terraces, scenic decks, idyllic walkways and a huge private seaside swimming pool.

## **Other Facilities**

- Leisure room with full size snooker table
- Fully fitted pantry
- Library
- Private Gym suite

More images: http://www.soneva.com/soneva-fushi/villas/villa-one/

J8 Outdoor Bathroom