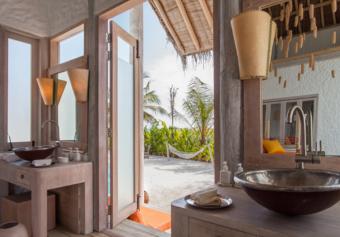

## All the luxurious details

- Beach front villa with foyer entrance
- Three spacious bedrooms with king size beds
- Three large bathrooms each include large bathtubs and separate showers. Master indoor and outdoor bathroom complete with waterfall feature and steam facilities
- Expansive indoor and outdoor living areas
- Private outside sitting area with direct access to beach
- Extensive balcony on top floor with ocean views
- Private swimming pool complete with sunken dining table and seating
- In-villa wine cellar
- Overhead fan, air conditioning, extensive mini bar and personal safe
- DVD player and Bose Hi-fi system with docking station for personal iPods
- iPods in all villas preloaded with music and movie selection
- Open-air garden bathroom with bathtub, shower and a double sink unit with large over hanging mirror
- Private outside sitting area with sun loungers and direct access to beach
- Bicycles are provided for all villas
- Wi-Fi connection is provided in villa on request
- Mr/Mrs Friday (Butler) service for all villas
- IDD telephones

## **Other Facilities**

- Leisure room with full size snooker table
- Fully fitted pantry
- Library
- Private Gym suite

More images: http://www.soneva.com/soneva-fushi/villas/villa-one/

J8 Outdoor Bathroom