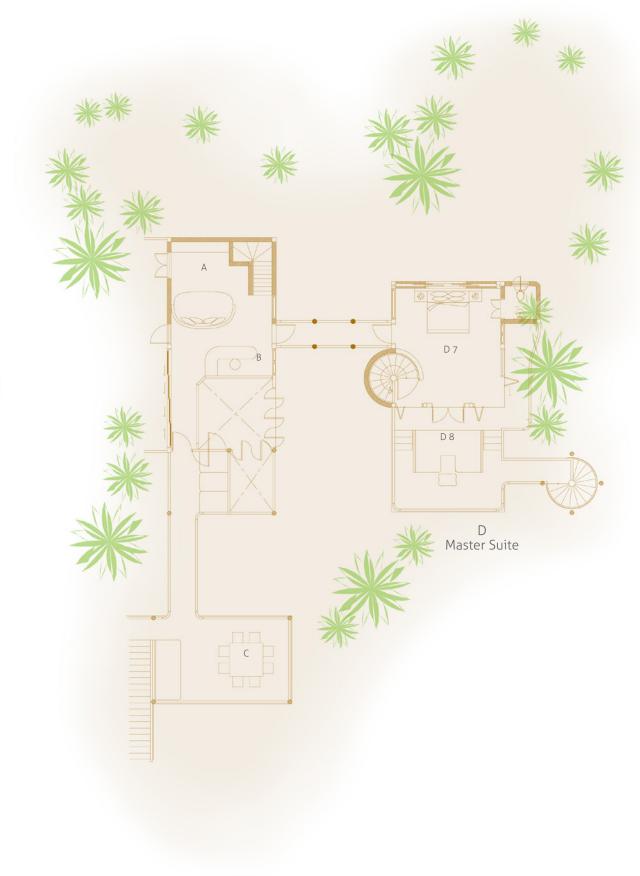

## **Sunset Retreat**

First Floor

- A TV Lounge
- B Minibar
- C Dining Area
- D Master Suite D7 Bedroom D8 Daybed