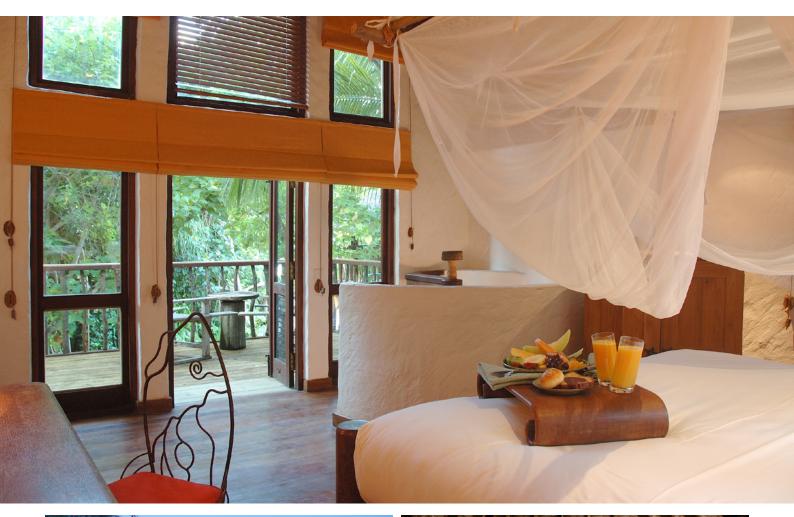

### 1st bungalow

- Entrance hall with large walk in storage wardrobe
- Luxurious open-air private garden bathroom
- Large bathtub and separate shower
- Double sink unit with large overhanging mirror
- Spiral staircase in entrance
- Spacious bedroom with king size bed
- Door from bedroom leads to gangway to adjoining villa
- In-villa wine cellar
- Steam room, gym and relaxation area