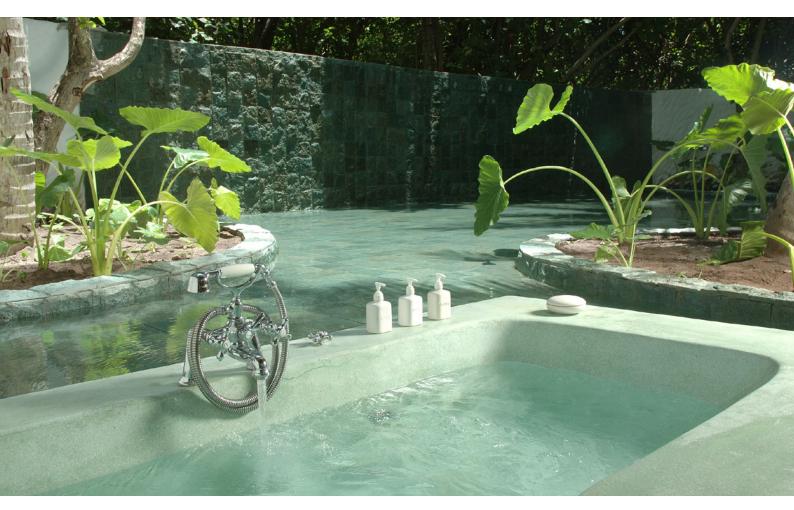

#### All the luxurious details

- Beach front villa
- 2 bungalows with two levels each
- Overhead fan, air conditioning, extensive mini bar and personal safe
- DVD player and Bose Hi-fi system with docking station for personal iPods
- iPods in all villas preloaded with music and movie selection
- Open-air garden bathroom with bathtub, shower and a double sink unit with large over hanging mirror
- Private outside sitting area with sun loungers and direct access to beach
- Bicycles are provided for all villas
- Wi-Fi connection is provided in villa on request
- Mr/Mrs Friday (Butler) service for all villas
- IDD telephones

### 1st bungalow

- Entrance hall with large walk in storage wardrobe
- Luxurious open-air private garden bathroom
- Large bathtub and separate shower
- Double sink unit with large overhanging mirror
- Spiral staircase in entrance
- Spacious bedroom with king size bed
- Door from bedroom leads to gangway to adjoining villa
- In-villa wine cellar
- Steam room, gym and relaxation area