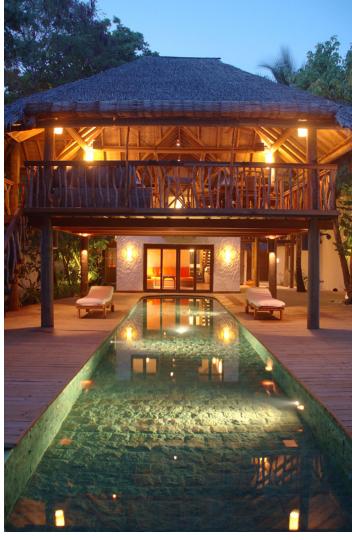

# Sunset Retreat

Two bedrooms
Total area 1,290 sqm.

Offering a kitchen, spa, steam room, fitness room, and walk-in minibar, this retreat will make you feel at home.

Some of us are early risers, taking in the dawn and its peaceful atmosphere. And others of us revel in the spirit of the evening, leaving the early hours for the birds. We created the Sunset Retreat more for the latter set – though absolutely everyone will enjoy its luxuries.

With this retreat, we offer you two luxury bungalows of two-storeys each. Incredibly spacious, within its walls and sprawling outdoor spaces you will find balconies with breathtaking views, a raised dining pavilion, wine cellar, steam room, gym and a private swimming pool to float away your cares or splash away in tropical surrender.

#### Outside

- Private swimming pool
- · Dining pavilion above the pool

More images: http://www.soneva.com/soneva-fushi/villas/sunset-retreat/

Baa Atoll, Republic of Maldives T: +91 124 4511000 | E: reservations@soneva.com