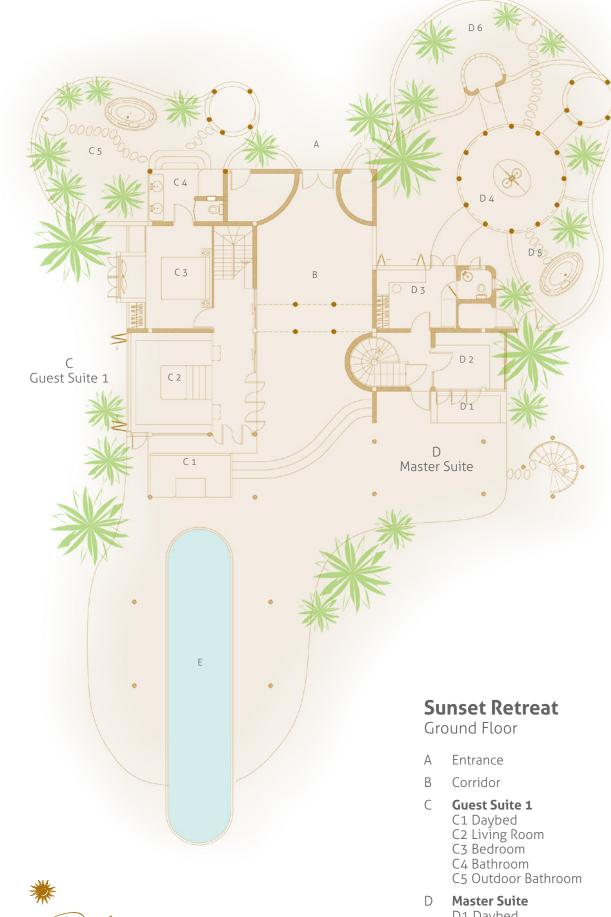

### 1st bungalow

- Entrance hall with large walk in storage wardrobe
- Luxurious open-air private garden bathroom
- Large bathtub and separate shower
- Double sink unit with large overhanging mirror
- Spiral staircase in entrance
- Spacious bedroom with king size bed
- Door from bedroom leads to gangway to adjoining villa
- In-villa wine cellar
- Steam room, gym and relaxation area

#### 2nd bungalow

- A large staircase from the study leads down to hallway to main entrance
- Smaller bedroom with separate bathroom
- Large sitting room with daybeds/sofas
- Large study, kitchen and in-villa wine cellar
- A gangway leads over the sitting room and continues into the dining pavilion

- D1 Daybed
- D2 Living Room
- D3 Dressing Room
- D4 Bathroom
- D5 Outdoor Bathtub
- D6 Outdoor Shower

Baa Atoll, Republic of Maldives T: +91 124 4511000 | E: reservations@soneva.com