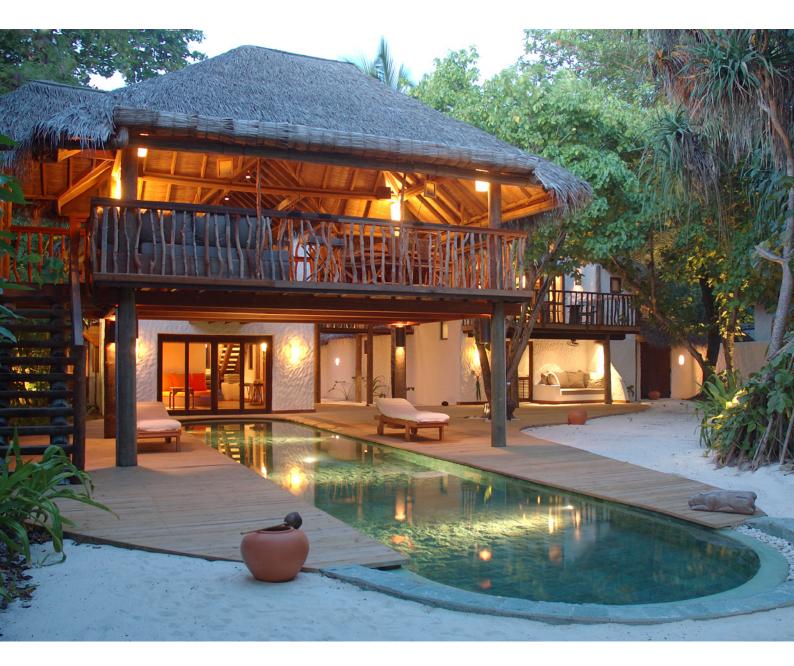

With this retreat, we offer you two luxury bungalows of two-storeys each. Incredibly spacious, within its walls and sprawling outdoor spaces you will find balconies with breathtaking views, a raised dining pavilion, wine cellar, steam room, gym and a private swimming pool to float away your cares or splash away in tropical surrender.

#### All the luxurious details

- Beach front villa
- 2 bungalows with two levels each
- Overhead fan, air conditioning, extensive mini bar and personal safe
- DVD player and Bose Hi-fi system with docking station for personal iPods
- iPods in all villas preloaded with music and movie selection
- Open-air garden bathroom with bathtub, shower and a double sink unit with large over hanging mirror
- Private outside sitting area with sun loungers and direct access to beach
- Bicycles are provided for all villas
- Wi-Fi connection is provided in villa on request
- Mr/Mrs Friday (Butler) service for all villas
- IDD telephones

#### Outside

- Private swimming pool
- · Dining pavilion above the pool

More images: http://www.soneva.com/soneva-fushi/villas/sunset-retreat/

Baa Atoll, Republic of Maldives T: +91 124 4511000 | E: reservations@soneva.com