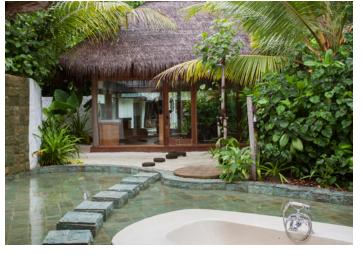

#### All the luxurious details

- Beach front villa
- 2 bungalows with two levels each
- Overhead fan, air conditioning, extensive mini bar and personal safe
- DVD player and Bose Hi-fi system with docking station for personal iPods
- iPods in all villas preloaded with music and movie selection
- Open-air garden bathroom with bathtub, shower and a double sink unit with large over hanging mirror
- Private outside sitting area with sun loungers and direct access to beach
- Bicycles are provided for all villas
- Wi-Fi connection is provided in villa on request
- Mr/Mrs Friday (Butler) service for all villas
- IDD telephones

### 1st bungalow

- Entrance hall with large walk in storage wardrobe
- Luxurious open-air private garden bathroom
- Large bathtub and separate shower
- Double sink unit with large overhanging mirror
- Spiral staircase in entrance
- Spacious bedroom with king size bed
- Door from bedroom leads to gangway to adjoining villa
- In-villa wine cellar
- Steam room, gym and relaxation area