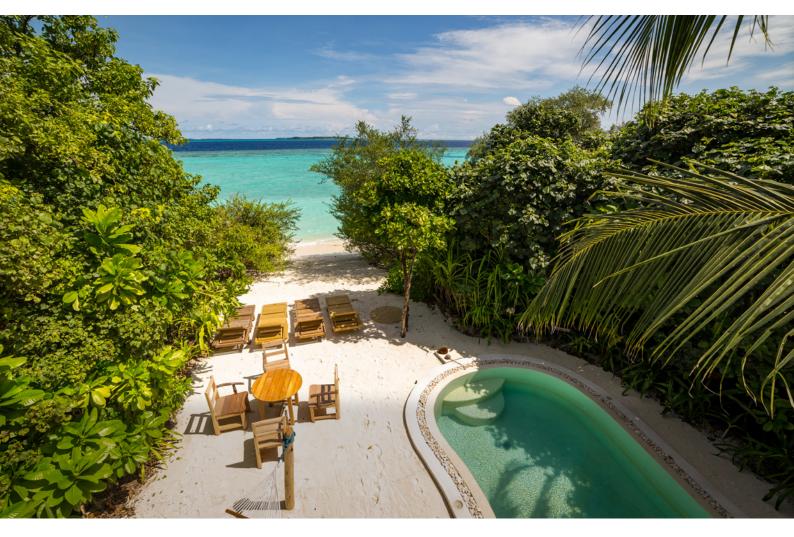

# Crusoe Villa Suite 2 Bedroom with pool

Two bedrooms
Total area 649 sqm.

The original, secluded Robinson Crusoe villa with two bedrooms, a private pool, and upper terrace.

When Robinson Crusoe washed ashore, he encountered a wild world full of discoveries. We offer your family a similar burst of excitement in this playfully indulgent luxury suite. Upstairs and downstairs bedrooms, a choice of sitting areas on high and low, a swimming pool of your very own, direct beach access, two lush open-air garden bathrooms, personal bicycles for island exploring and more.

## All the luxurious details

- Beach front villa with upstairs and downstairs bedrooms
- Overhead fan, air conditioning, extensive mini bar and personal safe
- DVD player and Bose Hi-fi system with docking station for personal iPods
- iPods in all villas preloaded with music and movie selection
- Open-air garden bathroom with bathtub, shower and a double sink unit with large over hanging mirror
- Private outside sitting area with sun loungers and direct access to beach
- Bicycles are provided for all villas
- Wi-Fi connection is provided in villa on request
- Mr/Mrs Friday (Butler) service for all villas
- IDD telephones