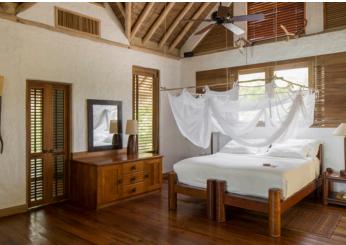

#### **Ground Floor**

- Bedroom with king size or twin beds and en-suite bathroom
- Large sitting room with daybed/sofas
- Luxurious open-air garden bathroom with water feature, large bathtub and separate shower
- Private swimming pool
- In-villa wine cellar

### **Upstairs**

 Spacious bedroom with king size or twin bed open to a gangway overlooking the sitting room and leading to private balcony

More images: http://www.soneva.com/soneva-fushi/villas/crusoevilla-suite-2-bedroom-with-pool/