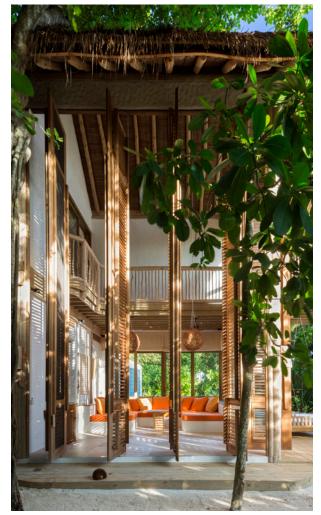

# Crusoe Villa Suite 2 Bedroom with pool

Two bedrooms
Total area 649 sqm.

The original, secluded Robinson Crusoe villa with two bedrooms, a private pool, and upper terrace.

When Robinson Crusoe washed ashore, he encountered a wild world full of discoveries. We offer your family a similar burst of excitement in this playfully indulgent luxury suite. Upstairs and downstairs bedrooms, a choice of sitting areas on high and low, a swimming pool of your very own, direct beach access, two lush open-air garden bathrooms, personal bicycles for island exploring and more.

## All the luxurious details

- Beach front villa with upstairs and downstairs bedrooms
- Overhead fan, air conditioning, extensive mini bar and personal safe
- DVD player and Bose Hi-fi system with docking station for personal iPods
- iPods in all villas preloaded with music and movie selection
- Open-air garden bathroom with bathtub, shower and a double sink unit with large over hanging mirror
- Private outside sitting area with sun loungers and direct access to beach
- Bicycles are provided for all villas
- Wi-Fi connection is provided in villa on request
- Mr/Mrs Friday (Butler) service for all villas
- IDD telephones