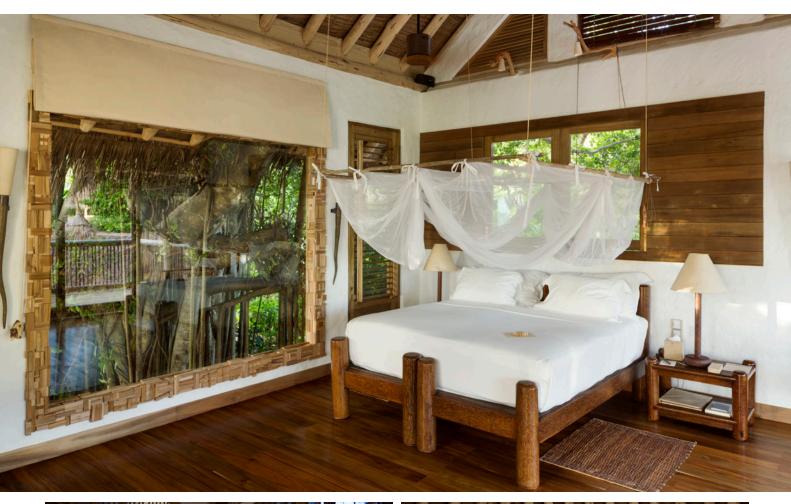

### **Upstairs**

 Spacious bedroom with king size or twin bed open to a gangway overlooking the sitting room and leading to private balcony

More images: http://www.soneva.com/soneva-fushi/villas/crusoevilla-suite-2-bedroom-with-pool/