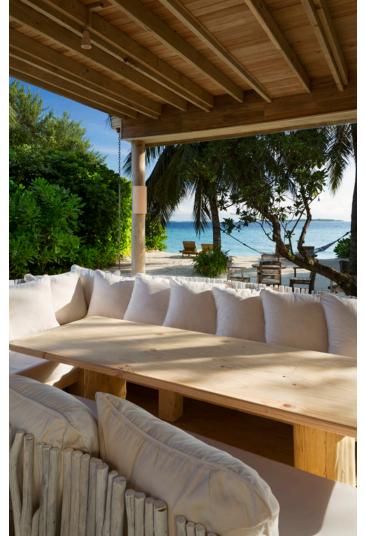

# Crusoe Villa Suite 2 Bedroom with pool

Two bedrooms
Total area 649 sqm.

The original, secluded Robinson Crusoe villa with two bedrooms, a private pool, and upper terrace.

When Robinson Crusoe washed ashore, he encountered a wild world full of discoveries. We offer your family a similar burst of excitement in this playfully indulgent luxury suite. Upstairs and downstairs bedrooms, a choice of sitting areas on high and low, a swimming pool of your very own, direct beach access, two lush open-air garden bathrooms, personal bicycles for island exploring and more.

Anticipate discovering your own favourite spot. Ours? The private balcony reached via the gangway off the upstairs bedroom.

#### **Ground Floor**

- Bedroom with king size or twin beds and en-suite bathroom
- Large sitting room with daybed/sofas
- Luxurious open-air garden bathroom with water feature, large bathtub and separate shower
- Private swimming pool
- In-villa wine cellar