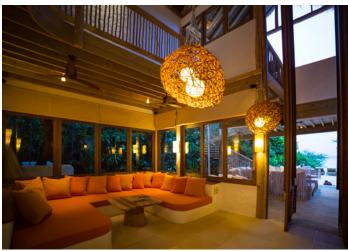

# Crusoe Villa Suite 2 Bedroom with pool

Two bedrooms
Total area 649 sqm.

The original, secluded Robinson Crusoe villa with two bedrooms, a private pool, and upper terrace.

When Robinson Crusoe washed ashore, he encountered a wild world full of discoveries. We offer your family a similar burst of excitement in this playfully indulgent luxury suite. Upstairs and downstairs bedrooms, a choice of sitting areas on high and low, a swimming pool of your very own, direct beach access, two lush open-air garden bathrooms, personal bicycles for island exploring and more.

#### **Ground Floor**

- Bedroom with king size or twin beds and en-suite bathroom
- Large sitting room with daybed/sofas
- Luxurious open-air garden bathroom with water feature, large bathtub and separate shower
- Private swimming pool
- In-villa wine cellar