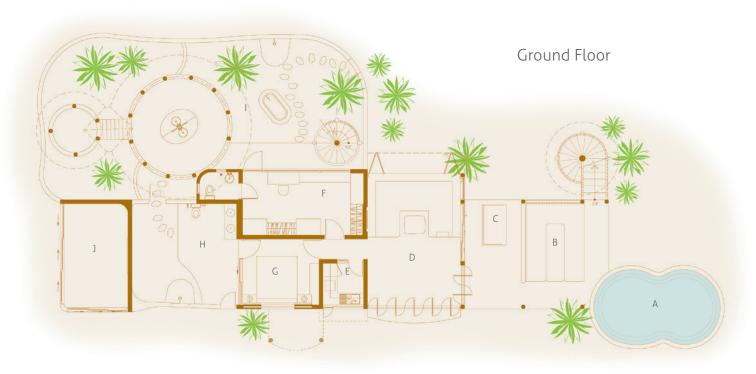

# **Crusoe Villa Suite 2 Bedroom with Pool**

- A Pool
- B Daybed
- C Swing
- D Living Room
- E Mini Bar
- F Dressing Area
- G Guest Bedroom
- H Guest Bathroom
- I Master Bathroom
- J Gym
- K Master Bedroom
- L Daybed
- M Balcony