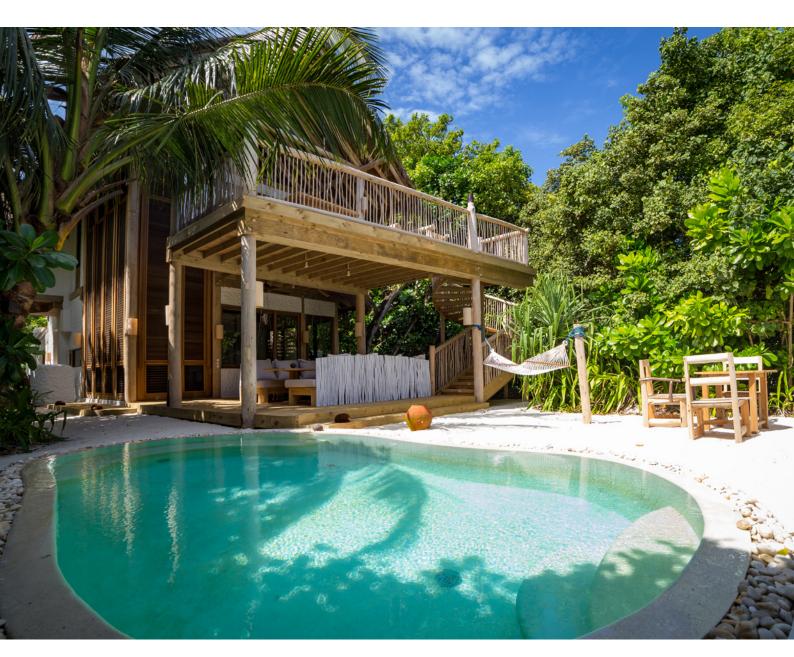

# Crusoe Villa Suite 2 Bedroom with pool

Two bedrooms
Total area 649 sqm.

The original, secluded Robinson Crusoe villa with two bedrooms, a private pool, and upper terrace.

When Robinson Crusoe washed ashore, he encountered a wild world full of discoveries. We offer your family a similar burst of excitement in this playfully indulgent luxury suite. Upstairs and downstairs bedrooms, a choice of sitting areas on high and low, a swimming pool of your very own, direct beach access, two lush open-air garden bathrooms, personal bicycles for island exploring and more.

#### **Ground Floor**

- Bedroom with king size or twin beds and en-suite bathroom
- Large sitting room with daybed/sofas
- Luxurious open-air garden bathroom with water feature, large bathtub and separate shower
- Private swimming pool
- In-villa wine cellar

### **Upstairs**

 Spacious bedroom with king size or twin bed open to a gangway overlooking the sitting room and leading to private balcony

More images: http://www.soneva.com/soneva-fushi/villas/crusoevilla-suite-2-bedroom-with-pool/