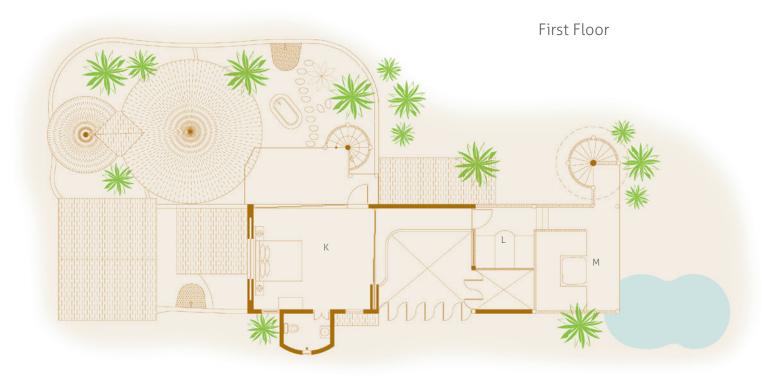

# **Crusoe Villa Suite 2 Bedroom with Pool**

- A Pool
- B Daybed
- C Swing
- D Living Room
- E Mini Bar
- F Dressing Area
- G Guest Bedroom
- H Guest Bathroom
- I Master Bathroom
- J Gym
- K Master Bedroom
- L Daybed
- M Balcony