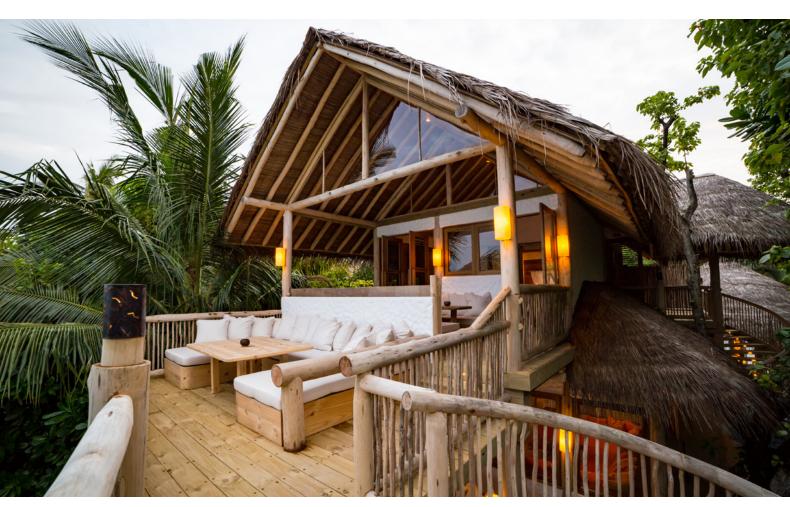

Anticipate discovering your own favourite spot. Ours? The private balcony reached via the gangway off the upstairs bedroom.

### **Upstairs**

 Spacious bedroom with king size or twin bed open to a gangway overlooking the sitting room and leading to private balcony

More images: http://www.soneva.com/soneva-fushi/villas/crusoevilla-suite-2-bedroom-with-pool/