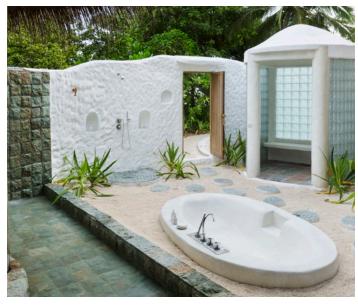

## All the luxurious details

- Beach front villa with upstairs and downstairs bedrooms
- Overhead fan, air conditioning, extensive mini bar and personal safe
- DVD player and Bose Hi-fi system with docking station for personal iPods
- iPods in all villas preloaded with music and movie selection
- Open-air garden bathroom with bathtub, shower and a double sink unit with large over hanging mirror
- Private outside sitting area with sun loungers and direct access to beach
- Bicycles are provided for all villas
- Wi-Fi connection is provided in villa on request
- Mr/Mrs Friday (Butler) service for all villas
- IDD telephones

#### **Ground Floor**

- Bedroom with king size or twin beds and en-suite bathroom
- Large sitting room with daybed/sofas
- Luxurious open-air garden bathroom with water feature, large bathtub and separate shower
- Private swimming pool
- In-villa wine cellar