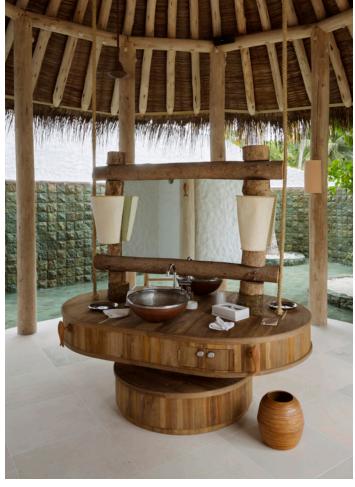

## All the luxurious details

- Beach front villa with upstairs and downstairs bedrooms
- Overhead fan, air conditioning, extensive mini bar and personal safe
- DVD player and Bose Hi-fi system with docking station for personal iPods
- iPods in all villas preloaded with music and movie selection
- Open-air garden bathroom with bathtub, shower and a double sink unit with large over hanging mirror
- Private outside sitting area with sun loungers and direct access to beach
- Bicycles are provided for all villas
- Wi-Fi connection is provided in villa on request
- Mr/Mrs Friday (Butler) service for all villas
- IDD telephones