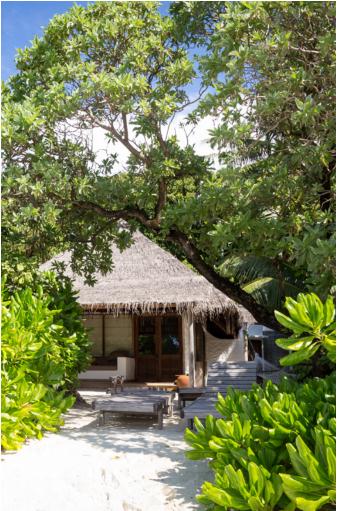

Frolic in your spacious two-bedroom villa suite and its refreshing pool. Hit the Maldivian white sand outside your door; we have placed your villa directly on the beach. Or take to the bicycles we have provided for you at your villa and explore the island trails.

## All the luxurious details

- Beach front villas with foyer entrance
- Spacious bedroom with king size or twin beds
- Additional sitting room with daybed/sofas
- Possibility of separating sitting area from bedroom by curtain
- Luxurious open-air garden bathroom and water feature with large bathtub and separate shower
- Private swimming pool
- Overhead fan, air conditioning, extensive mini bar and personal safe
- DVD player and Bose Hi-fi system with docking station for personal iPods
- iPods in all villas preloaded with music and movie selection
- Open-air garden bathroom with bathtub, shower and a double sink unit with large over hanging mirror
- Private outside sitting area with sun loungers and direct access to beach
- Personal fitness room
- In-villa wine cellar
- Bicycles are provided for all villas
- Wi-Fi connection is provided in villa on request
- Mr/Mrs Friday (Butler) service for all villas
- IDD telephones