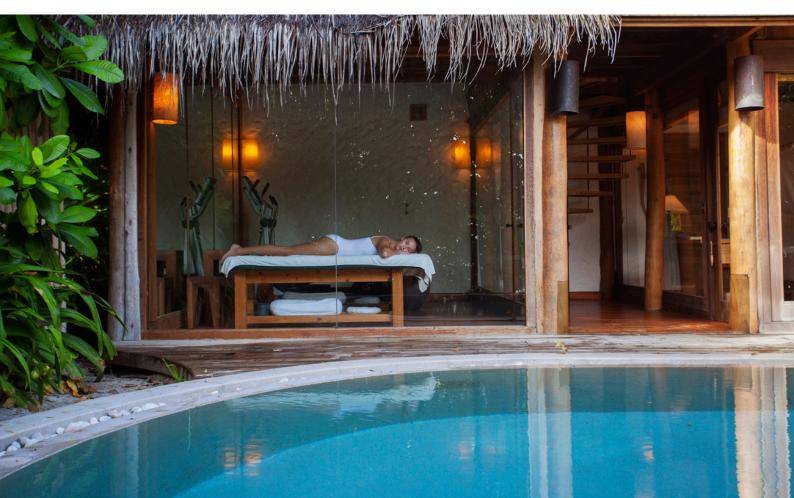

## Soneva Fushi Villa Suite 2 Bedroom With Pool

Two bedrooms
Total area 649 sqm.

This two bedroom villa suite boasts a steam room, fitness room, spa, wine cellar and a private pool among other luxuries.

## All the luxurious details

- Beach front villas with foyer entrance
- Spacious bedroom with king size or twin beds
- Additional sitting room with daybed/sofas
- Possibility of separating sitting area from bedroom by curtain
- Luxurious open-air garden bathroom and water feature with large bathtub and separate shower
- Private swimming pool
- Overhead fan, air conditioning, extensive mini bar and personal safe
- DVD player and Bose Hi-fi system with docking station for personal iPods
- iPods in all villas preloaded with music and movie selection
- Open-air garden bathroom with bathtub, shower and a double sink unit with large over hanging mirror
- Private outside sitting area with sun loungers and direct access to beach
- Personal fitness room
- In-villa wine cellar
- Bicycles are provided for all villas
- Wi-Fi connection is provided in villa on request
- Mr/Mrs Friday (Butler) service for all villas
- IDD telephones