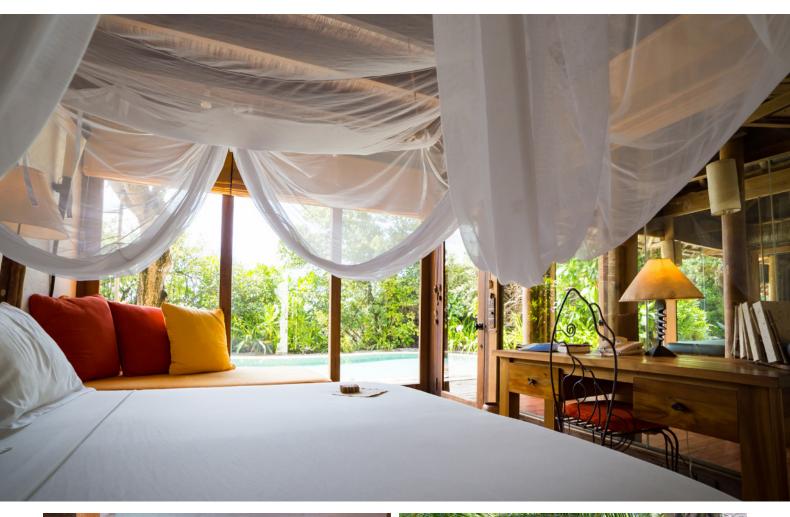

## All the luxurious details

- Beach front villas with foyer entrance
- Spacious bedroom with king size or twin beds
- Additional sitting room with daybed/sofas
- Possibility of separating sitting area from bedroom by curtain
- Luxurious open-air garden bathroom and water feature with large bathtub and separate shower
- Private swimming pool
- Overhead fan, air conditioning, extensive mini bar and personal safe
- DVD player and Bose Hi-fi system with docking station for personal iPods
- iPods in all villas preloaded with music and movie selection
- Open-air garden bathroom with bathtub, shower and a double sink unit with large over hanging mirror
- Private outside sitting area with sun loungers and direct access to beach
- Personal fitness room
- In-villa wine cellar
- Bicycles are provided for all villas
- Wi-Fi connection is provided in villa on request
- Mr/Mrs Friday (Butler) service for all villas
- IDD telephones