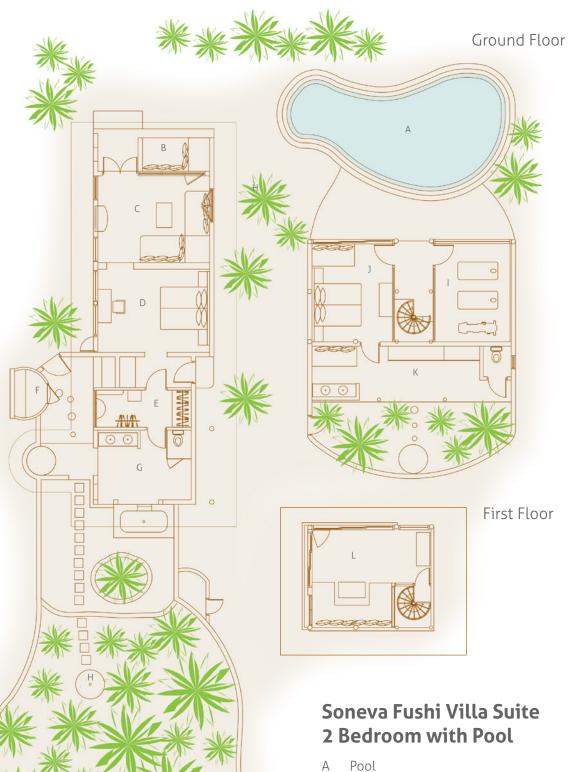

## Soneva Fushi Villa Suite 2 Bedroom With Pool

Two bedrooms
Total area 649 sqm.

This two bedroom villa suite boasts a steam room, fitness room, spa, wine cellar and a private pool among other luxuries.

More images:
http://www.soneva.com/soneva-fushi/villas/soneva-fushi-villa-suite-2-bedroom-with-pool/

- В Daybed
- $\mathsf{C}$ Master Living Room
- Master Bedroom D
- Ε Dressing Room
- Ε Master Bathroom
- F Sauna
- Master Bathroom G
- Н Outdoor Shower
- Gym and Spa
- Guest bedroom J
- Guest Bathroom
- Guest Living Room