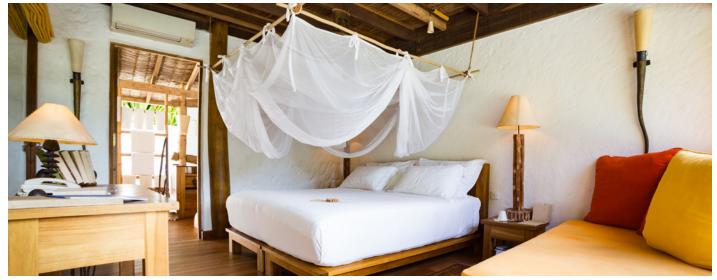

## All the luxurious details

- Beach front villas with foyer entrance
- Spacious bedroom with king size or twin beds
- Additional sitting room with daybed/sofas
- Possibility of separating sitting area from bedroom by curtain
- Luxurious open-air garden bathroom and water feature with large bathtub and separate shower
- Private swimming pool
- Overhead fan, air conditioning, extensive mini bar and personal safe
- DVD player and Bose Hi-fi system with docking station for personal iPods
- iPods in all villas preloaded with music and movie selection
- Open-air garden bathroom with bathtub, shower and a double sink unit with large over hanging mirror
- Private outside sitting area with sun loungers and direct access to beach
- Personal fitness room
- In-villa wine cellar
- Bicycles are provided for all villas
- Wi-Fi connection is provided in villa on request
- Mr/Mrs Friday (Butler) service for all villas
- IDD telephones