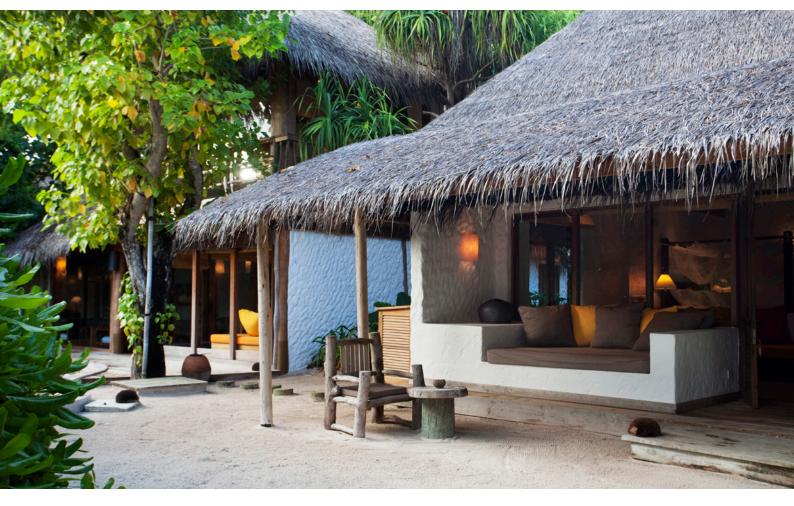

Frolic in your spacious two-bedroom villa suite and its refreshing pool. Hit the Maldivian white sand outside your door; we have placed your villa directly on the beach. Or take to the bicycles we have provided for you at your villa and explore the island trails.

## All the luxurious details

- Beach front villas with foyer entrance
- Spacious bedroom with king size or twin beds
- Additional sitting room with daybed/sofas
- Possibility of separating sitting area from bedroom by curtain
- Luxurious open-air garden bathroom and water feature with large bathtub and separate shower
- Private swimming pool
- Overhead fan, air conditioning, extensive mini bar and personal safe
- DVD player and Bose Hi-fi system with docking station for personal iPods
- iPods in all villas preloaded with music and movie selection
- Open-air garden bathroom with bathtub, shower and a double sink unit with large over hanging mirror
- Private outside sitting area with sun loungers and direct access to beach
- Personal fitness room
- In-villa wine cellar
- Bicycles are provided for all villas
- Wi-Fi connection is provided in villa on request
- Mr/Mrs Friday (Butler) service for all villas
- IDD telephones