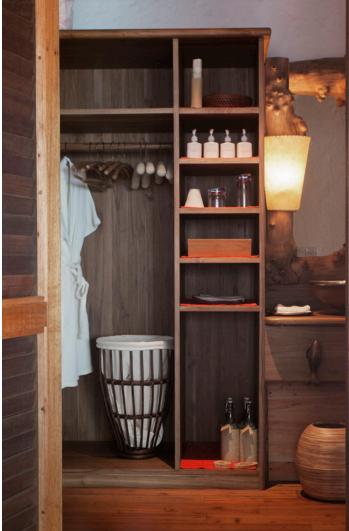

## All the luxurious details

- Beach front villas with foyer entrance
- Spacious bedroom with king size or twin beds
- Additional sitting room with daybed/sofas
- Possibility of separating sitting area from bedroom by curtain
- Luxurious open-air garden bathroom and water feature with large bathtub and separate shower
- Private swimming pool
- Overhead fan, air conditioning, extensive mini bar and personal safe
- DVD player and Bose Hi-fi system with docking station for personal iPods
- iPods in all villas preloaded with music and movie selection
- Open-air garden bathroom with bathtub, shower and a double sink unit with large over hanging mirror
- Private outside sitting area with sun loungers and direct access to beach
- Personal fitness room
- In-villa wine cellar
- Bicycles are provided for all villas
- Wi-Fi connection is provided in villa on request
- Mr/Mrs Friday (Butler) service for all villas
- IDD telephones