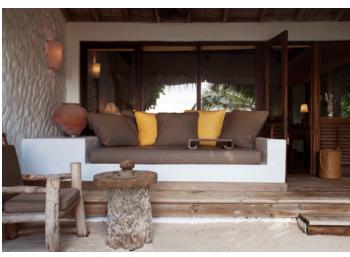

Frolic in your spacious two-bedroom villa suite and its refreshing pool. Hit the Maldivian white sand outside your door; we have placed your villa directly on the beach. Or take to the bicycles we have provided for you at your villa and explore the island trails.

## All the luxurious details

- Beach front villas with foyer entrance
- Spacious bedroom with king size or twin beds
- Additional sitting room with daybed/sofas
- Possibility of separating sitting area from bedroom by curtain
- Luxurious open-air garden bathroom and water feature with large bathtub and separate shower
- Private swimming pool
- Overhead fan, air conditioning, extensive mini bar and personal safe
- DVD player and Bose Hi-fi system with docking station for personal iPods
- iPods in all villas preloaded with music and movie selection
- Open-air garden bathroom with bathtub, shower and a double sink unit with large over hanging mirror
- Private outside sitting area with sun loungers and direct access to beach
- Personal fitness room
- In-villa wine cellar
- Bicycles are provided for all villas
- Wi-Fi connection is provided in villa on request
- Mr/Mrs Friday (Butler) service for all villas
- IDD telephones