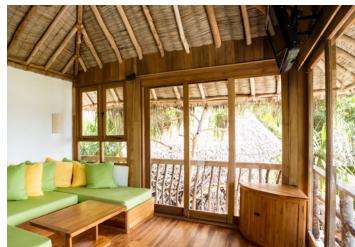

Frolic in your spacious two-bedroom villa suite and its refreshing pool. Hit the Maldivian white sand outside your door; we have placed your villa directly on the beach. Or take to the bicycles we have provided for you at your villa and explore the island trails.

## All the luxurious details

- Beach front villas with foyer entrance
- Spacious bedroom with king size or twin beds
- Additional sitting room with daybed/sofas
- Possibility of separating sitting area from bedroom by curtain
- Luxurious open-air garden bathroom and water feature with large bathtub and separate shower
- Private swimming pool
- Overhead fan, air conditioning, extensive mini bar and personal safe
- DVD player and Bose Hi-fi system with docking station for personal iPods
- iPods in all villas preloaded with music and movie selection
- Open-air garden bathroom with bathtub, shower and a double sink unit with large over hanging mirror
- Private outside sitting area with sun loungers and direct access to beach
- Personal fitness room
- In-villa wine cellar
- Bicycles are provided for all villas
- Wi-Fi connection is provided in villa on request
- Mr/Mrs Friday (Butler) service for all villas
- IDD telephones