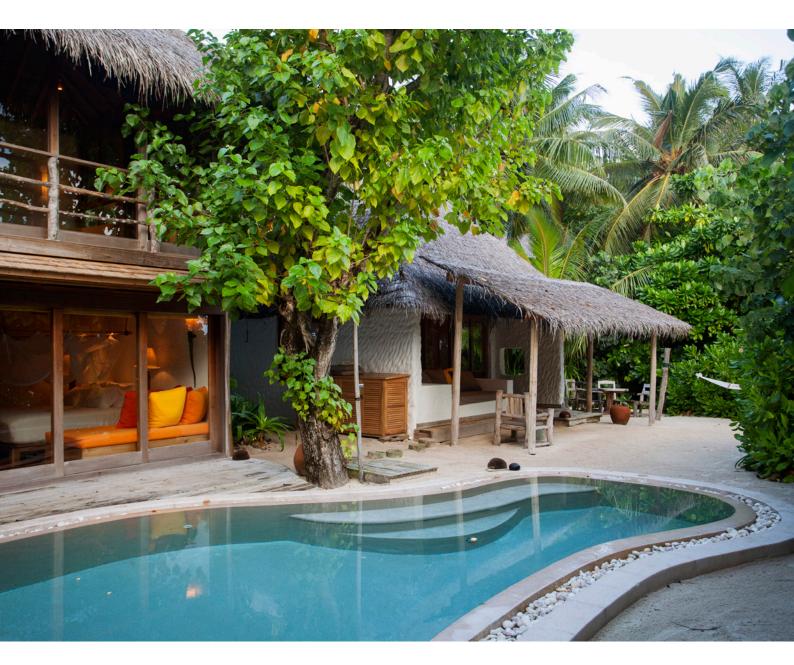

## Soneva Fushi Villa Suite 2 Bedroom With Pool

Two bedrooms
Total area 649 sqm.

This two bedroom villa suite boasts a steam room, fitness room, spa, wine cellar and a private pool among other luxuries.

Who would not love to be shipwrecked on a lush magical isle like Soneva Fushi? We have even taken care of the hard part for you; the thatched roof has been woven, the beams hewn, the hammock strewn, your own "lagoon" (a private swimming pool) dug and tiled. All you and your family have to do is enjoy it.

Frolic in your spacious two-bedroom villa suite and its refreshing pool. Hit the Maldivian white sand outside your door; we have placed your villa directly on the beach. Or take to the bicycles we have provided for you at your villa and explore the island trails.

## All the luxurious details

- Beach front villas with foyer entrance
- Spacious bedroom with king size or twin beds
- Additional sitting room with daybed/sofas
- Possibility of separating sitting area from bedroom by curtain
- Luxurious open-air garden bathroom and water feature with large bathtub and separate shower
- Private swimming pool
- Overhead fan, air conditioning, extensive mini bar and personal safe
- DVD player and Bose Hi-fi system with docking station for personal iPods
- iPods in all villas preloaded with music and movie selection
- Open-air garden bathroom with bathtub, shower and a double sink unit with large over hanging mirror
- Private outside sitting area with sun loungers and direct access to beach
- Personal fitness room
- In-villa wine cellar
- Bicycles are provided for all villas
- Wi-Fi connection is provided in villa on request
- Mr/Mrs Friday (Butler) service for all villas
- IDD telephones