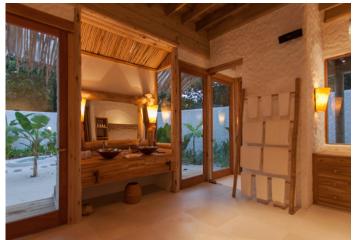

## All the luxurious details

- Master bedroom with sleeping area
- Living room and the kitchen w/ bar counter
- Open outdoor dinning
- Swimming pool with catamaran netting
- Overhead fan, air conditioning, extensive mini bar and personal safe
- DVD player and Bose Hi-fi system with docking station for personal iPods
- iPods in all villas preloaded with music and movie selection
- Open-air garden bathroom with bathtub, shower and a double sink unit with large over hanging mirror
- Private outside sitting area with sun loungers and direct access to beach
- Infant bedroom next to master bedroom
- Bicycles are provided for all villas
- Wi-Fi connection is provided in villa on request
- Mr/Mrs Friday (Butler) service for all villas
- IDD telephones
- Beach front villa