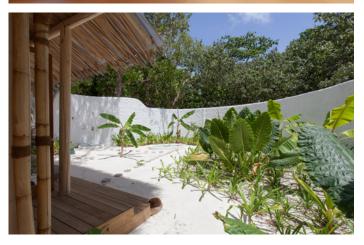

## Crusoe Villa Suite with pool (Villa 17)

One Bedroom Total area 645 sqm.

An expansive villa suite with upper terrace, walk-in wine cellar and a private pool to relax in style.

Tucked comfortably into the natural line of trees, these newly designed luxury Crusoe Suites give a modern twist to the Robinson Crusoe experience. Maldivian Jungle surrounds, yet within touching distance of your own beach, or spend the day relaxing on the suspended seating area jutting over your sea water swimming pool.

## All the luxurious details

- Master bedroom with sleeping area
- Living room and the kitchen w/ bar counter
- Open outdoor dinning
- Swimming pool with catamaran netting
- Overhead fan, air conditioning, extensive mini bar and personal safe
- DVD player and Bose Hi-fi system with docking station for personal iPods
- iPods in all villas preloaded with music and movie selection
- Open-air garden bathroom with bathtub, shower and a double sink unit with large over hanging mirror
- Private outside sitting area with sun loungers and direct access to beach
- Infant bedroom next to master bedroom
- Bicycles are provided for all villas
- Wi-Fi connection is provided in villa on request
- Mr/Mrs Friday (Butler) service for all villas
- IDD telephones
- Beach front villa