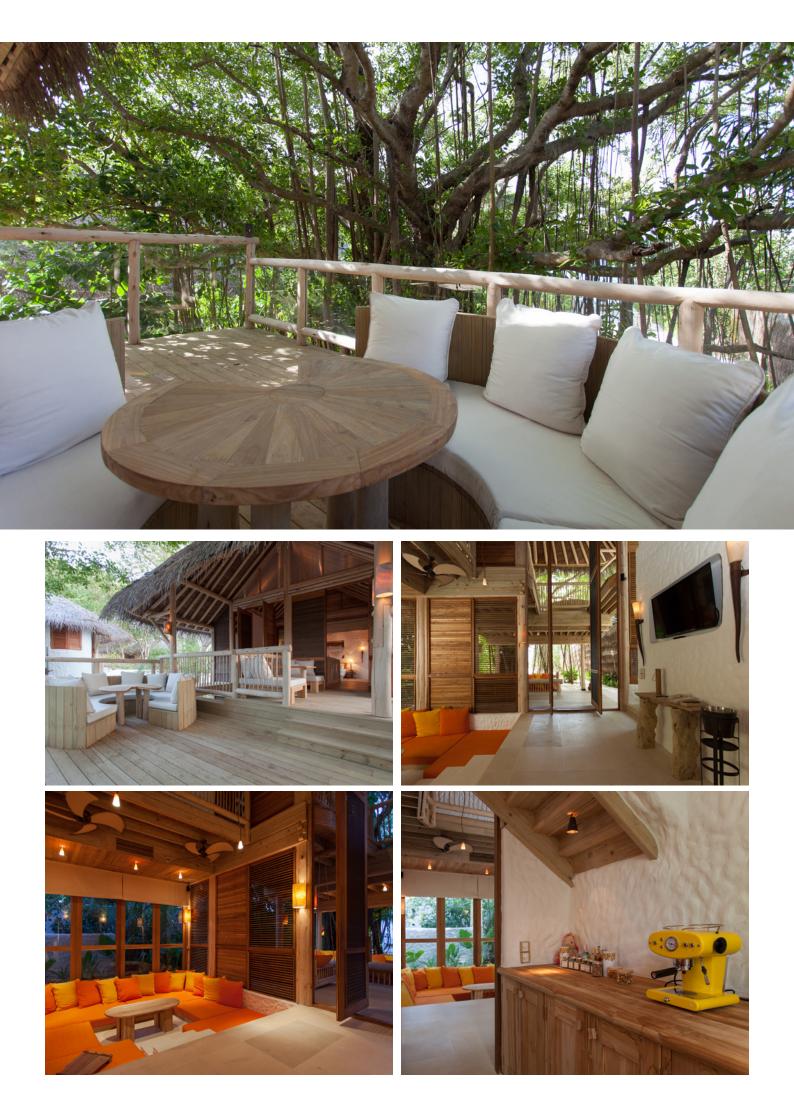

## Crusoe Villa Suite with pool (Villa 17)

One Bedroom Total area 645 sqm.

An expansive villa suite with upper terrace, walk-in wine cellar and a private pool to relax in style.

Tucked comfortably into the natural line of trees, these newly designed luxury Crusoe Suites give a modern twist to the Robinson Crusoe experience. Maldivian Jungle surrounds, yet within touching distance of your own beach, or spend the day relaxing on the suspended seating area jutting over your sea water swimming pool.

## All the luxurious details

- Master bedroom with sleeping area
- Living room and the kitchen w/ bar counter
- Open outdoor dinning
- Swimming pool with catamaran netting
- Overhead fan, air conditioning, extensive mini bar and personal safe
- DVD player and Bose Hi-fi system with docking station for personal iPods
- iPods in all villas preloaded with music and movie selection
- Open-air garden bathroom with bathtub, shower and a double sink unit with large over hanging mirror
- Private outside sitting area with sun loungers and direct access to beach
- Infant bedroom next to master bedroom
- Bicycles are provided for all villas
- Wi-Fi connection is provided in villa on request
- Mr/Mrs Friday (Butler) service for all villas
- IDD telephones
- Beach front villa