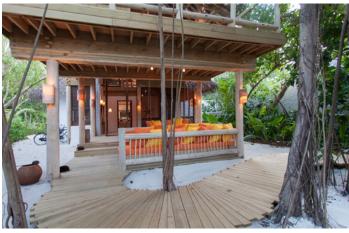

## Crusoe Villa Suite with pool (Villa 17)

One Bedroom Total area 645 sqm.

An expansive villa suite with upper terrace, walk-in wine cellar and a private pool to relax in style.

Tucked comfortably into the natural line of trees, these newly designed luxury Crusoe Suites give a modern twist to the Robinson Crusoe experience. Maldivian Jungle surrounds, yet within touching distance of your own beach, or spend the day relaxing on the suspended seating area jutting over your sea water swimming pool.

## All the luxurious details

- Master bedroom with sleeping area
- Living room and the kitchen w/ bar counter
- Open outdoor dinning
- Swimming pool with catamaran netting
- Overhead fan, air conditioning, extensive mini bar and personal safe
- DVD player and Bose Hi-fi system with docking station for personal iPods
- iPods in all villas preloaded with music and movie selection
- Open-air garden bathroom with bathtub, shower and a double sink unit with large over hanging mirror
- Private outside sitting area with sun loungers and direct access to beach
- Infant bedroom next to master bedroom
- Bicycles are provided for all villas
- Wi-Fi connection is provided in villa on request
- Mr/Mrs Friday (Butler) service for all villas
- IDD telephones
- Beach front villa