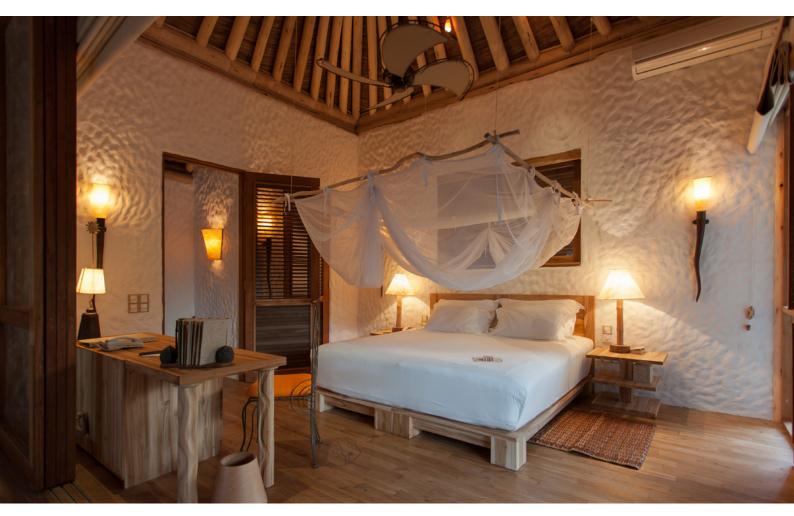

## All the luxurious details

- Master bedroom with sleeping area
- Living room and the kitchen w/ bar counter
- Open outdoor dinning
- Swimming pool with catamaran netting
- Overhead fan, air conditioning, extensive mini bar and personal safe
- DVD player and Bose Hi-fi system with docking station for personal iPods
- iPods in all villas preloaded with music and movie selection
- Open-air garden bathroom with bathtub, shower and a double sink unit with large over hanging mirror
- Private outside sitting area with sun loungers and direct access to beach
- Infant bedroom next to master bedroom
- Bicycles are provided for all villas
- Wi-Fi connection is provided in villa on request
- Mr/Mrs Friday (Butler) service for all villas
- IDD telephones
- Beach front villa