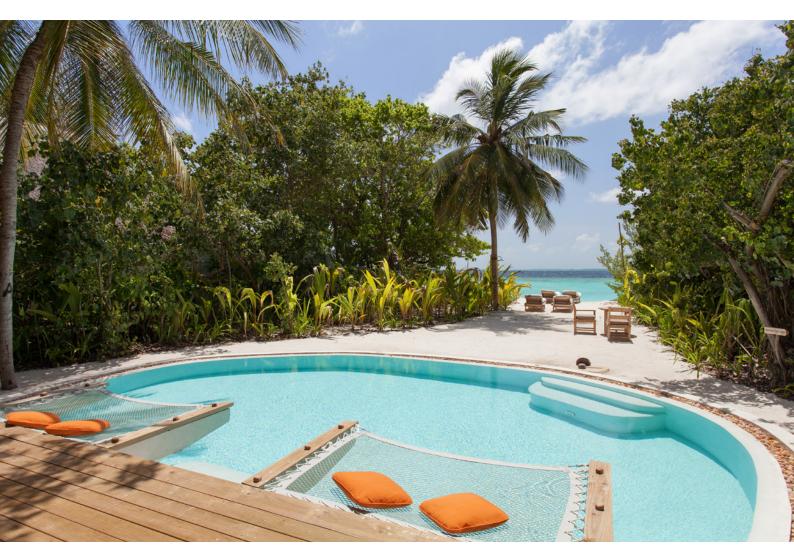

## Crusoe Villa Suite with pool (Villa 17)

One Bedroom Total area 645 sqm.

An expansive villa suite with upper terrace, walk-in wine cellar and a private pool to relax in style.

Tucked comfortably into the natural line of trees, these newly designed luxury Crusoe Suites give a modern twist to the Robinson Crusoe experience. Maldivian Jungle surrounds, yet within touching distance of your own beach, or spend the day relaxing on the suspended seating area jutting over your sea water swimming pool.

## All the luxurious details

- Master bedroom with sleeping area
- Living room and the kitchen w/ bar counter
- Open outdoor dinning
- Swimming pool with catamaran netting
- Overhead fan, air conditioning, extensive mini bar and personal safe
- DVD player and Bose Hi-fi system with docking station for personal iPods
- iPods in all villas preloaded with music and movie selection
- Open-air garden bathroom with bathtub, shower and a double sink unit with large over hanging mirror
- Private outside sitting area with sun loungers and direct access to beach
- Infant bedroom next to master bedroom
- Bicycles are provided for all villas
- Wi-Fi connection is provided in villa on request
- Mr/Mrs Friday (Butler) service for all villas
- IDD telephones
- Beach front villa