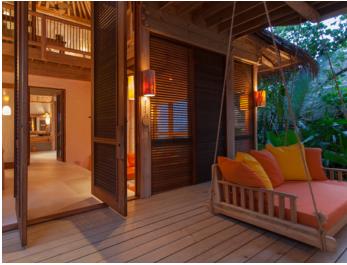

## Crusoe Villa Suite with pool (Villa 17)

One Bedroom Total area 645 sqm.

An expansive villa suite with upper terrace, walk-in wine cellar and a private pool to relax in style.

Tucked comfortably into the natural line of trees, these newly designed luxury Crusoe Suites give a modern twist to the Robinson Crusoe experience. Maldivian Jungle surrounds, yet within touching distance of your own beach, or spend the day relaxing on the suspended seating area jutting over your sea water swimming pool.

## All the luxurious details

- Master bedroom with sleeping area
- Living room and the kitchen w/ bar counter
- Open outdoor dinning
- Swimming pool with catamaran netting
- Overhead fan, air conditioning, extensive mini bar and personal safe
- DVD player and Bose Hi-fi system with docking station for personal iPods
- iPods in all villas preloaded with music and movie selection
- Open-air garden bathroom with bathtub, shower and a double sink unit with large over hanging mirror
- Private outside sitting area with sun loungers and direct access to beach
- Infant bedroom next to master bedroom
- Bicycles are provided for all villas
- Wi-Fi connection is provided in villa on request
- Mr/Mrs Friday (Butler) service for all villas
- IDD telephones
- Beach front villa