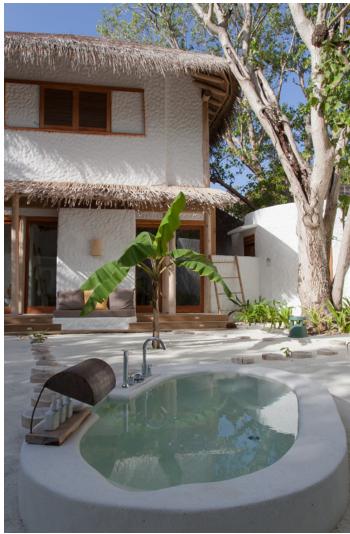

## All the luxurious details

- Master bedroom with sleeping area
- Living room and the kitchen w/ bar counter
- Open outdoor dinning
- Swimming pool with catamaran netting
- Overhead fan, air conditioning, extensive mini bar and personal safe
- DVD player and Bose Hi-fi system with docking station for personal iPods
- iPods in all villas preloaded with music and movie selection
- Open-air garden bathroom with bathtub, shower and a double sink unit with large over hanging mirror
- Private outside sitting area with sun loungers and direct access to beach
- Infant bedroom next to master bedroom
- Bicycles are provided for all villas
- Wi-Fi connection is provided in villa on request
- Mr/Mrs Friday (Butler) service for all villas
- IDD telephones
- Beach front villa