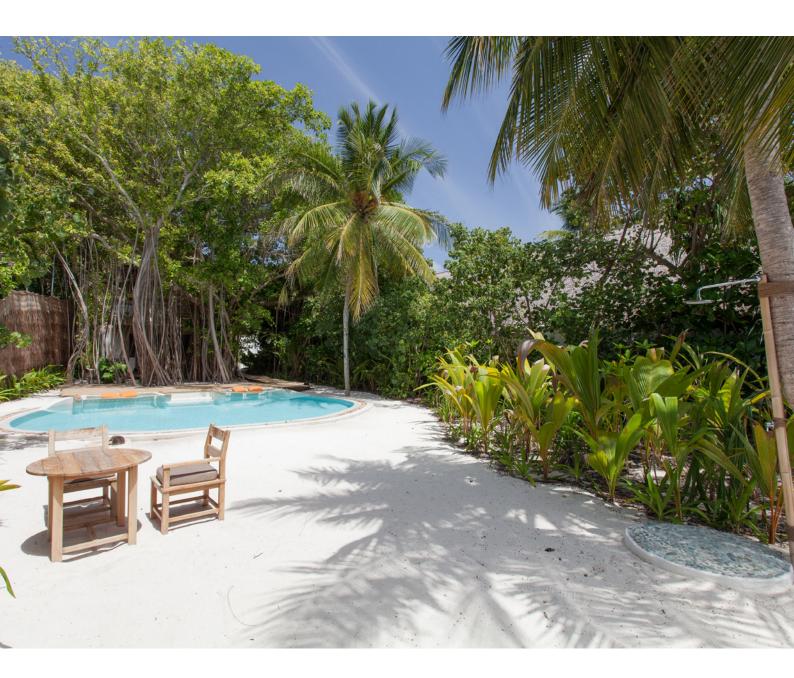

## Crusoe Villa Suite with pool (Villa 17)

One Bedroom Total area 645 sqm.

An expansive villa suite with upper terrace, walk-in wine cellar and a private pool to relax in style.

Tucked comfortably into the natural line of trees, these newly designed luxury Crusoe Suites give a modern twist to the Robinson Crusoe experience. Maldivian Jungle surrounds, yet within touching distance of your own beach, or spend the day relaxing on the suspended seating area jutting over your sea water swimming pool.

## All the luxurious details

- Master bedroom with sleeping area
- Living room and the kitchen w/ bar counter
- Open outdoor dinning
- Swimming pool with catamaran netting
- Overhead fan, air conditioning, extensive mini bar and personal safe
- DVD player and Bose Hi-fi system with docking station for personal iPods
- iPods in all villas preloaded with music and movie selection
- Open-air garden bathroom with bathtub, shower and a double sink unit with large over hanging mirror
- Private outside sitting area with sun loungers and direct access to beach
- Infant bedroom next to master bedroom
- Bicycles are provided for all villas
- Wi-Fi connection is provided in villa on request
- Mr/Mrs Friday (Butler) service for all villas
- IDD telephones
- Beach front villa