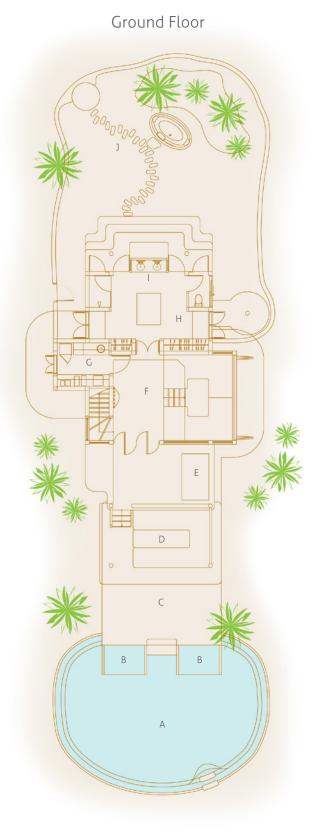

## **Crusoe Villa Suite with Pool**

- A Pool
- B Catamaran Net
- C Pool Deck
- D Daybed
- E Swing
- F Living Room
- G Mini Bar
- H Dressing Area
- l Bathroom
- J Outdoor Bathroom
- K Master Bedroom
- L Daybed