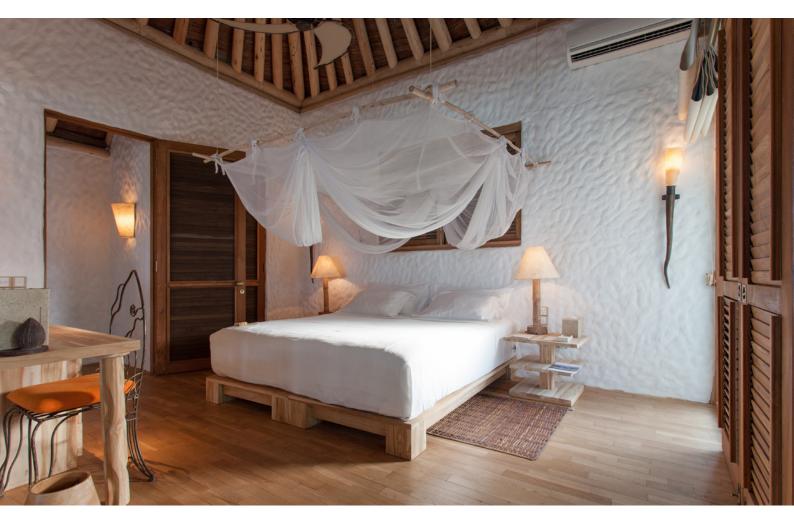

## Crusoe Villa Suite with pool (Villa 16)

One Bedroom Total area 645 sqm.

An expansive villa suite with upper terrace, walk-in wine cellar and a private pool to relax in style.

Tucked comfortably into the natural line of trees, these newly designed luxury Crusoe Suites give a modern twist to the Robinson Crusoe experience. Maldivian Jungle surrounds, yet within touching distance of your own beach, or spend the day relaxing on the suspended seating area jutting over your sea water swimming pool.

## All the luxurious details

- Master bedroom with sleeping area
- Living room and the kitchen w/ bar counter
- Open outdoor dinning
- Swimming pool with catamaran netting
- Overhead fan, air conditioning, extensive mini bar and personal safe
- DVD player and Bose Hi-fi system with docking station for personal iPods
- iPods in all villas preloaded with music and movie selection
- Open-air garden bathroom with bathtub, shower and a double sink unit with large over hanging mirror
- Private outside sitting area with sun loungers and direct access to beach
- Infant bedroom next to master bedroom
- Bicycles are provided for all villas
- Wi-Fi connection is provided in villa on request
- Mr/Mrs Friday (Butler) service for all villas
- IDD telephones
- Beach front villa