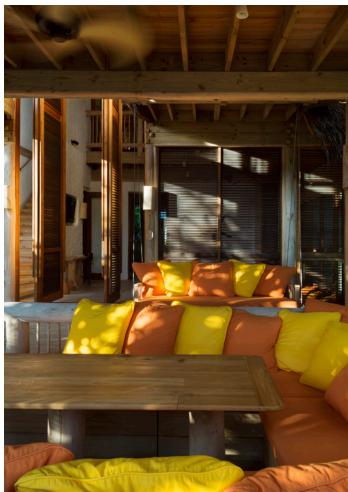

## All the luxurious details

- Master bedroom with sleeping area
- Living room and the kitchen w/ bar counter
- Open outdoor dinning
- Swimming pool with catamaran netting
- Overhead fan, air conditioning, extensive mini bar and personal safe
- DVD player and Bose Hi-fi system with docking station for personal iPods
- iPods in all villas preloaded with music and movie selection
- Open-air garden bathroom with bathtub, shower and a double sink unit with large over hanging mirror
- Private outside sitting area with sun loungers and direct access to beach
- Infant bedroom next to master bedroom
- Bicycles are provided for all villas
- Wi-Fi connection is provided in villa on request
- Mr/Mrs Friday (Butler) service for all villas
- IDD telephones
- Beach front villa