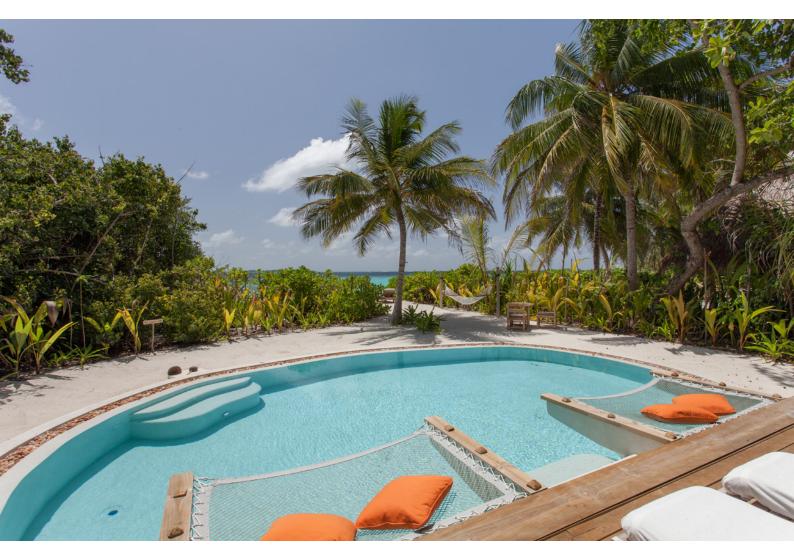

## Crusoe Villa Suite with pool (Villa 16)

One Bedroom Total area 645 sqm.

An expansive villa suite with upper terrace, walk-in wine cellar and a private pool to relax in style.

Tucked comfortably into the natural line of trees, these newly designed luxury Crusoe Suites give a modern twist to the Robinson Crusoe experience. Maldivian Jungle surrounds, yet within touching distance of your own beach, or spend the day relaxing on the suspended seating area jutting over your sea water swimming pool.

## All the luxurious details

- Master bedroom with sleeping area
- Living room and the kitchen w/ bar counter
- Open outdoor dinning
- Swimming pool with catamaran netting
- Overhead fan, air conditioning, extensive mini bar and personal safe
- DVD player and Bose Hi-fi system with docking station for personal iPods
- iPods in all villas preloaded with music and movie selection
- Open-air garden bathroom with bathtub, shower and a double sink unit with large over hanging mirror
- Private outside sitting area with sun loungers and direct access to beach
- Infant bedroom next to master bedroom
- Bicycles are provided for all villas
- Wi-Fi connection is provided in villa on request
- Mr/Mrs Friday (Butler) service for all villas
- IDD telephones
- Beach front villa