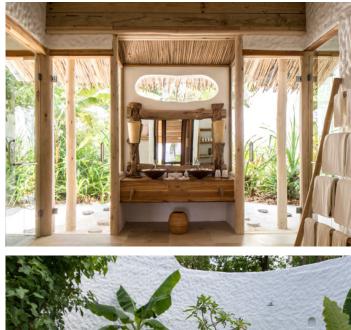

## All the luxurious details

- Master bedroom with sleeping area
- Living room and the kitchen w/ bar counter
- Open outdoor dinning
- Swimming pool with catamaran netting
- Overhead fan, air conditioning, extensive mini bar and personal safe
- DVD player and Bose Hi-fi system with docking station for personal iPods
- iPods in all villas preloaded with music and movie selection
- Open-air garden bathroom with bathtub, shower and a double sink unit with large over hanging mirror
- Private outside sitting area with sun loungers and direct access to beach
- Infant bedroom next to master bedroom
- Bicycles are provided for all villas
- Wi-Fi connection is provided in villa on request
- Mr/Mrs Friday (Butler) service for all villas
- IDD telephones
- Beach front villa