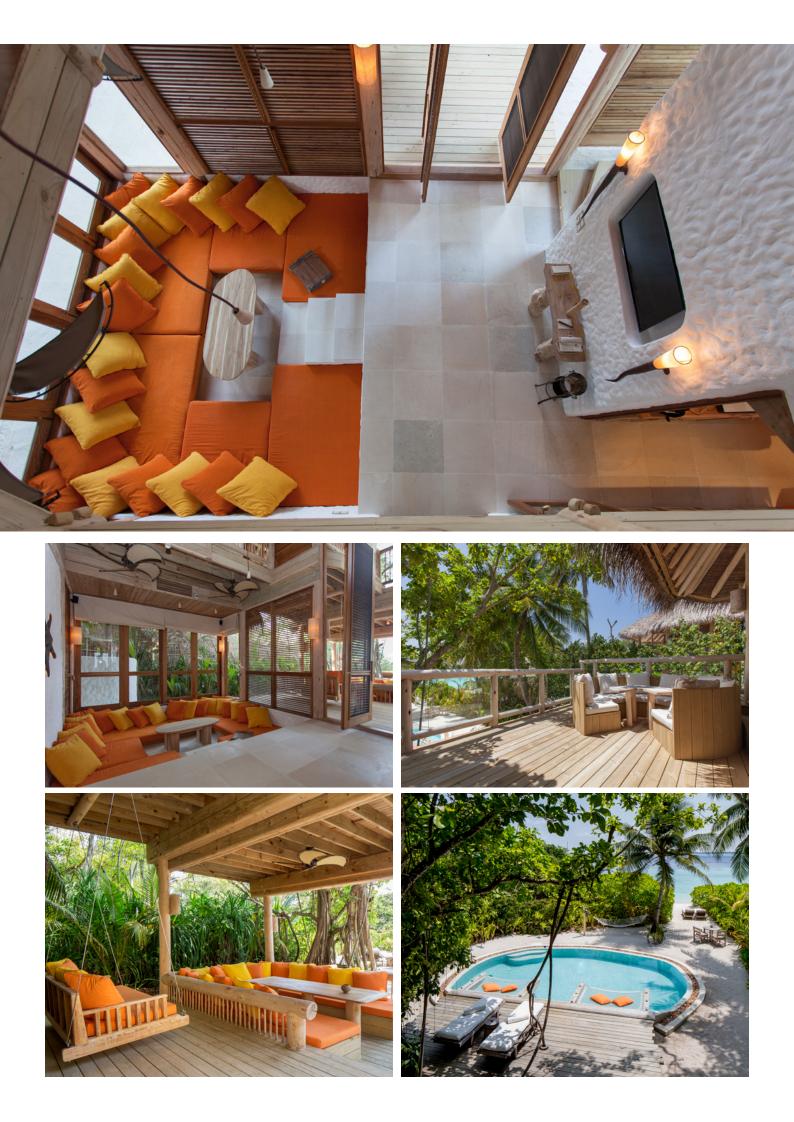

## Crusoe Villa Suite with pool (Villa 16)

One Bedroom Total area 645 sqm.

An expansive villa suite with upper terrace, walk-in wine cellar and a private pool to relax in style.

Tucked comfortably into the natural line of trees, these newly designed luxury Crusoe Suites give a modern twist to the Robinson Crusoe experience. Maldivian Jungle surrounds, yet within touching distance of your own beach, or spend the day relaxing on the suspended seating area jutting over your sea water swimming pool.

## All the luxurious details

- Master bedroom with sleeping area
- Living room and the kitchen w/ bar counter
- Open outdoor dinning
- Swimming pool with catamaran netting
- Overhead fan, air conditioning, extensive mini bar and personal safe
- DVD player and Bose Hi-fi system with docking station for personal iPods
- iPods in all villas preloaded with music and movie selection
- Open-air garden bathroom with bathtub, shower and a double sink unit with large over hanging mirror
- Private outside sitting area with sun loungers and direct access to beach
- Infant bedroom next to master bedroom
- Bicycles are provided for all villas
- Wi-Fi connection is provided in villa on request
- Mr/Mrs Friday (Butler) service for all villas
- IDD telephones
- Beach front villa

## **Crusoe Villa Suite with Pool**

- A Pool
- B Catamaran Net
- C Pool Deck
- D Daybed
- E Swing
- F Living Room
- G Mini Bar
- H Dressing Area
- l Bathroom
- J Outdoor Bathroom
- K Master Bedroom
- L Daybed