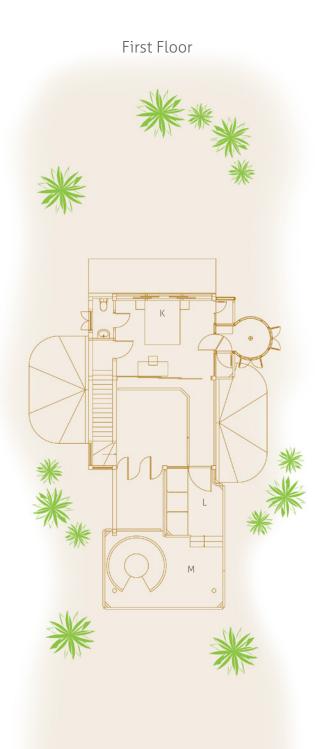

## **Crusoe Villa Suite with Pool**

- A Pool
- B Catamaran Net
- C Pool Deck
- D Daybed
- E Swing
- F Living Room
- G Mini Bar
- H Dressing Area
- l Bathroom
- J Outdoor Bathroom
- K Master Bedroom
- L Daybed