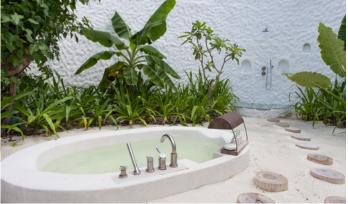

## All the luxurious details

- Master bedroom with sleeping area
- Living room and the kitchen w/ bar counter
- Open outdoor dinning
- Swimming pool with catamaran netting
- Overhead fan, air conditioning, extensive mini bar and personal safe
- DVD player and Bose Hi-fi system with docking station for personal iPods
- iPods in all villas preloaded with music and movie selection
- Open-air garden bathroom with bathtub, shower and a double sink unit with large over hanging mirror
- Private outside sitting area with sun loungers and direct access to beach
- Infant bedroom next to master bedroom
- Bicycles are provided for all villas
- Wi-Fi connection is provided in villa on request
- Mr/Mrs Friday (Butler) service for all villas
- IDD telephones
- Beach front villa