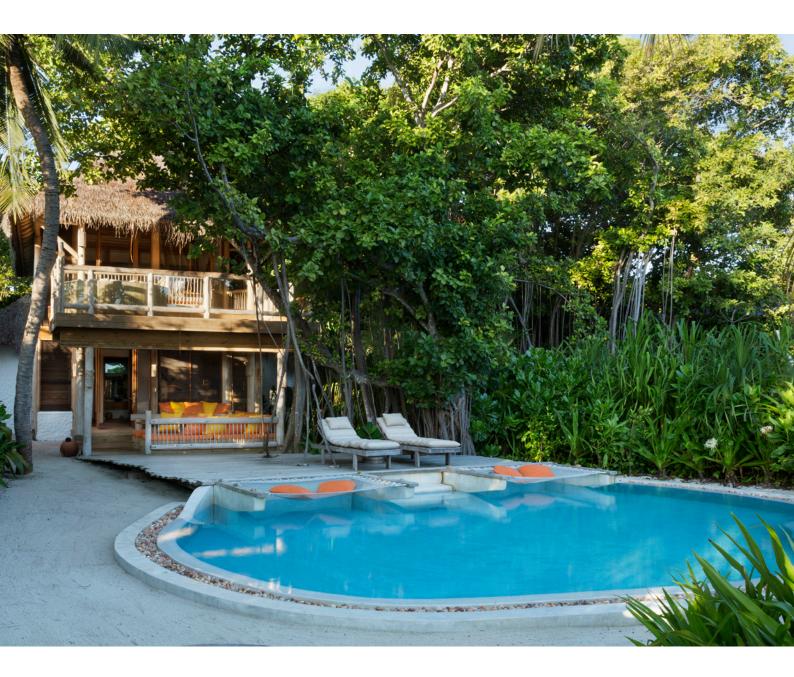

## Crusoe Villa Suite with pool (Villa 16)

One Bedroom Total area 645 sqm.

An expansive villa suite with upper terrace, walk-in wine cellar and a private pool to relax in style.

Tucked comfortably into the natural line of trees, these newly designed luxury Crusoe Suites give a modern twist to the Robinson Crusoe experience. Maldivian Jungle surrounds, yet within touching distance of your own beach, or spend the day relaxing on the suspended seating area jutting over your sea water swimming pool.

## All the luxurious details

- Master bedroom with sleeping area
- Living room and the kitchen w/ bar counter
- Open outdoor dinning
- Swimming pool with catamaran netting
- Overhead fan, air conditioning, extensive mini bar and personal safe
- DVD player and Bose Hi-fi system with docking station for personal iPods
- iPods in all villas preloaded with music and movie selection
- Open-air garden bathroom with bathtub, shower and a double sink unit with large over hanging mirror
- Private outside sitting area with sun loungers and direct access to beach
- Infant bedroom next to master bedroom
- Bicycles are provided for all villas
- Wi-Fi connection is provided in villa on request
- Mr/Mrs Friday (Butler) service for all villas
- IDD telephones
- Beach front villa