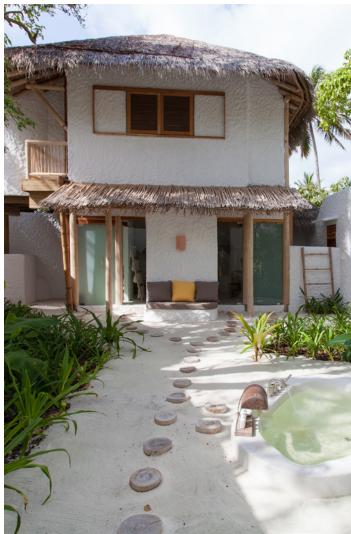

## Crusoe Villa Suite with pool (Villa 16)

One Bedroom Total area 645 sqm.

An expansive villa suite with upper terrace, walk-in wine cellar and a private pool to relax in style.

Tucked comfortably into the natural line of trees, these newly designed luxury Crusoe Suites give a modern twist to the Robinson Crusoe experience. Maldivian Jungle surrounds, yet within touching distance of your own beach, or spend the day relaxing on the suspended seating area jutting over your sea water swimming pool.

## All the luxurious details

- Master bedroom with sleeping area
- Living room and the kitchen w/ bar counter
- Open outdoor dinning
- Swimming pool with catamaran netting
- Overhead fan, air conditioning, extensive mini bar and personal safe
- DVD player and Bose Hi-fi system with docking station for personal iPods
- iPods in all villas preloaded with music and movie selection
- Open-air garden bathroom with bathtub, shower and a double sink unit with large over hanging mirror
- Private outside sitting area with sun loungers and direct access to beach
- Infant bedroom next to master bedroom
- Bicycles are provided for all villas
- Wi-Fi connection is provided in villa on request
- Mr/Mrs Friday (Butler) service for all villas
- IDD telephones
- Beach front villa