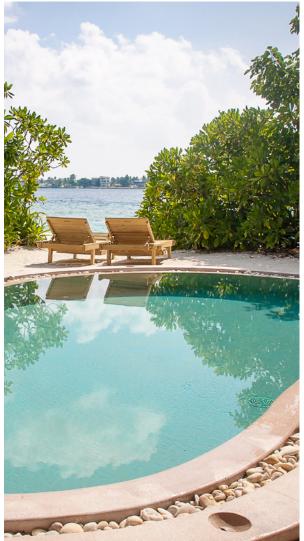

Our favourite part of this luxury villa suite is the observation deck, where you can bask in the beauty of the sparkling night sky from your very own plush daybed surrounded by lush views out to sea. Your villa suite is located on the beach, with its own veranda leading to the inviting warm sand.

## All the luxurious details

- Beachfront villa suites with veranda entrance
- Spacious bedroom with king size bed
- Additional sitting room with daybed/sofas
- Separate children's room, ideal for a teenager or two small children
- Possibility of separating sitting area from bedroom by sliding glass doors
- Luxurious open-air garden bathroom and water feature with large bathtub and separate shower
- Private pool
- Overhead fan, air conditioning, extensive walk-in minibar and personal safe
- DVD player and Bose Hi-fi system with docking station for personal iPods
- iPods in all villas preloaded with music and movie selection
- Upper observation deck
- Private outside sitting area with sun loungers and direct access to beach
- Bicycles are provided for all villas
- · Wi-Fi connection is provided in villa on request
- Mr/Mrs Friday (Butler) service for all villas
- IDD telephones