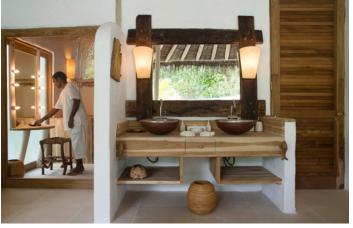

The star of your spacious bedroom is the king-sized, four-poster bed with frames made with local coconut, while the open-plan living room brings the outside indoors with floor-to-ceiling glass windows. Revel in your luxurious open-air garden bathroom with water garden, outdoor shower, indoor shower and oversized bathtub.

## All the luxurious details

- Beachfront villa suites with veranda entrance
- Spacious bedroom with king size bed
- Additional sitting room with daybed/sofas
- Separate children's room, ideal for a teenager or two small children
- Possibility of separating sitting area from bedroom by sliding glass doors
- Luxurious open-air garden bathroom and water feature with large bathtub and separate shower
- Private pool
- Overhead fan, air conditioning, extensive walk-in minibar and personal safe
- DVD player and Bose Hi-fi system with docking station for personal iPods
- iPods in all villas preloaded with music and movie selection
- Upper observation deck
- Private outside sitting area with sun loungers and direct access to beach
- Bicycles are provided for all villas
- · Wi-Fi connection is provided in villa on request
- Mr/Mrs Friday (Butler) service for all villas
- IDD telephones