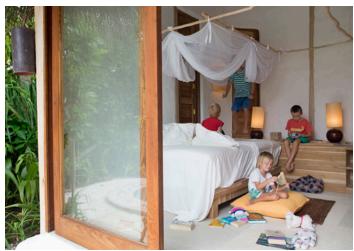

## Soneva Fushi Family Villa Suite With Pool

One bedroom Total area 634 sqm

Perfect for the family, this villa offers a children's bedroom, upper terrace, private pool and walk in minibar.

This romantic villa is the perfect luxury getaway for couples or small families. A separate children's room, ideal for a teenage or two young children, offers additional privacy.

The star of your spacious bedroom is the king-sized, four-poster bed with frames made with local coconut, while the open-plan living room brings the outside indoors with floor-to-ceiling glass windows. Revel in your luxurious open-air garden bathroom with water garden, outdoor shower, indoor shower and oversized bathtub.

## All the luxurious details

- Beachfront villa suites with veranda entrance
- Spacious bedroom with king size bed
- Additional sitting room with daybed/sofas
- Separate children's room, ideal for a teenager or two small children
- Possibility of separating sitting area from bedroom by sliding glass doors
- Luxurious open-air garden bathroom and water feature with large bathtub and separate shower
- Private pool
- Overhead fan, air conditioning, extensive walk-in minibar and personal safe
- DVD player and Bose Hi-fi system with docking station for personal iPods
- iPods in all villas preloaded with music and movie selection
- Upper observation deck
- Private outside sitting area with sun loungers and direct access to beach
- Bicycles are provided for all villas
- · Wi-Fi connection is provided in villa on request
- Mr/Mrs Friday (Butler) service for all villas
- IDD telephones