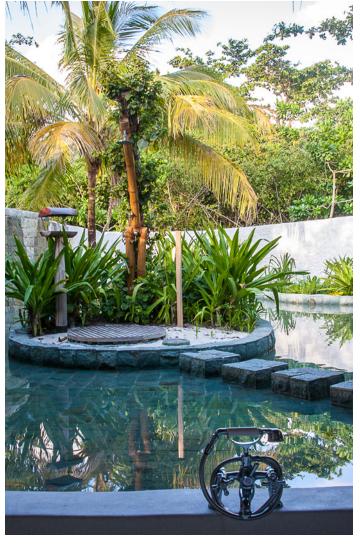

## Soneva Fushi Family Villa Suite With Pool

One bedroom Total area 634 sqm

Perfect for the family, this villa offers a children's bedroom, upper terrace, private pool and walk in minibar.

This romantic villa is the perfect luxury getaway for couples or small families. A separate children's room, ideal for a teenage or two young children, offers additional privacy.

The star of your spacious bedroom is the king-sized, four-poster bed with frames made with local coconut, while the open-plan living room brings the outside indoors with floor-to-ceiling glass windows. Revel in your luxurious open-air garden bathroom with water garden, outdoor shower, indoor shower and oversized bathtub.

## All the luxurious details

- Beachfront villa suites with veranda entrance
- Spacious bedroom with king size bed
- Additional sitting room with daybed/sofas
- Separate children's room, ideal for a teenager or two small children
- Possibility of separating sitting area from bedroom by sliding glass doors
- Luxurious open-air garden bathroom and water feature with large bathtub and separate shower
- Private pool
- Overhead fan, air conditioning, extensive walk-in minibar and personal safe
- DVD player and Bose Hi-fi system with docking station for personal iPods
- iPods in all villas preloaded with music and movie selection
- Upper observation deck
- Private outside sitting area with sun loungers and direct access to beach
- Bicycles are provided for all villas
- · Wi-Fi connection is provided in villa on request
- Mr/Mrs Friday (Butler) service for all villas
- IDD telephones