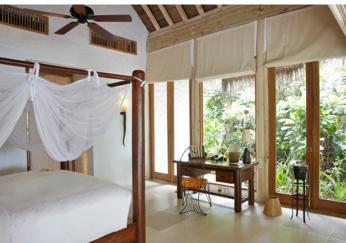

The star of your spacious bedroom is the king-sized, four-poster bed with frames made with local coconut, while the open-plan living room brings the outside indoors with floor-to-ceiling glass windows. Revel in your luxurious open-air garden bathroom with water garden, outdoor shower, indoor shower and oversized bathtub.

## All the luxurious details

- Beachfront villa suites with veranda entrance
- Spacious bedroom with king size bed
- Additional sitting room with daybed/sofas
- Separate children's room, ideal for a teenager or two small children
- Possibility of separating sitting area from bedroom by sliding glass doors
- Luxurious open-air garden bathroom and water feature with large bathtub and separate shower
- Private pool
- Overhead fan, air conditioning, extensive walk-in minibar and personal safe
- DVD player and Bose Hi-fi system with docking station for personal iPods
- iPods in all villas preloaded with music and movie selection
- Upper observation deck
- Private outside sitting area with sun loungers and direct access to beach
- Bicycles are provided for all villas
- · Wi-Fi connection is provided in villa on request
- Mr/Mrs Friday (Butler) service for all villas
- IDD telephones