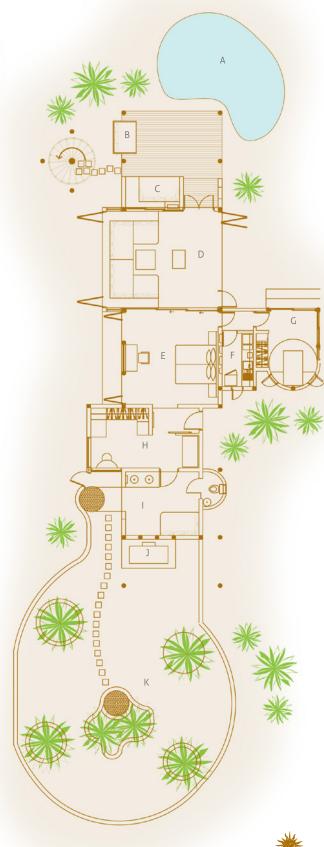

## Soneva Fushi Family Villa Suite with Pool

- A Pool
- B Swing
- C Daybed
- D Living Room
- E Master Bedroom
- F Mini Bar
- G Children's Bedroom
- H Dressing Room
- I Bathroom
- J Bath Tub
- K Outdoor Bathroom
- L Balcony
- M Daybed