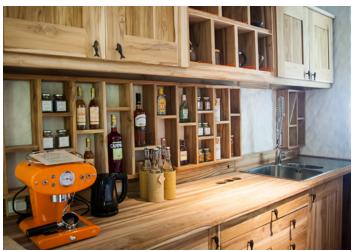

## Soneva Fushi Family Villa Suite With Pool

One bedroom Total area 634 sqm

Perfect for the family, this villa offers a children's bedroom, upper terrace, private pool and walk in minibar.

This romantic villa is the perfect luxury getaway for couples or small families. A separate children's room, ideal for a teenage or two young children, offers additional privacy.

## All the luxurious details

- Beachfront villa suites with veranda entrance
- Spacious bedroom with king size bed
- Additional sitting room with daybed/sofas
- Separate children's room, ideal for a teenager or two small children
- Possibility of separating sitting area from bedroom by sliding glass doors
- Luxurious open-air garden bathroom and water feature with large bathtub and separate shower
- Private pool
- Overhead fan, air conditioning, extensive walk-in minibar and personal safe
- DVD player and Bose Hi-fi system with docking station for personal iPods
- iPods in all villas preloaded with music and movie selection
- Upper observation deck
- Private outside sitting area with sun loungers and direct access to beach
- Bicycles are provided for all villas
- · Wi-Fi connection is provided in villa on request
- Mr/Mrs Friday (Butler) service for all villas
- IDD telephones