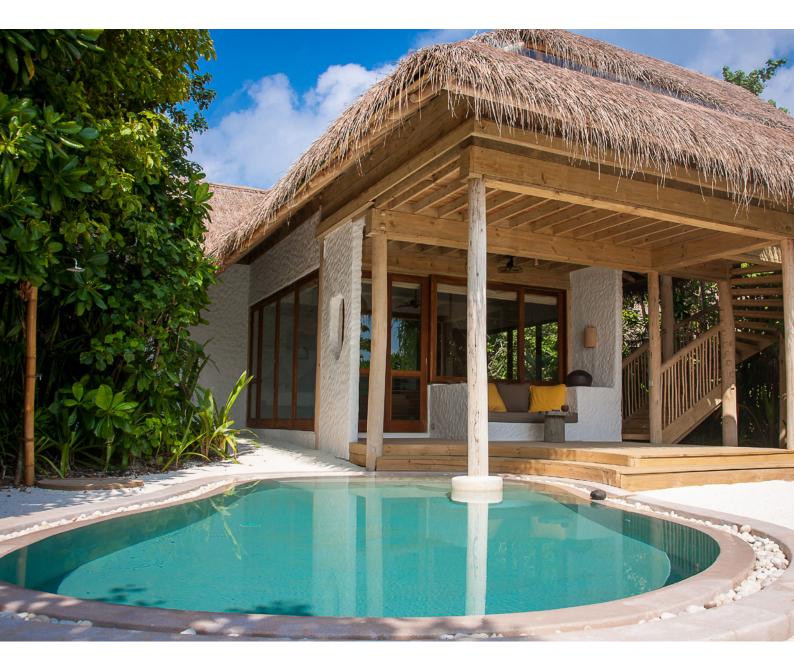

## Soneva Fushi Family Villa Suite With Pool

One bedroom Total area 634 sqm

Perfect for the family, this villa offers a children's bedroom, upper terrace, private pool and walk in minibar.

This romantic villa is the perfect luxury getaway for couples or small families. A separate children's room, ideal for a teenage or two young children, offers additional privacy.

Our favourite part of this luxury villa suite is the observation deck, where you can bask in the beauty of the sparkling night sky from your very own plush daybed surrounded by lush views out to sea. Your villa suite is located on the beach, with its own veranda leading to the inviting warm sand.

## All the luxurious details

- Beachfront villa suites with veranda entrance
- Spacious bedroom with king size bed
- Additional sitting room with daybed/sofas
- Separate children's room, ideal for a teenager or two small children
- Possibility of separating sitting area from bedroom by sliding glass doors
- Luxurious open-air garden bathroom and water feature with large bathtub and separate shower
- Private pool
- Overhead fan, air conditioning, extensive walk-in minibar and personal safe
- DVD player and Bose Hi-fi system with docking station for personal iPods
- iPods in all villas preloaded with music and movie selection
- Upper observation deck
- Private outside sitting area with sun loungers and direct access to beach
- Bicycles are provided for all villas
- · Wi-Fi connection is provided in villa on request
- Mr/Mrs Friday (Butler) service for all villas
- IDD telephones