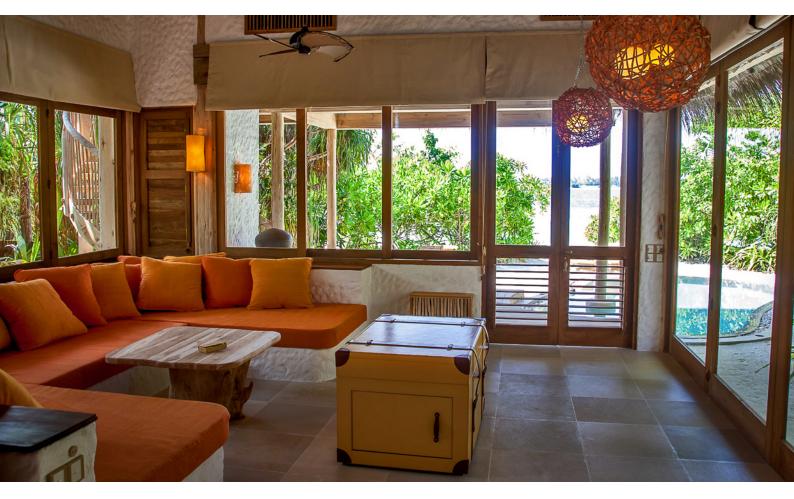

The star of your spacious bedroom is the king-sized, four-poster bed with frames made with local coconut, while the open-plan living room brings the outside indoors with floor-to-ceiling glass windows. Revel in your luxurious open-air garden bathroom with water garden, outdoor shower, indoor shower and oversized bathtub.

## All the luxurious details

- Beachfront villa suites with veranda entrance
- Spacious bedroom with king size bed
- Additional sitting room with daybed/sofas
- Separate children's room, ideal for a teenager or two small children
- Possibility of separating sitting area from bedroom by sliding glass doors
- Luxurious open-air garden bathroom and water feature with large bathtub and separate shower
- Private pool
- Overhead fan, air conditioning, extensive walk-in minibar and personal safe
- DVD player and Bose Hi-fi system with docking station for personal iPods
- iPods in all villas preloaded with music and movie selection
- Upper observation deck
- Private outside sitting area with sun loungers and direct access to beach
- Bicycles are provided for all villas
- · Wi-Fi connection is provided in villa on request
- Mr/Mrs Friday (Butler) service for all villas
- IDD telephones