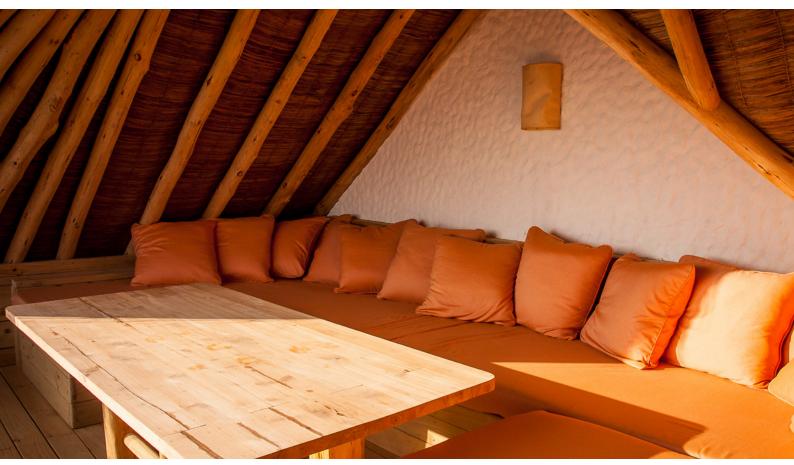

Our favourite part of this luxury villa suite is the observation deck, where you can bask in the beauty of the sparkling night sky from your very own plush daybed surrounded by lush views out to sea. Your villa suite is located on the beach, with its own veranda leading to the inviting warm sand.

## All the luxurious details

- Beachfront villa suites with veranda entrance
- Spacious bedroom with king size bed
- Additional sitting room with daybed/sofas
- Separate children's room, ideal for a teenager or two small children
- Possibility of separating sitting area from bedroom by sliding glass doors
- Luxurious open-air garden bathroom and water feature with large bathtub and separate shower
- Private pool
- Overhead fan, air conditioning, extensive walk-in minibar and personal safe
- DVD player and Bose Hi-fi system with docking station for personal iPods
- iPods in all villas preloaded with music and movie selection
- Upper observation deck
- Private outside sitting area with sun loungers and direct access to beach
- Bicycles are provided for all villas
- · Wi-Fi connection is provided in villa on request
- Mr/Mrs Friday (Butler) service for all villas
- IDD telephones