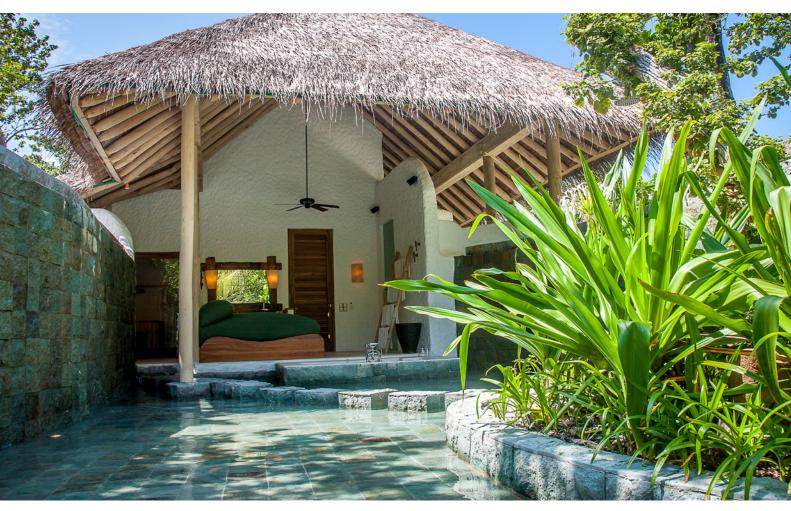

## Soneva Fushi Family Villa Suite With Pool

One bedroom Total area 634 sqm

Perfect for the family, this villa offers a children's bedroom, upper terrace, private pool and walk in minibar.

This romantic villa is the perfect luxury getaway for couples or small families. A separate children's room, ideal for a teenage or two young children, offers additional privacy.

The star of your spacious bedroom is the king-sized, four-poster bed with frames made with local coconut, while the open-plan living room brings the outside indoors with floor-to-ceiling glass windows. Revel in your luxurious open-air garden bathroom with water garden, outdoor shower, indoor shower and oversized bathtub.

## All the luxurious details

- Beachfront villa suites with veranda entrance
- Spacious bedroom with king size bed
- Additional sitting room with daybed/sofas
- Separate children's room, ideal for a teenager or two small children
- Possibility of separating sitting area from bedroom by sliding glass doors
- Luxurious open-air garden bathroom and water feature with large bathtub and separate shower
- Private pool
- Overhead fan, air conditioning, extensive walk-in minibar and personal safe
- DVD player and Bose Hi-fi system with docking station for personal iPods
- iPods in all villas preloaded with music and movie selection
- Upper observation deck
- Private outside sitting area with sun loungers and direct access to beach
- Bicycles are provided for all villas
- · Wi-Fi connection is provided in villa on request
- Mr/Mrs Friday (Butler) service for all villas
- IDD telephones