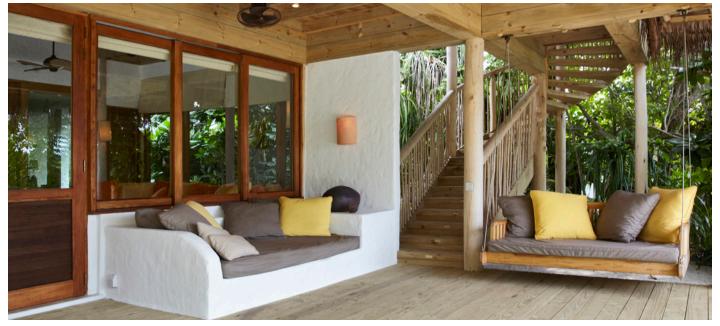

Our favourite part of this luxury villa suite is the observation deck, where you can bask in the beauty of the sparkling night sky from your very own plush daybed surrounded by lush views out to sea. Your villa suite is located on the beach, with its own veranda leading to the inviting warm sand.

## All the luxurious details

- Beachfront villa suites with veranda entrance
- Spacious bedroom with king size bed
- Additional sitting room with daybed/sofas
- Separate children's room, ideal for a teenager or two small children
- Possibility of separating sitting area from bedroom by sliding glass doors
- Luxurious open-air garden bathroom and water feature with large bathtub and separate shower
- Private pool
- Overhead fan, air conditioning, extensive walk-in minibar and personal safe
- DVD player and Bose Hi-fi system with docking station for personal iPods
- iPods in all villas preloaded with music and movie selection
- Upper observation deck
- Private outside sitting area with sun loungers and direct access to beach
- Bicycles are provided for all villas
- · Wi-Fi connection is provided in villa on request
- Mr/Mrs Friday (Butler) service for all villas
- IDD telephones