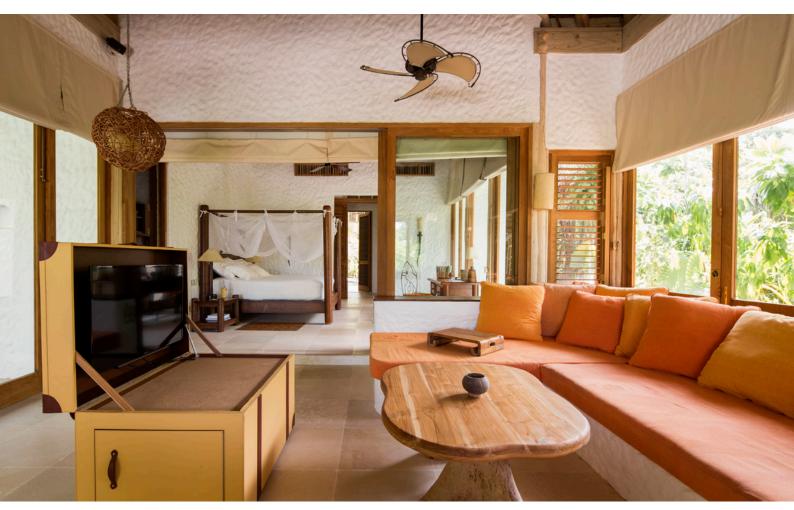

As your villa suite is located on the beach, take a few short steps across the veranda leading to the inviting warm sand before immersing yourself in the warm Indian Ocean. Or, stay indoors and relax in the open-plan living room that brings the outside indoors with floorto-ceiling glass windows. Revel in your luxurious open-air garden bathroom with water garden, outdoor shower, indoor shower and oversized bathtub.

## All the luxurious details

- Beachfront villa suite with veranda entrance
- Spacious open plan bedroom with king size bed
- Additional sitting room with daybed/sofas
- Separate children's room, ideal for a teenager or two small children
- Possibility of separating sitting area from bedroom by sliding glass doors Luxurious open-air garden bathroom with large bathtub and separate
- indoor and outdoor shower, most with water feature gardenOverhead fan, air conditioning, extensive walk-in minibar and personal safe
- DVD player and Bose Hi-fi system with docking station for personal iPods
- iPods in all villas preloaded with music and movie selection
- Upper observation deck ideal for lounging
- Private outside sitting area with sun loungers and direct access to beach Bicycles are provided for all villas
- Wi-Fi connection is provided in villa on request
- Mr/Mrs Friday (Butler) service for all villas
- IDD telephone