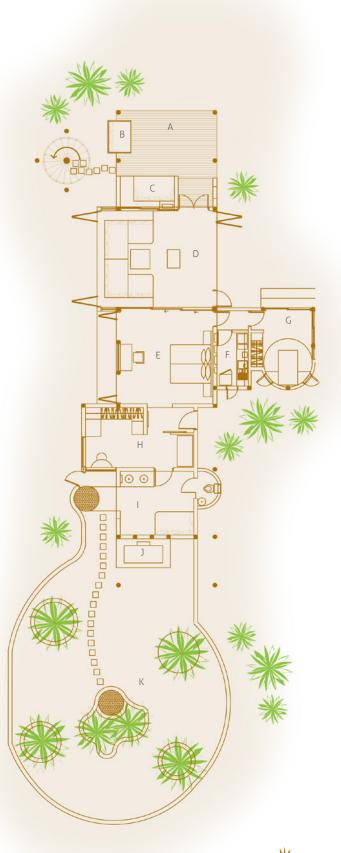

More images : http://www.soneva.com/soneva-fushi/villas/soneva-fushifamily-villa-suite/

First Floor

Ground Floor

## Soneva Fushi Family Villa Suite

- A Deck
- B Swing
- C Daybed
- D Living Room
- E Master Bedroom
- F Mini Bar
- G Children's Bedroom
- H Dressing Room
- l Bathroom
- J Bath Tub
- K Outdoor Bathroom
- L Balcony
- M Daybed