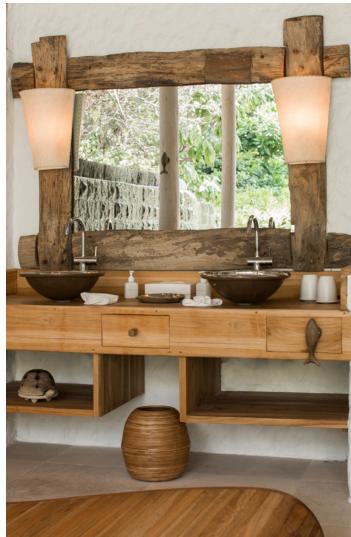

As your villa suite is located on the beach, take a few short steps across the veranda leading to the inviting warm sand before immersing yourself in the warm Indian Ocean. Or, stay indoors and relax in the open-plan living room that brings the outside indoors with floorto-ceiling glass windows. Revel in your luxurious open-air garden bathroom with water garden, outdoor shower, indoor shower and oversized bathtub.

## All the luxurious details

- Beachfront villa suite with veranda entrance
- Spacious open plan bedroom with king size bed
- Additional sitting room with daybed/sofas
- Separate children's room, ideal for a teenager or two small children
- Possibility of separating sitting area from bedroom by sliding glass doors Luxurious open-air garden bathroom with large bathtub and separate
- indoor and outdoor shower, most with water feature gardenOverhead fan, air conditioning, extensive walk-in minibar and personal safe
- DVD player and Bose Hi-fi system with docking station for personal iPods
- iPods in all villas preloaded with music and movie selection
- Upper observation deck ideal for lounging
- Private outside sitting area with sun loungers and direct access to beach Bicycles are provided for all villas
- Wi-Fi connection is provided in villa on request
- Mr/Mrs Friday (Butler) service for all villas
- IDD telephone