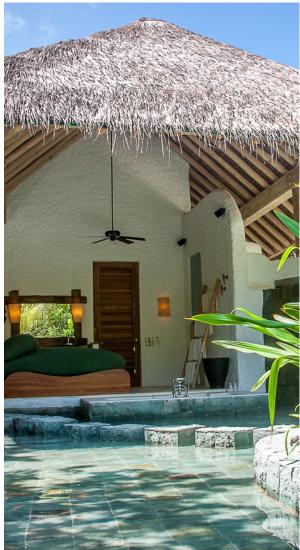

As your villa suite is located on the beach, take a few short steps across the veranda leading to the inviting warm sand before immersing yourself in the warm Indian Ocean. Or, stay indoors and relax in the open-plan living room that brings the outside indoors with floorto-ceiling glass windows. Revel in your luxurious open-air garden bathroom with water garden, outdoor shower, indoor shower and oversized bathtub.

## All the luxurious details

- Beachfront villa suite with veranda entrance
- Spacious open plan bedroom with king size bed
- Additional sitting room with daybed/sofas
- Separate children's room, ideal for a teenager or two small children
- Possibility of separating sitting area from bedroom by sliding glass doors Luxurious open-air garden bathroom with large bathtub and separate
- indoor and outdoor shower, most with water feature gardenOverhead fan, air conditioning, extensive walk-in minibar and personal safe
- DVD player and Bose Hi-fi system with docking station for personal iPods
- iPods in all villas preloaded with music and movie selection
- Upper observation deck ideal for lounging
- Private outside sitting area with sun loungers and direct access to beach Bicycles are provided for all villas
- Wi-Fi connection is provided in villa on request
- Mr/Mrs Friday (Butler) service for all villas
- IDD telephone