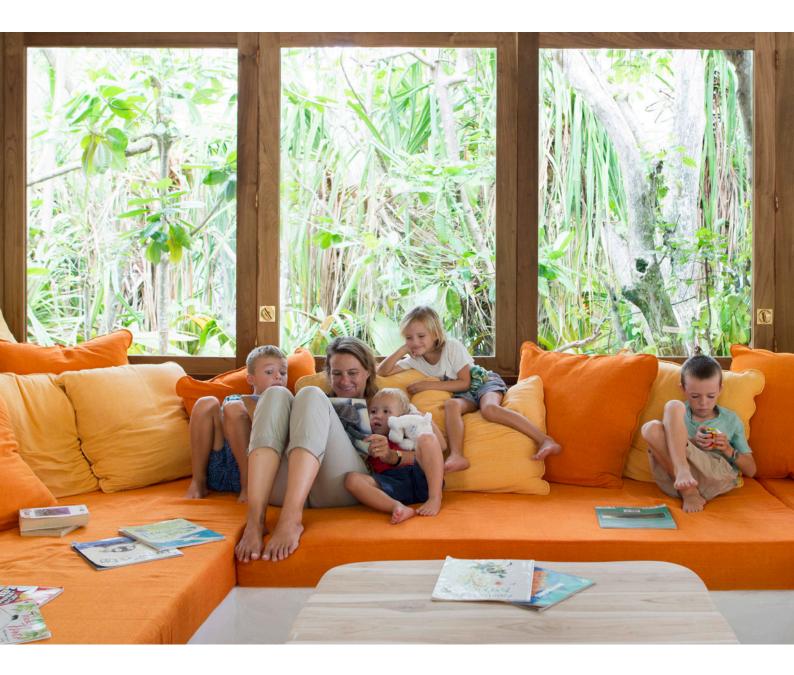

## Soneva Fushi Family Villa Suite

One bedroom Total area 634 sqm

Perfect for the family, this villa offers a children's bedroom, upper terrace, and walk in minibar.

This romantic villa is the perfect luxury getaway for couples or small families. A separate children's room, ideal for a teenager or two young children, offers additional privacy.

## All the luxurious details

- Beachfront villa suite with veranda entrance
- Spacious open plan bedroom with king size bed
- Additional sitting room with daybed/sofas
- Separate children's room, ideal for a teenager or two small children
- Possibility of separating sitting area from bedroom by sliding glass doors Luxurious open-air garden bathroom with large bathtub and separate
- indoor and outdoor shower, most with water feature gardenOverhead fan, air conditioning, extensive walk-in minibar and personal safe
- DVD player and Bose Hi-fi system with docking station for personal iPods
- iPods in all villas preloaded with music and movie selection
- Upper observation deck ideal for lounging
- Private outside sitting area with sun loungers and direct access to beach Bicycles are provided for all villas
- Wi-Fi connection is provided in villa on request
- Mr/Mrs Friday (Butler) service for all villas
- IDD telephone