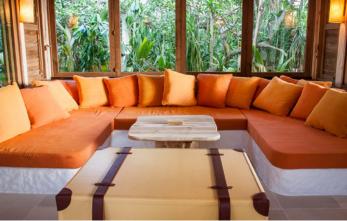

As your villa suite is located on the beach, take a few short steps across the veranda leading to the inviting warm sand before immersing yourself in the warm Indian Ocean. Or, stay indoors and relax in the open-plan living room that brings the outside indoors with floorto-ceiling glass windows. Revel in your luxurious open-air garden bathroom with water garden, outdoor shower, indoor shower and oversized bathtub.

## All the luxurious details

- Beachfront villa suite with veranda entrance
- Spacious open plan bedroom with king size bed
- Additional sitting room with daybed/sofas
- Separate children's room, ideal for a teenager or two small children
- Possibility of separating sitting area from bedroom by sliding glass doors Luxurious open-air garden bathroom with large bathtub and separate
- indoor and outdoor shower, most with water feature gardenOverhead fan, air conditioning, extensive walk-in minibar and personal safe
- DVD player and Bose Hi-fi system with docking station for personal iPods
- iPods in all villas preloaded with music and movie selection
- Upper observation deck ideal for lounging
- Private outside sitting area with sun loungers and direct access to beach Bicycles are provided for all villas
- Wi-Fi connection is provided in villa on request
- Mr/Mrs Friday (Butler) service for all villas
- IDD telephone