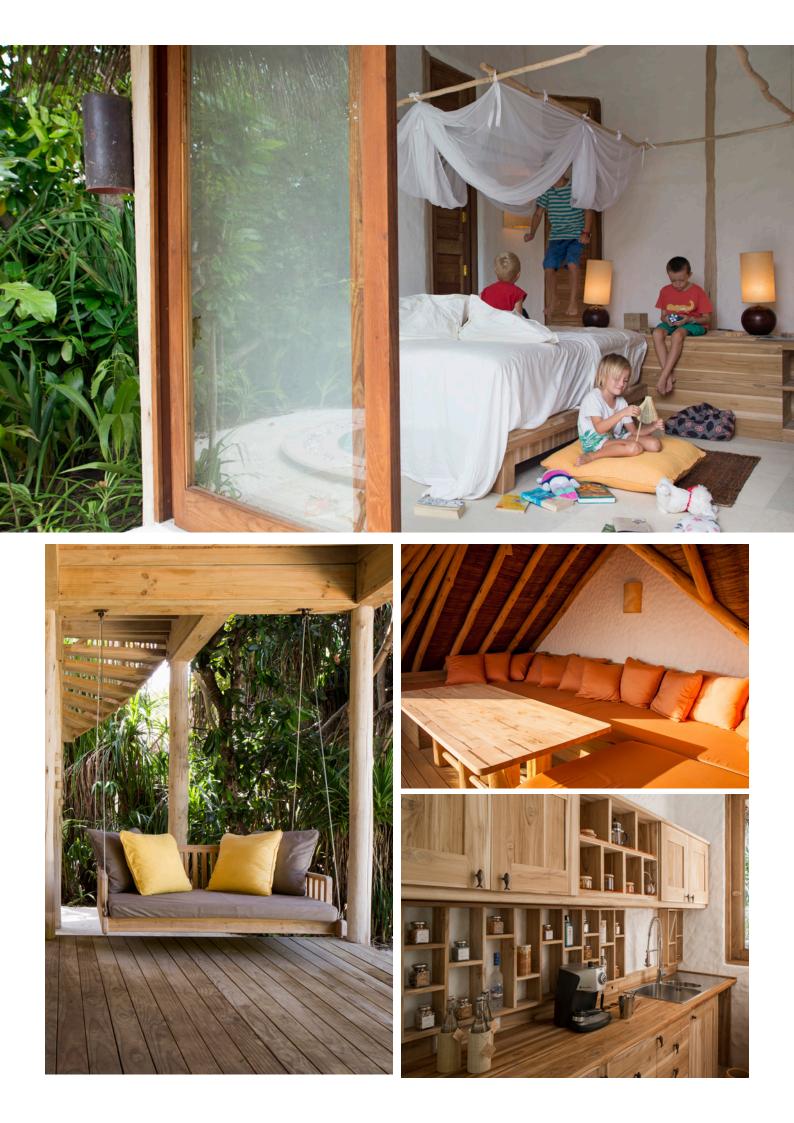

Wake up in the king-sized, four poster bed made of coconut frames and enjoy the vista of sparkling blue water and ivory-white sand. Let the early morning sun warm your body over coffee in the upstairs observation deck before flopping into the plush daybed to catch up on your favourite novel.

As your villa suite is located on the beach, take a few short steps across the veranda leading to the inviting warm sand before immersing yourself in the warm Indian Ocean. Or, stay indoors and relax in the open-plan living room that brings the outside indoors with floorto-ceiling glass windows. Revel in your luxurious open-air garden bathroom with water garden, outdoor shower, indoor shower and oversized bathtub.

## All the luxurious details

- Beachfront villa suite with veranda entrance
- Spacious open plan bedroom with king size bed
- Additional sitting room with daybed/sofas
- Separate children's room, ideal for a teenager or two small children
- Possibility of separating sitting area from bedroom by sliding glass doors Luxurious open-air garden bathroom with large bathtub and separate
- indoor and outdoor shower, most with water feature gardenOverhead fan, air conditioning, extensive walk-in minibar and personal safe
- DVD player and Bose Hi-fi system with docking station for personal iPods
- iPods in all villas preloaded with music and movie selection
- Upper observation deck ideal for lounging
- Private outside sitting area with sun loungers and direct access to beach Bicycles are provided for all villas
- Wi-Fi connection is provided in villa on request
- Mr/Mrs Friday (Butler) service for all villas
- IDD telephone