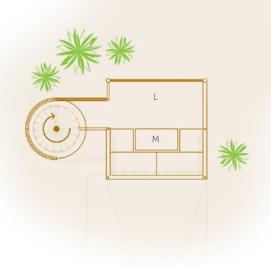

More images : http://www.soneva.com/soneva-fushi/villas/soneva-fushifamily-villa-suite/

First Floor

Ground Floor

## Soneva Fushi Family Villa Suite

- A Deck
- B Swing
- C Daybed
- D Living Room
- E Master Bedroom
- F Mini Bar
- G Children's Bedroom
- H Dressing Room
- l Bathroom
- J Bath Tub
- K Outdoor Bathroom
- L Balcony
- M Daybed