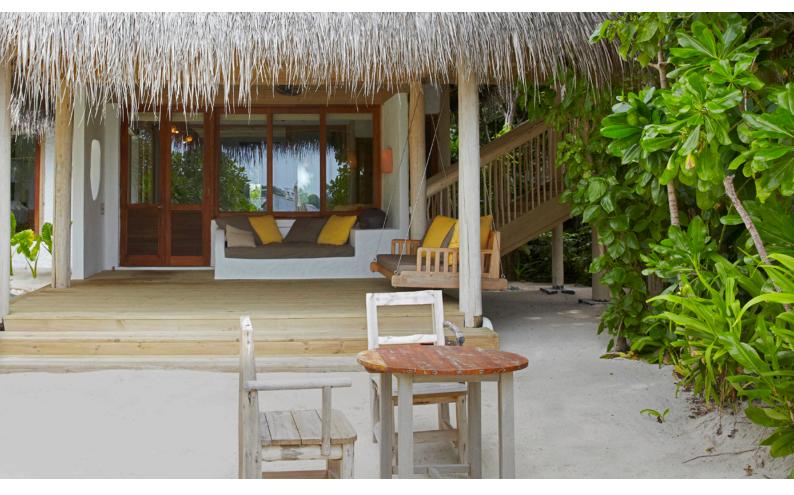

As your villa suite is located on the beach, take a few short steps across the veranda leading to the inviting warm sand before immersing yourself in the warm Indian Ocean. Or, stay indoors and relax in the open-plan living room that brings the outside indoors with floorto-ceiling glass windows. Revel in your luxurious open-air garden bathroom with water garden, outdoor shower, indoor shower and oversized bathtub.

## All the luxurious details

- Beachfront villa suite with veranda entrance
- Spacious open plan bedroom with king size bed
- Additional sitting room with daybed/sofas
- Separate children's room, ideal for a teenager or two small children
- Possibility of separating sitting area from bedroom by sliding glass doors Luxurious open-air garden bathroom with large bathtub and separate
- indoor and outdoor shower, most with water feature gardenOverhead fan, air conditioning, extensive walk-in minibar and personal safe
- DVD player and Bose Hi-fi system with docking station for personal iPods
- iPods in all villas preloaded with music and movie selection
- Upper observation deck ideal for lounging
- Private outside sitting area with sun loungers and direct access to beach Bicycles are provided for all villas
- Wi-Fi connection is provided in villa on request
- Mr/Mrs Friday (Butler) service for all villas
- IDD telephone