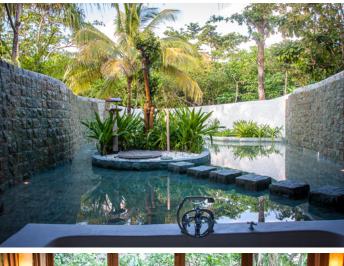

As your villa suite is located on the beach, take a few short steps across the veranda leading to the inviting warm sand before immersing yourself in the warm Indian Ocean. Or, stay indoors and relax in the open-plan living room that brings the outside indoors with floorto-ceiling glass windows. Revel in your luxurious open-air garden bathroom with water garden, outdoor shower, indoor shower and oversized bathtub.

## All the luxurious details

- Beachfront villa suite with veranda entrance
- Spacious open plan bedroom with king size bed
- Additional sitting room with daybed/sofas
- Separate children's room, ideal for a teenager or two small children
- Possibility of separating sitting area from bedroom by sliding glass doors Luxurious open-air garden bathroom with large bathtub and separate
- indoor and outdoor shower, most with water feature gardenOverhead fan, air conditioning, extensive walk-in minibar and personal safe
- DVD player and Bose Hi-fi system with docking station for personal iPods
- iPods in all villas preloaded with music and movie selection
- Upper observation deck ideal for lounging
- Private outside sitting area with sun loungers and direct access to beach Bicycles are provided for all villas
- Wi-Fi connection is provided in villa on request
- Mr/Mrs Friday (Butler) service for all villas
- IDD telephone