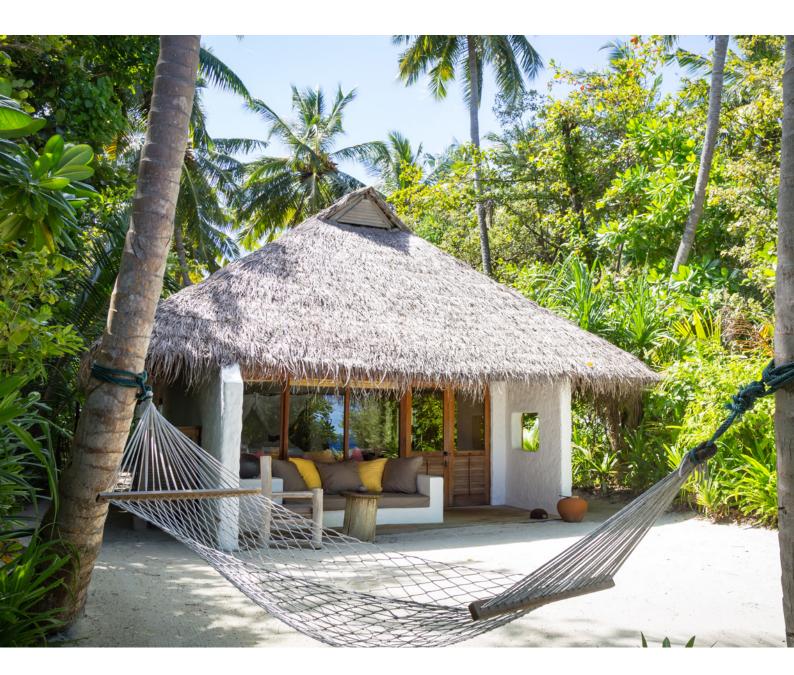

## Soneva Fushi Villa

One bedroom Total area 395 sqm.

A spacious villa which boasts the signature outdoor garden bathroom and in-villa wine cellar.

Our favourite spot in this villa is the large, luxurious open-air garden bathroom. Soak in the oversized bathtub surrounded by lush greenery, or shower by starlight enjoying the cool night breeze. Then drift to sleep on the soft cotton sheets of your four-poster canopy bed. Awaken to morning's early rays and step directly onto the Maldivian white sands of the beach right outside your villa.

## All the luxurious details

- Beach front villas with foyer entrance
- Spacious bedroom with king size bed
- Separate dressing room with a safe and storage areas
  Large luxurious open-air garden bathroom with water feature, large bathtub and separate shower
- Overhead fan, air conditioning, extensive mini bar and personal safe
- DVD player and Bose Hi-fi system with docking station for personal iPods
- iPods in all villas preloaded with music and movie selection
- Open-air garden bathroom with bathtub, shower and a double sink unit with large over hanging mirror
- Private outside sitting area with sun loungers and direct access to beach
- In-villa wine cellar
- Bicycles are provided for all villas
- Wi-Fi connection is provided in villa on request
- Mr/Mrs Friday (Butler) service for all villas
- IDD telephones