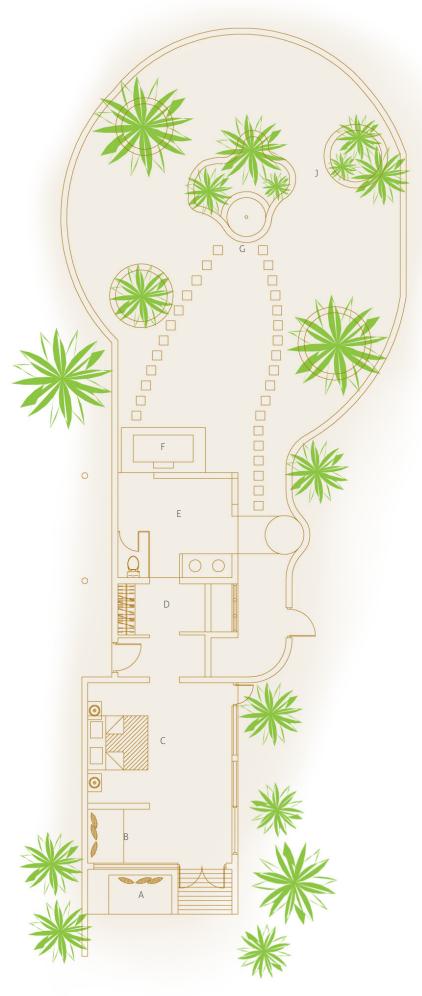

## Soneva Fushi Villa

- A Daybed
- B Living Room
- C Bedroom
- D Dressing Area
- E Bathroom
- F Bathtub
- G Outdoor Shower