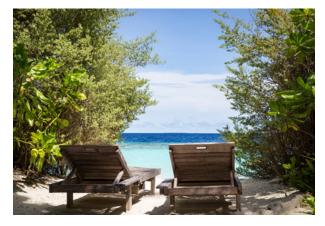

## All the luxurious details

- Beach front villas with foyer entrance
- Spacious bedroom with king size bed
- Separate dressing room with a safe and storage areas
  Large luxurious open-air garden bathroom with water feature, large bathtub and separate shower
- Overhead fan, air conditioning, extensive mini bar and personal safe
- DVD player and Bose Hi-fi system with docking station for personal iPods
- iPods in all villas preloaded with music and movie selection
- Open-air garden bathroom with bathtub, shower and a double sink unit with large over hanging mirror
- Private outside sitting area with sun loungers and direct access to beach
- In-villa wine cellar
- Bicycles are provided for all villas
- Wi-Fi connection is provided in villa on request
- Mr/Mrs Friday (Butler) service for all villas
- IDD telephones