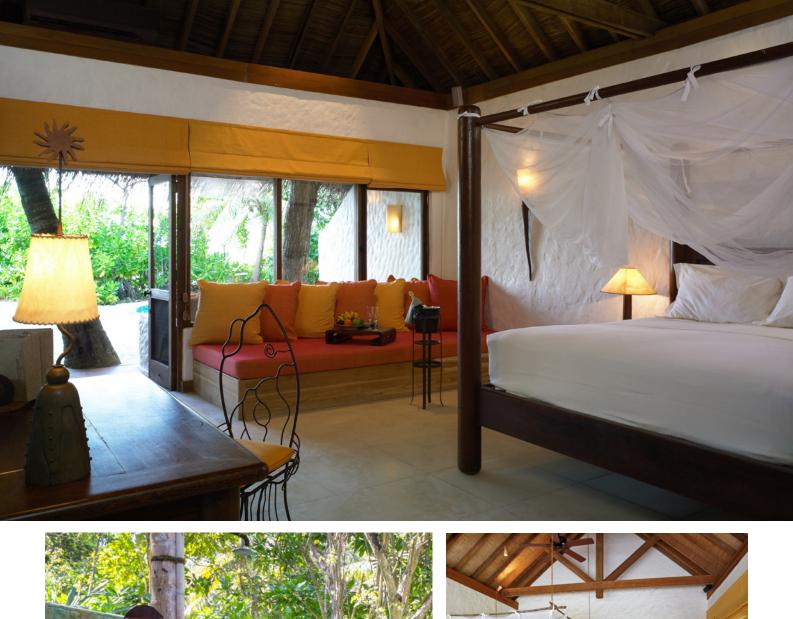

## Soneva Fushi Villa

One bedroom Total area 395 sqm.

A spacious villa which boasts the signature outdoor garden bathroom and in-villa wine cellar.

Our favourite spot in this villa is the large, luxurious open-air garden bathroom. Soak in the oversized bathtub surrounded by lush greenery, or shower by starlight enjoying the cool night breeze. Then drift to sleep on the soft cotton sheets of your four-poster canopy bed. Awaken to morning's early rays and step directly onto the Maldivian white sands of the beach right outside your villa.

## All the luxurious details

- Beach front villas with foyer entrance
- Spacious bedroom with king size bed
- Separate dressing room with a safe and storage areas
  Large luxurious open-air garden bathroom with water feature, large bathtub and separate shower
- Overhead fan, air conditioning, extensive mini bar and personal safe
- DVD player and Bose Hi-fi system with docking station for personal iPods
- iPods in all villas preloaded with music and movie selection
- Open-air garden bathroom with bathtub, shower and a double sink unit with large over hanging mirror
- Private outside sitting area with sun loungers and direct access to beach
- In-villa wine cellar
- Bicycles are provided for all villas
- Wi-Fi connection is provided in villa on request
- Mr/Mrs Friday (Butler) service for all villas
- IDD telephones