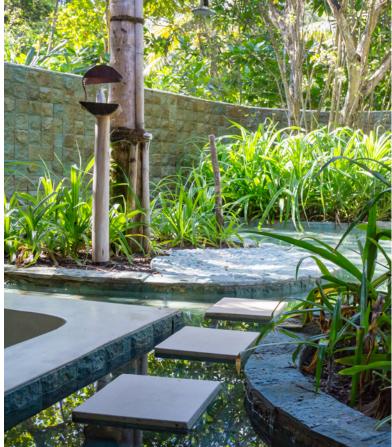

## Soneva Fushi Villa

One bedroom Total area 395 sqm.

A spacious villa which boasts the signature outdoor garden bathroom and in-villa wine cellar.

Our favourite spot in this villa is the large, luxurious open-air garden bathroom. Soak in the oversized bathtub surrounded by lush greenery, or shower by starlight enjoying the cool night breeze. Then drift to sleep on the soft cotton sheets of your four-poster canopy bed. Awaken to morning's early rays and step directly onto the Maldivian white sands of the beach right outside your villa.

## All the luxurious details

- Beach front villas with foyer entrance
- Spacious bedroom with king size bed
- Separate dressing room with a safe and storage areas
  Large luxurious open-air garden bathroom with water feature, large bathtub and separate shower
- Overhead fan, air conditioning, extensive mini bar and personal safe
- DVD player and Bose Hi-fi system with docking station for personal iPods
- iPods in all villas preloaded with music and movie selection
- Open-air garden bathroom with bathtub, shower and a double sink unit with large over hanging mirror
- Private outside sitting area with sun loungers and direct access to beach
- In-villa wine cellar
- Bicycles are provided for all villas
- Wi-Fi connection is provided in villa on request
- Mr/Mrs Friday (Butler) service for all villas
- IDD telephones

## Soneva Fushi Villa

- A Daybed
- B Living Room
- C Bedroom
- D Dressing Area
- E Bathroom
- F Bathtub
- G Outdoor Shower