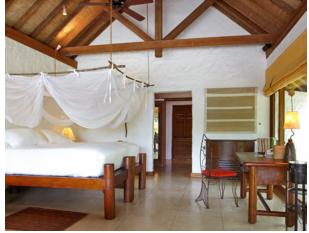

## Soneva Fushi Villa

One bedroom Total area 395 sqm.

A spacious villa which boasts the signature outdoor garden bathroom and in-villa wine cellar.

Our favourite spot in this villa is the large, luxurious open-air garden bathroom. Soak in the oversized bathtub surrounded by lush greenery, or shower by starlight enjoying the cool night breeze. Then drift to sleep on the soft cotton sheets of your four-poster canopy bed. Awaken to morning's early rays and step directly onto the Maldivian white sands of the beach right outside your villa.

## All the luxurious details

- Beach front villas with foyer entrance
- Spacious bedroom with king size bed
- Separate dressing room with a safe and storage areas
  Large luxurious open-air garden bathroom with water feature, large bathtub and separate shower
- Overhead fan, air conditioning, extensive mini bar and personal safe
- DVD player and Bose Hi-fi system with docking station for personal iPods
- iPods in all villas preloaded with music and movie selection
- Open-air garden bathroom with bathtub, shower and a double sink unit with large over hanging mirror
- Private outside sitting area with sun loungers and direct access to beach
- In-villa wine cellar
- Bicycles are provided for all villas
- Wi-Fi connection is provided in villa on request
- Mr/Mrs Friday (Butler) service for all villas
- IDD telephones