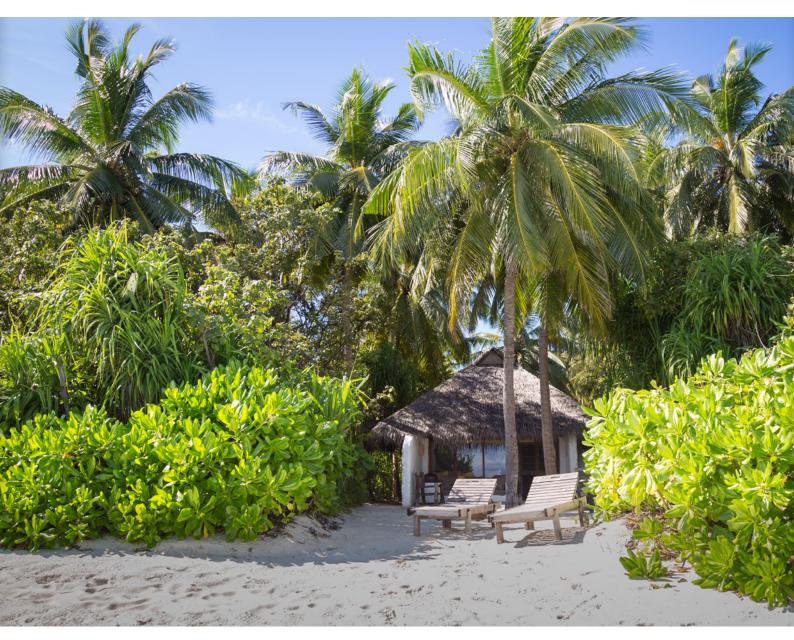

## Soneva Fushi Villa

One bedroom Total area 395 sqm.

A spacious villa which boasts the signature outdoor garden bathroom and in-villa wine cellar.

Our favourite spot in this villa is the large, luxurious open-air garden bathroom. Soak in the oversized bathtub surrounded by lush greenery, or shower by starlight enjoying the cool night breeze. Then drift to sleep on the soft cotton sheets of your four-poster canopy bed. Awaken to morning's early rays and step directly onto the Maldivian white sands of the beach right outside your villa.

## All the luxurious details

- Beach front villas with foyer entrance
- Spacious bedroom with king size bed
- Separate dressing room with a safe and storage areas
  Large luxurious open-air garden bathroom with water feature, large bathtub and separate shower
- Overhead fan, air conditioning, extensive mini bar and personal safe
- DVD player and Bose Hi-fi system with docking station for personal iPods
- iPods in all villas preloaded with music and movie selection
- Open-air garden bathroom with bathtub, shower and a double sink unit with large over hanging mirror
- Private outside sitting area with sun loungers and direct access to beach
- In-villa wine cellar
- Bicycles are provided for all villas
- Wi-Fi connection is provided in villa on request
- Mr/Mrs Friday (Butler) service for all villas
- IDD telephones