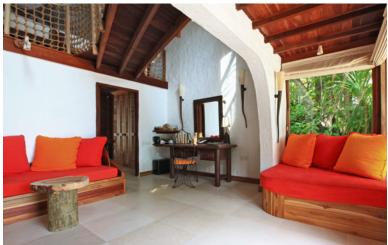

## All the luxurious details

- Beachfront duplex villas with upstairs bedroom and en-suite toilet
- · Downstairs living room with large daybed
- Private swimming pool
- Free standing bathtub and two separate showers in garden
- Gangway with ropes leading to terrace
- Dining table and large daybed for two on terrace
- Staircase from garden directly to terrace
- Overhead fan, air conditioning, extensive mini bar and personal safe
- DVD player and Bose Hi-fi system with docking station for personal iPods
- iPods in all villas preloaded with music and movie selection
- Open-air garden bathroom with bathtub, shower and a double sink unit with large over hanging mirror
- Private outside sitting area with sun loungers and direct access to beach
- Bicycles are provided for all villas
- Wi-Fi connection is provided in villa on request
- Mr/Mrs Friday (Butler) service for all villas
- IDD telephones