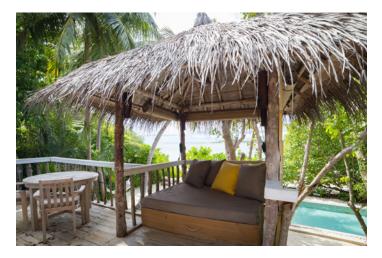

## All the luxurious details

- Beachfront duplex villas with upstairs bedroom and en-suite toilet
- · Downstairs living room with large daybed
- Private swimming pool
- Free standing bathtub and two separate showers in garden
- Gangway with ropes leading to terrace
- Dining table and large daybed for two on terrace
- Staircase from garden directly to terrace
- Overhead fan, air conditioning, extensive mini bar and personal safe
- DVD player and Bose Hi-fi system with docking station for personal iPods
- iPods in all villas preloaded with music and movie selection
- Open-air garden bathroom with bathtub, shower and a double sink unit with large over hanging mirror
- Private outside sitting area with sun loungers and direct access to beach
- Bicycles are provided for all villas
- Wi-Fi connection is provided in villa on request
- Mr/Mrs Friday (Butler) service for all villas
- IDD telephones