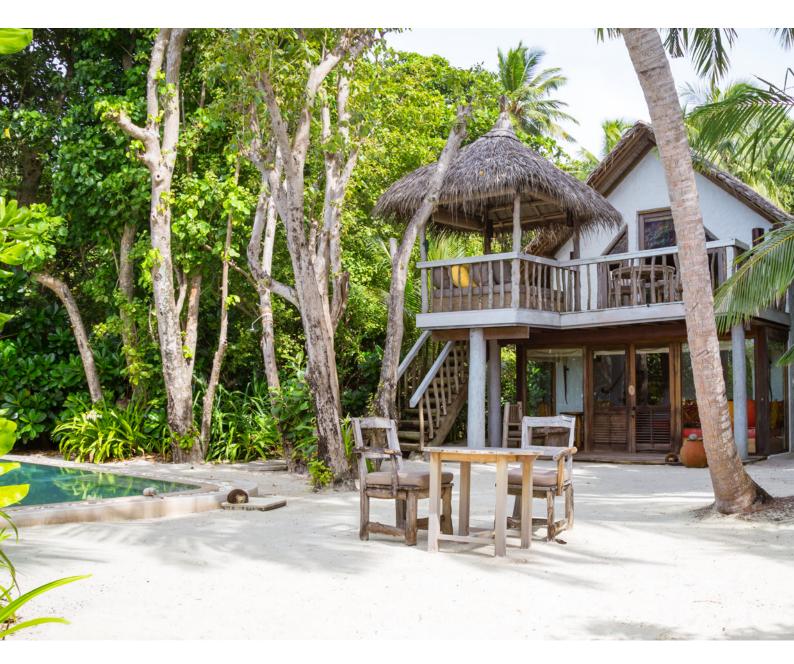

## Crusoe Villa with Pool

One bedroom Total area 235 sqm

This private hideaway has a private pool, upper floor outdoor terrace and direct access to the beach.

Perch over your private pool sheltered in the trees, or take a dip in its refreshing waters. Should you wish to take to the sea, the clear Maldivian ocean awaits only steps away.

## All the luxurious details

- Beachfront duplex villas with upstairs bedroom and en-suite toilet
- · Downstairs living room with large daybed
- Private swimming pool
- Free standing bathtub and two separate showers in garden
- Gangway with ropes leading to terrace
- Dining table and large daybed for two on terrace
- Staircase from garden directly to terrace
- Overhead fan, air conditioning, extensive mini bar and personal safe
- DVD player and Bose Hi-fi system with docking station for personal iPods
- iPods in all villas preloaded with music and movie selection
- Open-air garden bathroom with bathtub, shower and a double sink unit with large over hanging mirror
- Private outside sitting area with sun loungers and direct access to beach
- Bicycles are provided for all villas
- Wi-Fi connection is provided in villa on request
- Mr/Mrs Friday (Butler) service for all villas
- IDD telephones