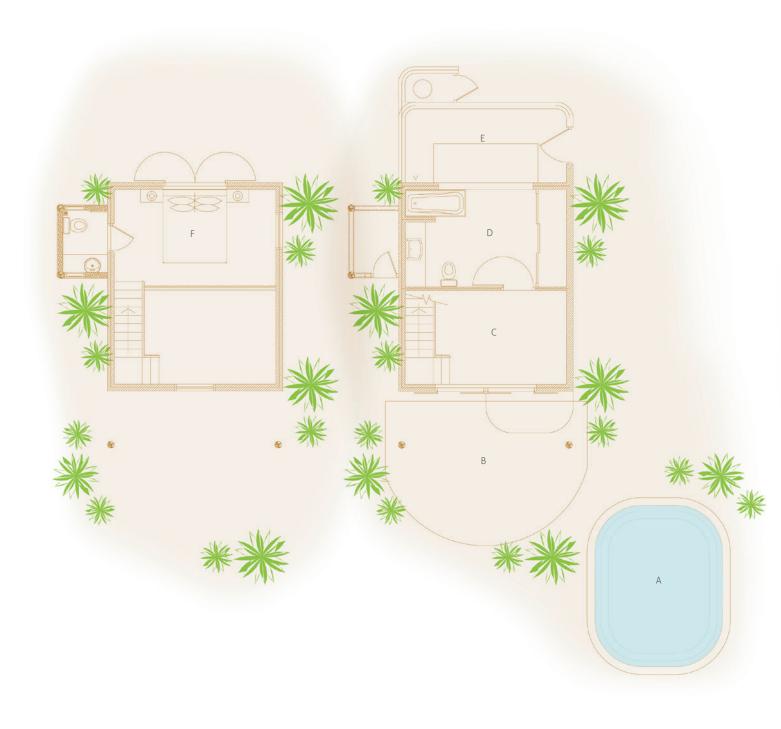

## **Crusoe Villa with Pool**

- A Pool
- B Deck
- C Living Room
- D Bathroom & Dressing room
- E Outdoor Bathroom
- F Bedroom