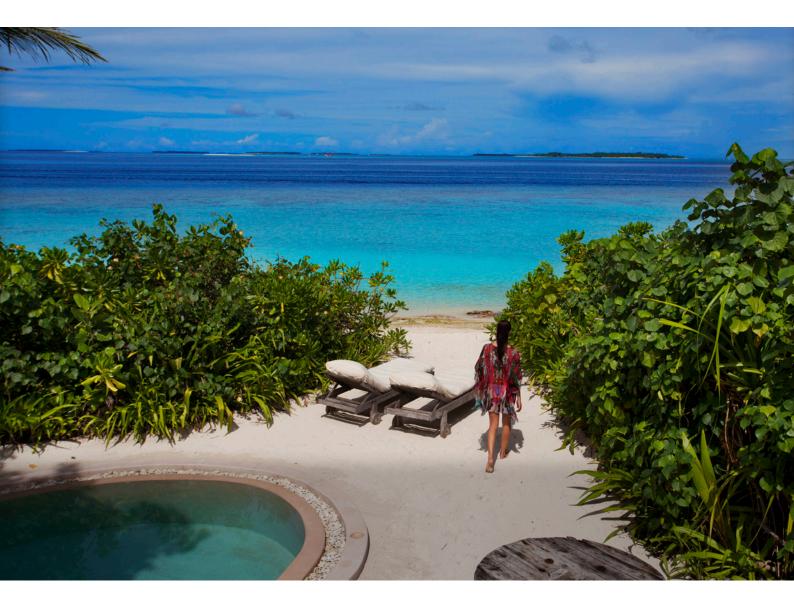

## Crusoe Villa with Pool

One bedroom Total area 235 sqm

This private hideaway has a private pool, upper floor outdoor terrace and direct access to the beach.

Perch over your private pool sheltered in the trees, or take a dip in its refreshing waters. Should you wish to take to the sea, the clear Maldivian ocean awaits only steps away.

## All the luxurious details

- Beachfront duplex villas with upstairs bedroom and en-suite toilet
- · Downstairs living room with large daybed
- Private swimming pool
- Free standing bathtub and two separate showers in garden
- Gangway with ropes leading to terrace
- Dining table and large daybed for two on terrace
- Staircase from garden directly to terrace
- Overhead fan, air conditioning, extensive mini bar and personal safe
- DVD player and Bose Hi-fi system with docking station for personal iPods
- iPods in all villas preloaded with music and movie selection
- Open-air garden bathroom with bathtub, shower and a double sink unit with large over hanging mirror
- Private outside sitting area with sun loungers and direct access to beach
- Bicycles are provided for all villas
- Wi-Fi connection is provided in villa on request
- Mr/Mrs Friday (Butler) service for all villas
- IDD telephones