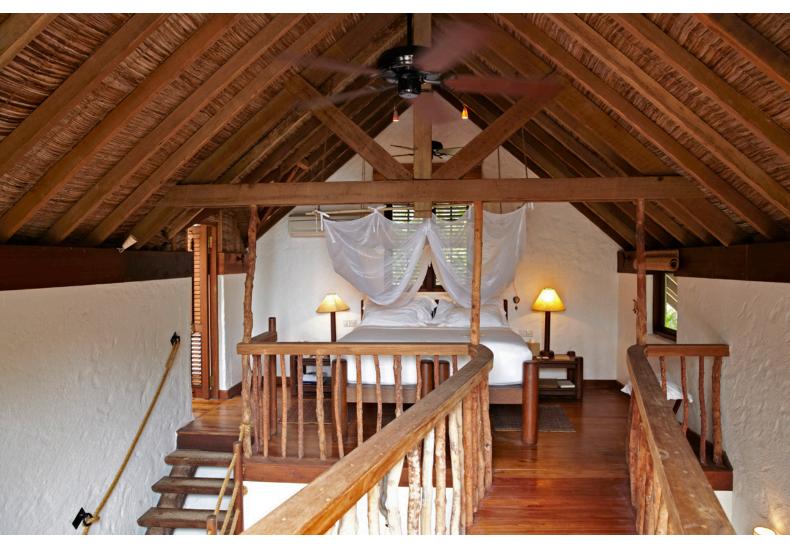

## All the luxurious details

- Beachfront duplex villas with upstairs bedroom and en-suite toilet
- · Downstairs living room with large daybed
- Private swimming pool
- Free standing bathtub and two separate showers in garden
- Gangway with ropes leading to terrace
- Dining table and large daybed for two on terrace
- Staircase from garden directly to terrace
- Overhead fan, air conditioning, extensive mini bar and personal safe
- DVD player and Bose Hi-fi system with docking station for personal iPods
- iPods in all villas preloaded with music and movie selection
- Open-air garden bathroom with bathtub, shower and a double sink unit with large over hanging mirror
- Private outside sitting area with sun loungers and direct access to beach
- Bicycles are provided for all villas
- Wi-Fi connection is provided in villa on request
- Mr/Mrs Friday (Butler) service for all villas
- IDD telephones