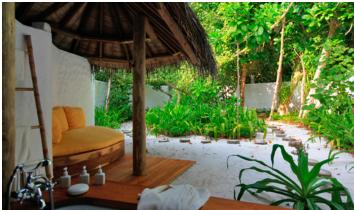

## All the luxurious details

- Beachfront duplex villas with upstairs bedroom and en-suite toilet
- · Downstairs living room with large daybed
- Private swimming pool
- Free standing bathtub and two separate showers in garden
- Gangway with ropes leading to terrace
- Dining table and large daybed for two on terrace
- Staircase from garden directly to terrace
- Overhead fan, air conditioning, extensive mini bar and personal safe
- DVD player and Bose Hi-fi system with docking station for personal iPods
- iPods in all villas preloaded with music and movie selection
- Open-air garden bathroom with bathtub, shower and a double sink unit with large over hanging mirror
- Private outside sitting area with sun loungers and direct access to beach
- Bicycles are provided for all villas
- Wi-Fi connection is provided in villa on request
- Mr/Mrs Friday (Butler) service for all villas
- IDD telephones