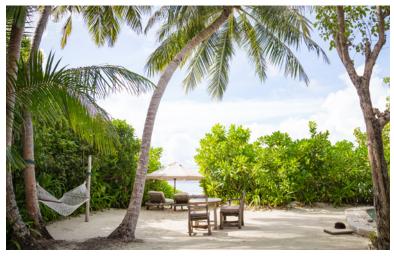

## Crusoe Villa with Pool

One bedroom Total area 235 sqm

This private hideaway has a private pool, upper floor outdoor terrace and direct access to the beach.

Perch over your private pool sheltered in the trees, or take a dip in its refreshing waters. Should you wish to take to the sea, the clear Maldivian ocean awaits only steps away.

## All the luxurious details

- Beachfront duplex villas with upstairs bedroom and en-suite toilet
- · Downstairs living room with large daybed
- Private swimming pool
- Free standing bathtub and two separate showers in garden
- Gangway with ropes leading to terrace
- Dining table and large daybed for two on terrace
- Staircase from garden directly to terrace
- Overhead fan, air conditioning, extensive mini bar and personal safe
- DVD player and Bose Hi-fi system with docking station for personal iPods
- iPods in all villas preloaded with music and movie selection
- Open-air garden bathroom with bathtub, shower and a double sink unit with large over hanging mirror
- Private outside sitting area with sun loungers and direct access to beach
- Bicycles are provided for all villas
- Wi-Fi connection is provided in villa on request
- Mr/Mrs Friday (Butler) service for all villas
- IDD telephones