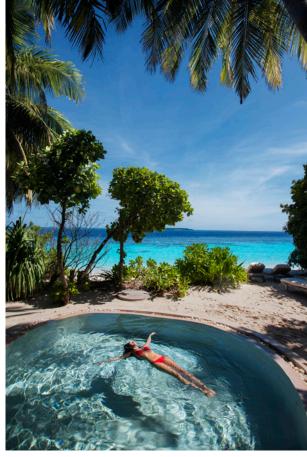

## Crusoe Villa with Pool

One bedroom Total area 235 sqm

This private hideaway has a private pool, upper floor outdoor terrace and direct access to the beach.

Perch over your private pool sheltered in the trees, or take a dip in its refreshing waters. Should you wish to take to the sea, the clear Maldivian ocean awaits only steps away.

## All the luxurious details

- Beachfront duplex villas with upstairs bedroom and en-suite toilet
- · Downstairs living room with large daybed
- Private swimming pool
- Free standing bathtub and two separate showers in garden
- Gangway with ropes leading to terrace
- Dining table and large daybed for two on terrace
- Staircase from garden directly to terrace
- Overhead fan, air conditioning, extensive mini bar and personal safe
- DVD player and Bose Hi-fi system with docking station for personal iPods
- iPods in all villas preloaded with music and movie selection
- Open-air garden bathroom with bathtub, shower and a double sink unit with large over hanging mirror
- Private outside sitting area with sun loungers and direct access to beach
- Bicycles are provided for all villas
- Wi-Fi connection is provided in villa on request
- Mr/Mrs Friday (Butler) service for all villas
- IDD telephones