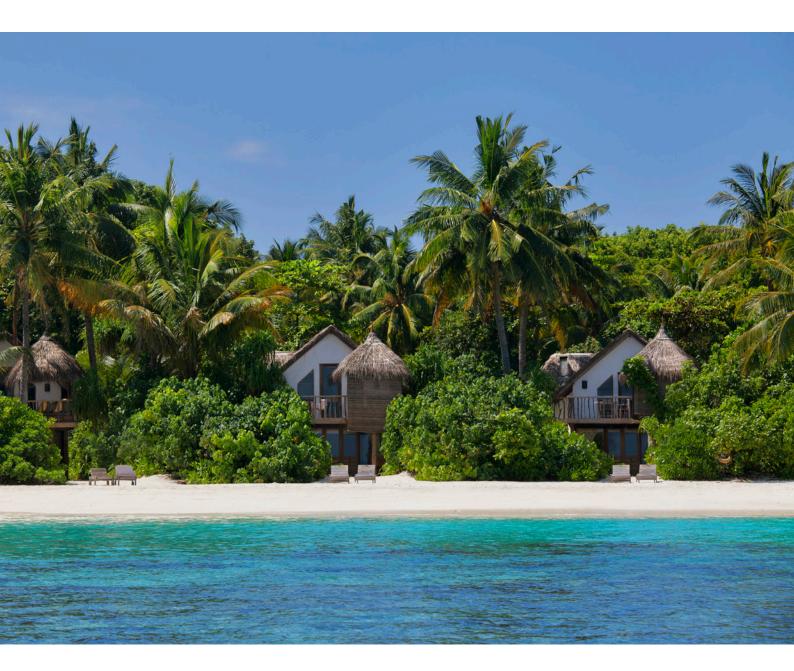

## Crusoe Villa

One Bedroom Total area 235 sqm.

The original, secluded Robinson Crusoe hideaway with an upper floor outdoor terrace.

The Robinson Crusoe castaway experience inspired us in terms of name and design. Walk the rope-tied gangway leading to your tropical terrace. Shower beneath sun or stars in your garden bathroom.

The beach is at your doorstep. Tucked amidst the greenery on the island's white sands, the beauty of nature surrounds.