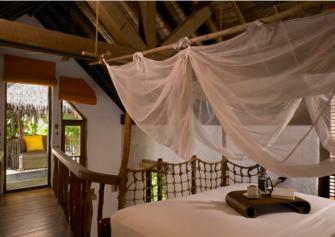

## All the luxurious details

- Beachfront villa with upstairs bedroom and en-suite toilet
- Downstairs living room with large daybed
- Free standing bathtub and two separate showers in garden
- Gangway with ropes leading to terrace
  - Dining table and large daybed for two on terrace
- Staircase from garden directly to terrace
- Overhead fan, air conditioning, extensive mini bar and personal safe
- DVD player and Bose Hi-fi system with docking station for personal iPods
- iPods in all villas preloaded with music and movie selection
- Open-air garden bathroom with bathtub, shower and a double sink unit with large over hanging mirror
- Private outside sitting area with sun loungers and direct access to beach
- Bicycles are provided for all villas
- Wi-Fi connection is provided in villa on request
- Mr/Mrs Friday (Butler) service for all villas
- IDD telephones