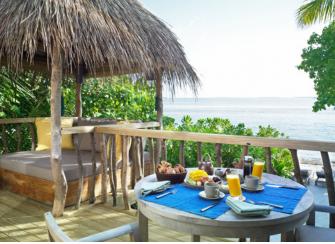

## All the luxurious details

- Beachfront villa with upstairs bedroom and en-suite toilet
- Downstairs living room with large daybed
- Free standing bathtub and two separate showers in garden
- Gangway with ropes leading to terrace
  - Dining table and large daybed for two on terrace
- Staircase from garden directly to terrace
- Overhead fan, air conditioning, extensive mini bar and personal safe
- DVD player and Bose Hi-fi system with docking station for personal iPods
- iPods in all villas preloaded with music and movie selection
- Open-air garden bathroom with bathtub, shower and a double sink unit with large over hanging mirror
- Private outside sitting area with sun loungers and direct access to beach
- Bicycles are provided for all villas
- Wi-Fi connection is provided in villa on request
- Mr/Mrs Friday (Butler) service for all villas
- IDD telephones