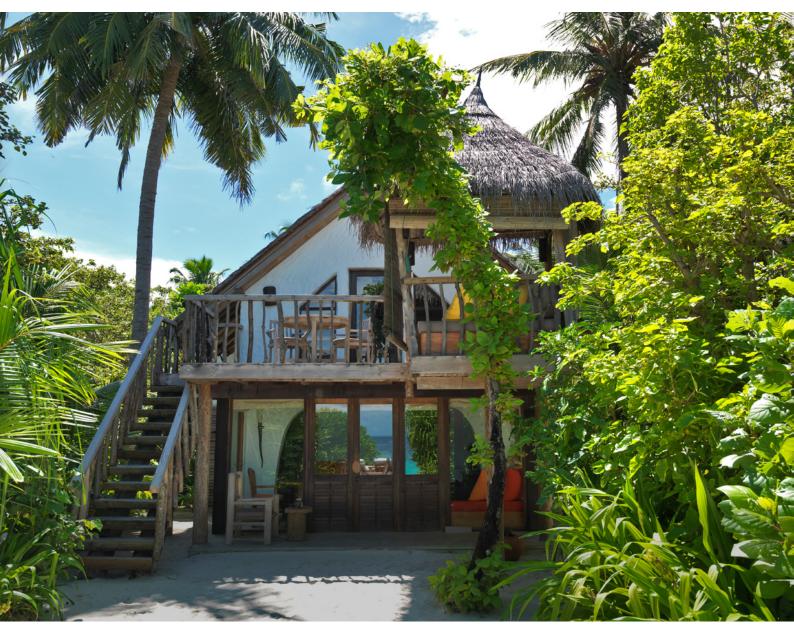

## Crusoe Villa

One Bedroom Total area 235 sqm.

The original, secluded Robinson Crusoe hideaway with an upper floor outdoor terrace.

The Robinson Crusoe castaway experience inspired us in terms of name and design. Walk the rope-tied gangway leading to your tropical terrace. Shower beneath sun or stars in your garden bathroom.

## All the luxurious details

- Beachfront villa with upstairs bedroom and en-suite toilet
- Downstairs living room with large daybed
- Free standing bathtub and two separate showers in garden
- Gangway with ropes leading to terrace
  - Dining table and large daybed for two on terrace
- Staircase from garden directly to terrace
- Overhead fan, air conditioning, extensive mini bar and personal safe
- DVD player and Bose Hi-fi system with docking station for personal iPods
- iPods in all villas preloaded with music and movie selection
- Open-air garden bathroom with bathtub, shower and a double sink unit with large over hanging mirror
- Private outside sitting area with sun loungers and direct access to beach
- Bicycles are provided for all villas
- Wi-Fi connection is provided in villa on request
- Mr/Mrs Friday (Butler) service for all villas
- IDD telephones