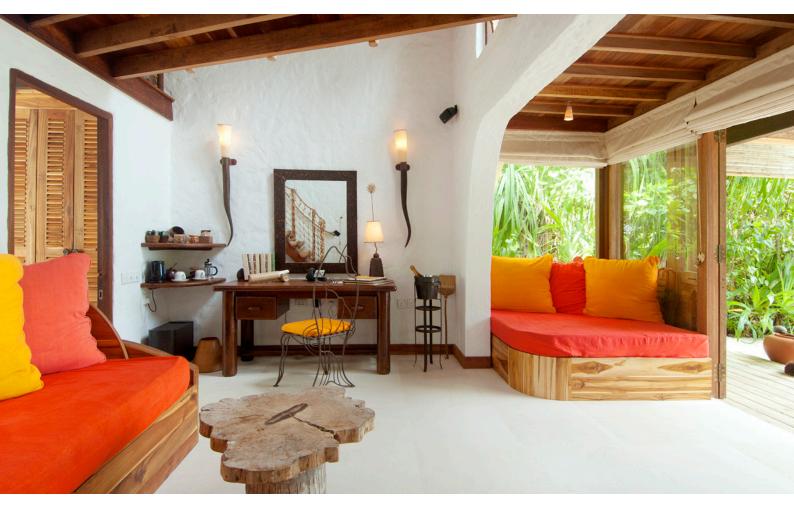

## All the luxurious details

- Beachfront villa with upstairs bedroom and en-suite toilet
- Downstairs living room with large daybed
- Free standing bathtub and two separate showers in garden
- Gangway with ropes leading to terrace
  - Dining table and large daybed for two on terrace
- Staircase from garden directly to terrace
- Overhead fan, air conditioning, extensive mini bar and personal safe
- DVD player and Bose Hi-fi system with docking station for personal iPods
- iPods in all villas preloaded with music and movie selection
- Open-air garden bathroom with bathtub, shower and a double sink unit with large over hanging mirror
- Private outside sitting area with sun loungers and direct access to beach
- Bicycles are provided for all villas
- Wi-Fi connection is provided in villa on request
- Mr/Mrs Friday (Butler) service for all villas
- IDD telephones