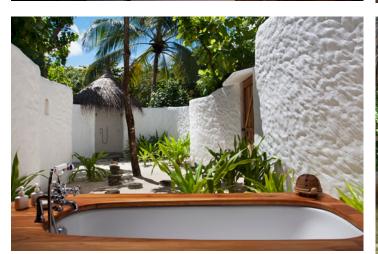

## Crusoe Villa

One Bedroom Total area 235 sqm.

The original, secluded Robinson Crusoe hideaway with an upper floor outdoor terrace.

The Robinson Crusoe castaway experience inspired us in terms of name and design. Walk the rope-tied gangway leading to your tropical terrace. Shower beneath sun or stars in your garden bathroom.

## All the luxurious details

- Beachfront villa with upstairs bedroom and en-suite toilet
- Downstairs living room with large daybed
- Free standing bathtub and two separate showers in garden
- Gangway with ropes leading to terrace
  - Dining table and large daybed for two on terrace
- Staircase from garden directly to terrace
- Overhead fan, air conditioning, extensive mini bar and personal safe
- DVD player and Bose Hi-fi system with docking station for personal iPods
- iPods in all villas preloaded with music and movie selection
- Open-air garden bathroom with bathtub, shower and a double sink unit with large over hanging mirror
- Private outside sitting area with sun loungers and direct access to beach
- Bicycles are provided for all villas
- Wi-Fi connection is provided in villa on request
- Mr/Mrs Friday (Butler) service for all villas
- IDD telephones