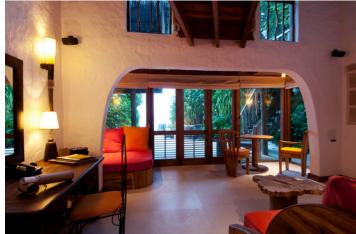

## All the luxurious details

- Beachfront villa with upstairs bedroom and en-suite toilet
- Downstairs living room with large daybed
- Free standing bathtub and two separate showers in garden
- Gangway with ropes leading to terrace
  - Dining table and large daybed for two on terrace
- Staircase from garden directly to terrace
- Overhead fan, air conditioning, extensive mini bar and personal safe
- DVD player and Bose Hi-fi system with docking station for personal iPods
- iPods in all villas preloaded with music and movie selection
- Open-air garden bathroom with bathtub, shower and a double sink unit with large over hanging mirror
- Private outside sitting area with sun loungers and direct access to beach
- Bicycles are provided for all villas
- Wi-Fi connection is provided in villa on request
- Mr/Mrs Friday (Butler) service for all villas
- IDD telephones