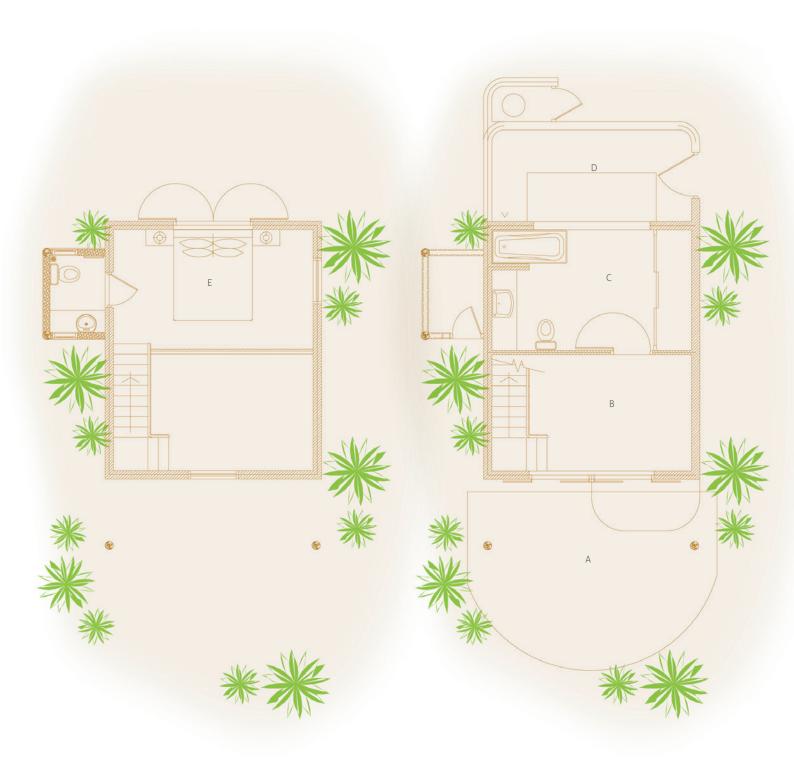

More images : http://www.soneva.com/soneva-fushi/villas/crusoe-villa/ First Floor

Ground Floor

## Crusoe Villa

- A Deck
- B Living Room
- C Bathroom & Dressing room
- D Outdoor Bathroom
- E Bedroom

Baa Atoll, Republic of Maldives T: +91 124 4511000 | E: reservations@soneva.com